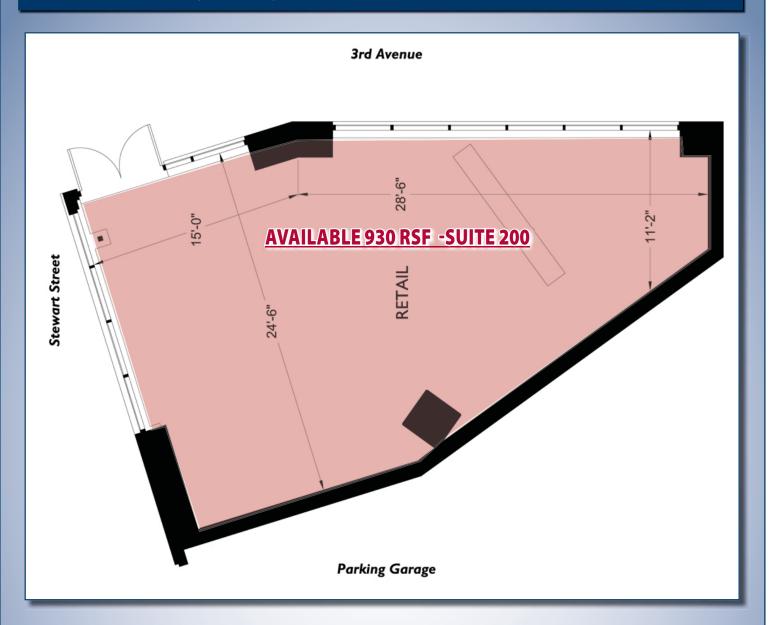

JSH PROPERTIES, INC.

2300 WESTERN AVENUE, SUITE 200 SEATTLE, WA 98121

- 930 total RSF Available.
- \$35.00 PSF/YR + NNN.
- NNN=TBD
- **Busy corner space in the Macy's** garage in the heart of the retail core.
- **Great traffic counts at over 17,000** trips per day!