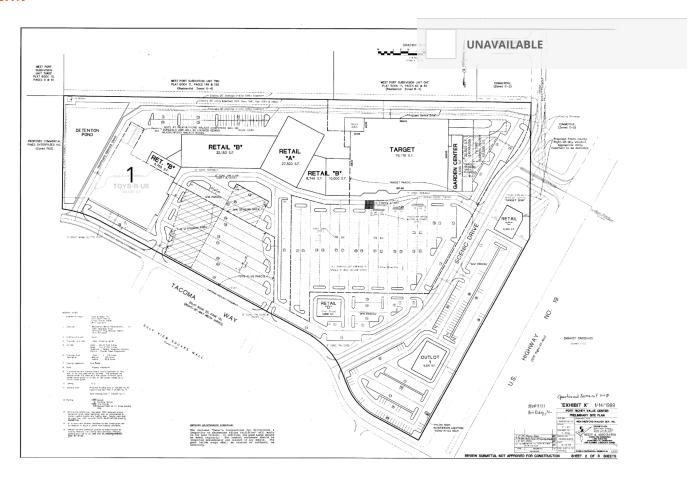

r retail corridor in the heart of Port Richey surrounded by strong national retailers
- Retailers in the market include TJ Maxx, Best Buy, Dillards, Bed Bath & Beyond, Petco, Burlington, Ross, Chipotle, Panera, and many more
- Traffic Counts (AADT): US 19 N 55,000

## **DEMOGRAPHICS**

|                        | 1 MILE | 3 MILES | 5 MILES |
|------------------------|--------|---------|---------|
| Total Population       | 7,551  | 58,684  | 116,322 |
| Daytime Population     | 8,240  | 55,593  | 112,813 |
| Households             | 3,206  | 25,227  | 51,332  |
| Average HH Income (\$) | 42,333 | 46,932  | 52,034  |



### **EXCLUSIVE AGENT(S)**

JACLYN LANGHOLZ • Jaclyn.Langholz@tscg.com • 813.961.1812



# FORMER PORT RICHEY TOYS R US

6233 Tacoma Dr, Port Richey, FL 34668

## SITE PLAN



SUITE TENANT NAME SPACE SIZE

1 - 45,707 SF

### **EXCLUSIVE AGENT(S)**

JACLYN LANGHOLZ • Jaclyn.Langholz@tscg.com • 813.961.1812