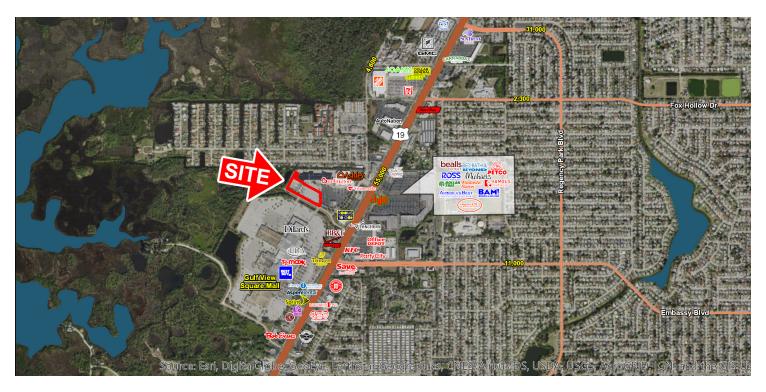

#### LOCATION OVERVIEW

Located on US 19 directly adjacent to Gulf View Square Mall

### PROPERTY HIGHLIGHTS

- Former Toys R Us space available
- GLA: 45,707 SF on 3.7 acres
- Strong access on US 19, one of the major north/ south thoroughfares in Pasco County
- Located at a signalized intersection
- Major retail corridor in the heart of Port Richey surrounded by strong national retailers
- Retailers in the market include TJ Maxx, Best Buy, Dillards, Bed Bath & Beyond, Petco, Burlington, Ross, Chipotle, Panera, and many more
- Traffic Counts (AADT): US 19 N 55,000