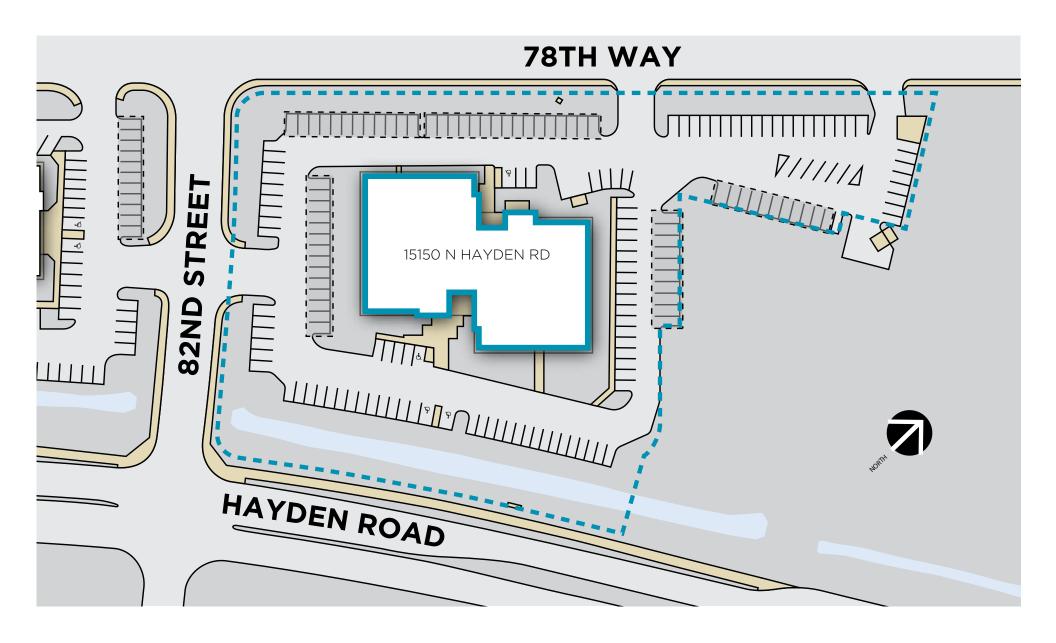

# SCOTTSDALE AIRPARK CORPORATE CENTER

15150 NORTH HAYDEN ROAD SCOTTSDALE, ARIZONA

# PROPERTY FEATURES

• Building Size: ±42,581 SF

• Suites Ranging From ±2,404 - ±4,527

• Move In Ready

• Interior Core Improvements Underway

• Vaulted Ceilings, Tech Office Layout

• Hayden Road Frontage & Signage

• Ample Covered Parking Available

• Timeless, Concrete Construction

• For Lease: \$24.00 Full Service

• Tenant Improvements: Negotiable