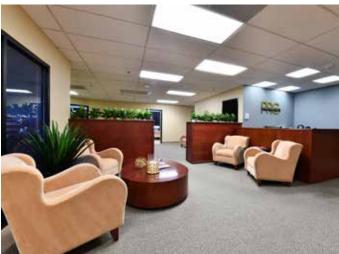

# PROPERTY FEATURES

• Building Size: ±42,581 SF

• Suites Ranging From ±2,404 - ±4,527

• Move In Ready

• Interior Core Improvements Underway

• Vaulted Ceilings, Tech Office Layout

• Hayden Road Frontage & Signage

• Ample Covered Parking Available

• Timeless, Concrete Construction

• For Lease: \$24.00 Full Service

• Tenant Improvements: Negotiable