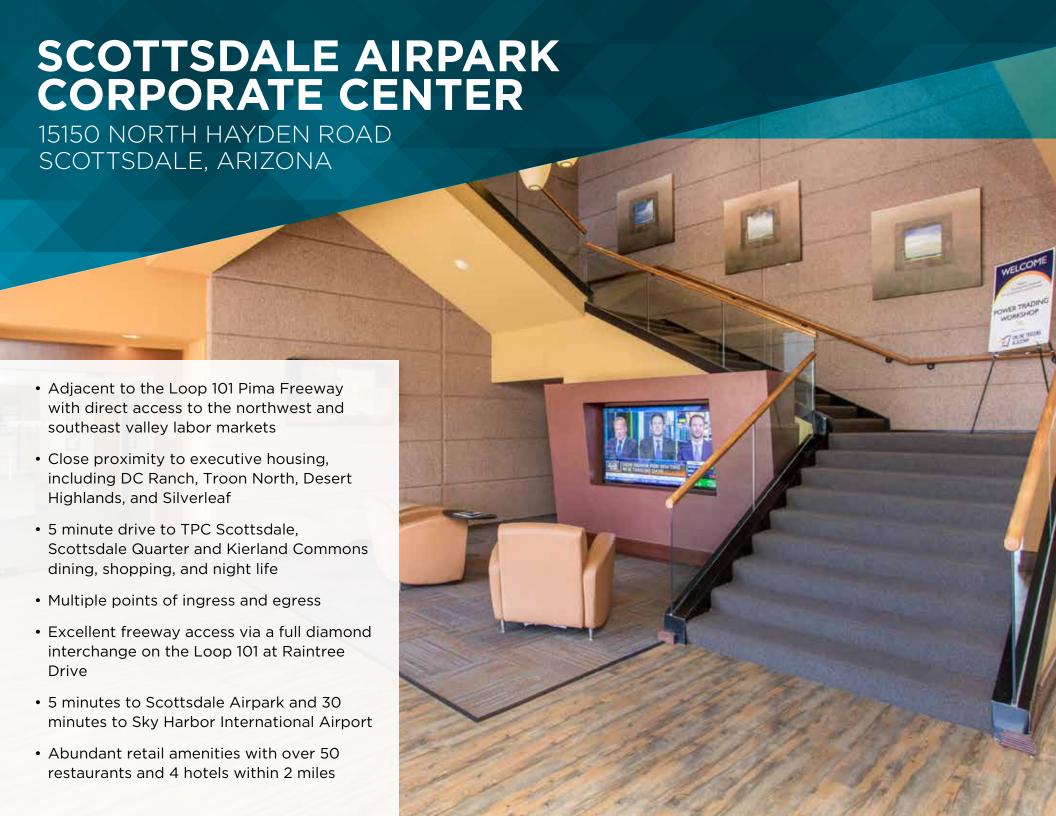

# SCOTTSDALE AIRPARK CORPORATE CENTER

15150 NORTH HAYDEN ROAD SCOTTSDALE, ARIZONA

# PROPERTY FEATURES

• Building Size: ±42,581 SF

• Suites Ranging From ±2,404 - ±4,527

• Move In Ready

• Interior Core Improvements Underway

• Vaulted Ceilings, Tech Office Layout

• Hayden Road Frontage & Signage

• Ample Covered Parking Available

• Timeless, Concrete Construction

• For Lease: \$24.00 Full Service

• Tenant Improvements: Negotiable