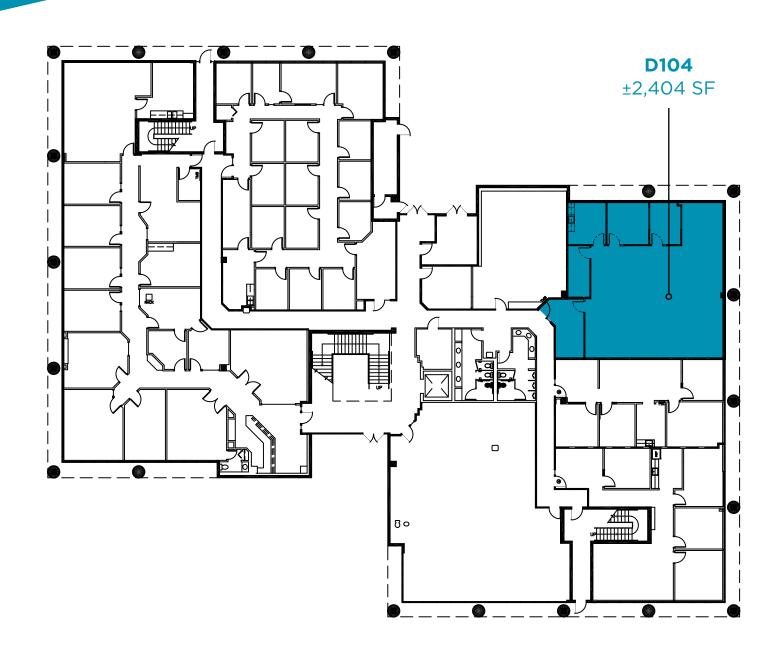

# PROPERTY FEATURES

• Building Size: ±42,581 SF

• Suites Ranging From ±2,404 - ±4,527

• Move In Ready

• Interior Core Improvements Underway

• Vaulted Ceilings, Tech Office Layout

• Hayden Road Frontage & Signage