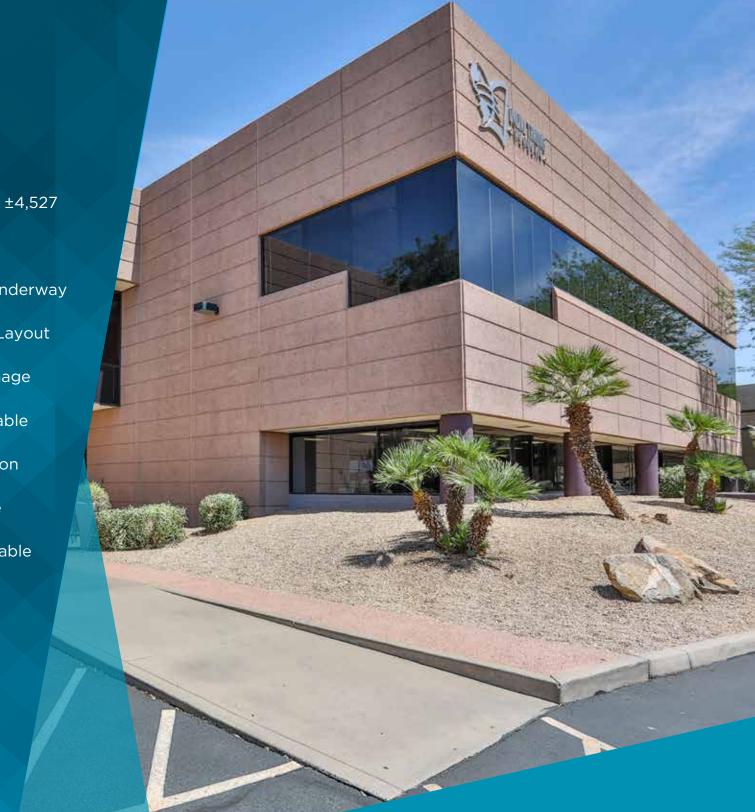

## **AVAILABLE FOR LEASE**

43,000 Square Foot Class A Office Building

# PROPERTY FEATURES

• Building Size: ±42,581 SF

• Suites Ranging From ±2,404 - ±4,527

• Move In Ready

• Interior Core Improvements Underway

• Vaulted Ceilings, Tech Office Layout

• Hayden Road Frontage & Signage

• Ample Covered Parking Available

• Timeless, Concrete Construction

• For Lease: \$24.00 Full Service

• Tenant Improvements: Negotiable