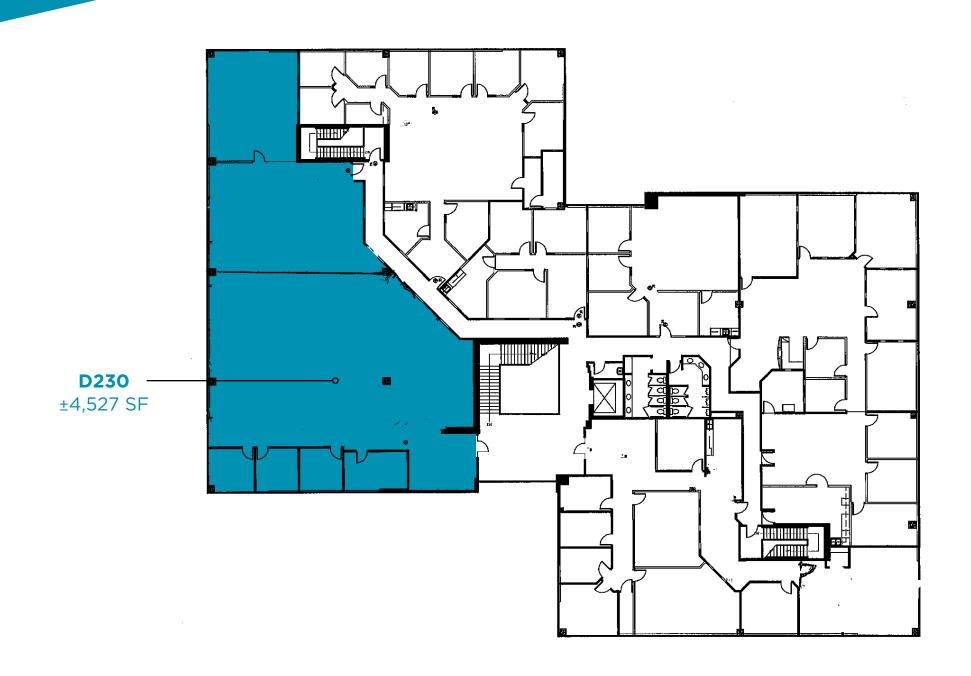

### FLOOR PLAN - SECOND FLOOR

# PROPERTY FEATURES

• Building Size: ±42,581 SF

• Suites Ranging From ±2,404 - ±4,527

• Move In Ready

• Interior Core Improvements Underway

• Vaulted Ceilings, Tech Office Layout

• Hayden Road Frontage & Signage