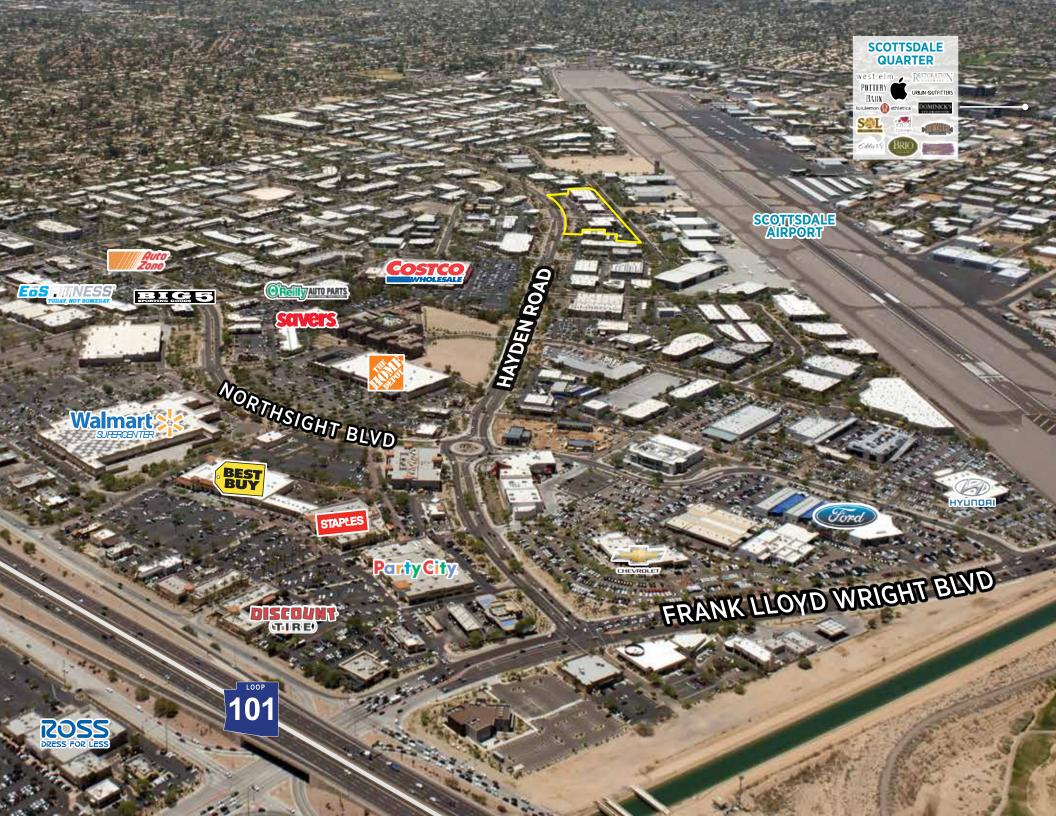

# PROPERTY FEATURES

• Building Size: ±42,581 SF

• Suites Ranging From ±2,404 - ±4,527

• Move In Ready

• Interior Core Improvements Underway

• Vaulted Ceilings, Tech Office Layout

• Hayden Road Frontage & Signage

# SCOTTSDALE AIRPARK CORPORATE CENTER

15150 NORTH HAYDEN ROAD SCOTTSDALE, ARIZONA