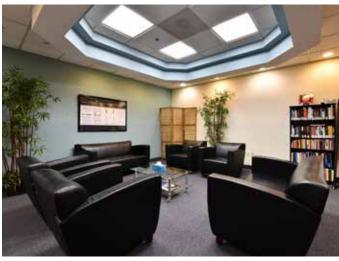

# PROPERTY FEATURES

• Building Size: ±42,581 SF

• Suites Ranging From ±2,404 - ±4,527

• Move In Ready

• Interior Core Improvements Underway

• Vaulted Ceilings, Tech Office Layout

• Hayden Road Frontage & Signage

• Ample Covered Parking Available

• Timeless, Concrete Construction

• For Lease: \$24.00 Full Service

• Tenant Improvements: Negotiable