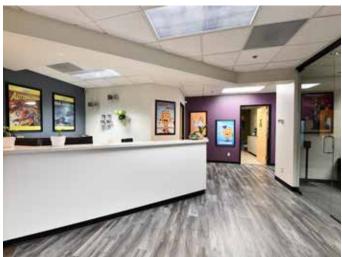

# PROPERTY FEATURES

• Building Size: ±42,581 SF

• Suites Ranging From ±2,404 - ±4,527

• Move In Ready

• Interior Core Improvements Underway

• Vaulted Ceilings, Tech Office Layout

• Hayden Road Frontage & Signage

• Ample Covered Parking Available

• Timeless, Concrete Construction

• For Lease: \$24.00 Full Service

• Tenant Improvements: Negotiable