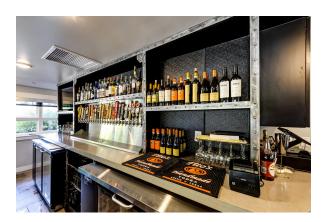

This space features completely built-out restaurant infrastructure, complete with grease trap, hood, bar with 25 taps, ample parking, and seating to accommodate 100+ guests!

Niwot offers strong demographics and is centrally located 10 minutes from Boulder and 5 minutes from Longmont.

#### **IMAGES**

RACHEL AUSTEFJORD 408.427.4757 rachel.austefjord@gmail.com