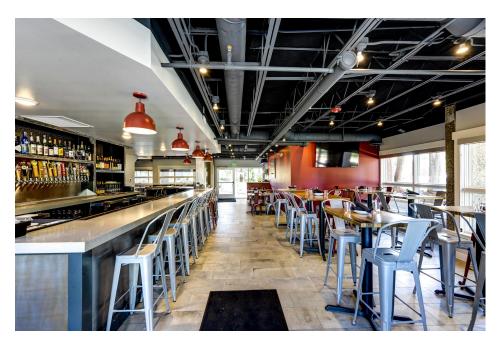

This space features completely built-out restaurant infrastructure, complete with grease trap, hood, bar with 25 taps, ample parking, and seating to accommodate 100+ guests!

Niwot offers strong demographics and is centrally located 10 minutes from Boulder and 5 minutes from Longmont.