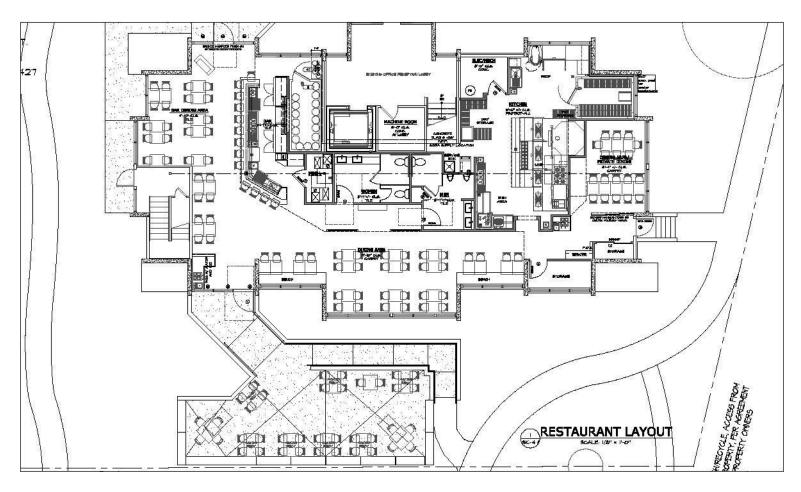

This space features completely built-out restaurant infrastructure, complete with grease trap, hood, bar with 25 taps, ample parking, and seating to accommodate 100+ guests!

Niwot offers strong demographics and is centrally located 10 minutes from Boulder and 5 minutes from Longmont.