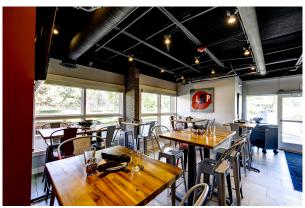

#### **PROPERTY INFORMATION:**

• **Size:** 2,933 sf (+ 587 sf of outside patio)

• Lease Rate: \$18.00/sf (NNN)

• Expenses: \$13.50/sf

This 2nd-generation restaurant space is located in beautiful Niwot, CO, located just off Hwy 119, mid-way between Boulder and Longmont!

This space features completely built-out restaurant infrastructure, complete with grease trap, hood, bar with 25 taps, ample parking, and seating to accommodate 100+ guests!

Niwot offers strong demographics and is centrally located 10 minutes from Boulder and 5 minutes from Longmont.

#### **IMAGES**

RACHEL AUSTEFJORD 408.427.4757 rachel.austefjord@gmail.com