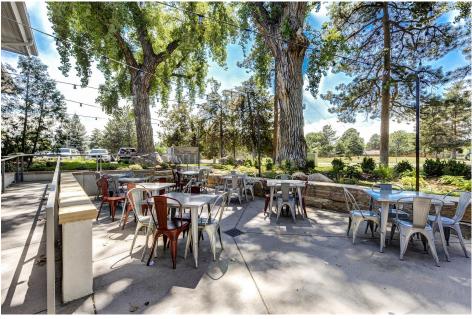

#### **PROPERTY INFORMATION:**

• **Size:** 2,933 sf (+ 587 sf of outside patio)

• Lease Rate: \$18.00/sf (NNN)

• Expenses: \$13.50/sf

This 2nd-generation restaurant space is located in beautiful Niwot, CO, located just off Hwy 119, mid-way between Boulder and Longmont!