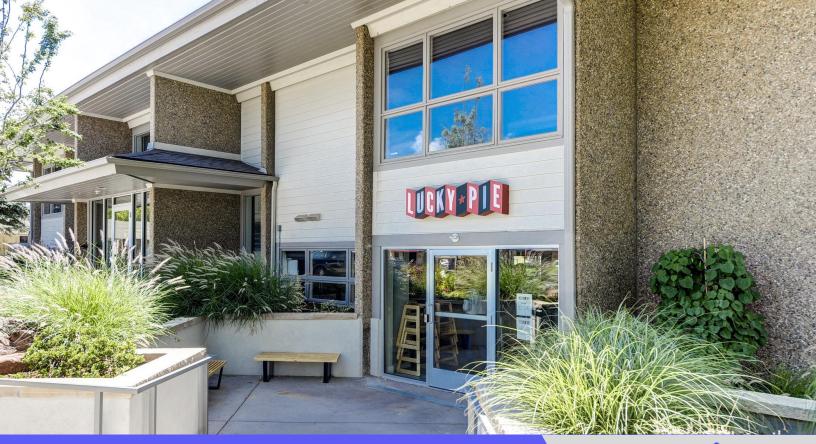

### **7916 NIWOT RD, NIWOT, CO**RESTAURANT FOR LEASE

#### **PROPERTY INFORMATION:**

• **Size:** 2,933 sf (+ 587 sf of outside patio)

• Lease Rate: \$18.00/sf (NNN)

• Expenses: \$13.50/sf

This 2nd-generation restaurant space is located in beautiful Niwot, CO, located just off Hwy 119, mid-way between Boulder and Longmont!