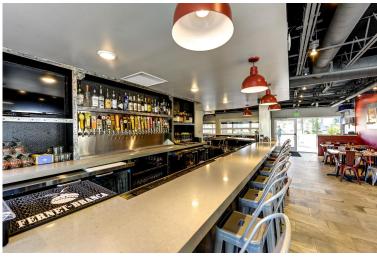

This space features completely built-out restaurant infrastructure, complete with grease trap, hood, bar with 25 taps, ample parking, and seating to accommodate 100+ guests!

Niwot offers strong demographics and is centrally located 10 minutes from Boulder and 5 minutes from Longmont.