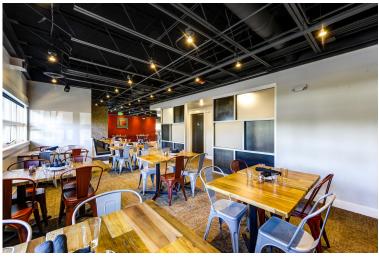

#### **PROPERTY INFORMATION:**

• **Size:** 2,933 sf (+ 587 sf of outside patio)

• Lease Rate: \$18.00/sf (NNN)

• Expenses: \$13.50/sf

This 2nd-generation restaurant space is located in beautiful Niwot, CO, located just off Hwy 119, mid-way between Boulder and Longmont!

This space features completely built-out restaurant infrastructure, complete with grease trap, hood, bar with 25 taps, ample parking, and seating to accommodate 100+ guests!

Niwot offers strong demographics and is centrally located 10 minutes from Boulder and 5 minutes from Longmont.