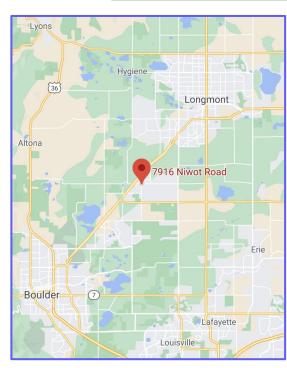

#### **PROPERTY INFORMATION:**

• **Size:** 2,933 sf (+ 587 sf of outside patio)

• Lease Rate: \$18.00/sf (NNN)

• Expenses: \$13.50/sf

This 2nd-generation restaurant space is located in beautiful Niwot, CO, located just off Hwy 119, mid-way between Boulder and Longmont!

This space features completely built-out restaurant infrastructure, complete with grease trap, hood, bar with 25 taps, ample parking, and seating to accommodate 100+ guests!

Niwot offers strong demographics and is centrally located 10 minutes from Boulder and 5 minutes from Longmont.