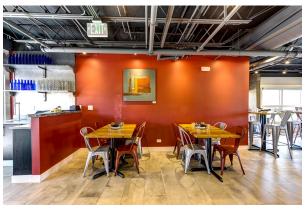

#### **PROPERTY INFORMATION:**

• **Size:** 2,933 sf (+ 587 sf of outside patio)

• Lease Rate: \$18.00/sf (NNN)

• Expenses: \$13.50/sf

This 2nd-generation restaurant space is located in beautiful Niwot, CO, located just off Hwy 119, mid-way between Boulder and Longmont!

This space features completely built-out restaurant infrastructure, complete with grease trap, hood, bar with 25 taps, ample parking, and seating to accommodate 100+ guests!

Niwot offers strong demographics and is centrally located 10 minutes from Boulder and 5 minutes from Longmont.