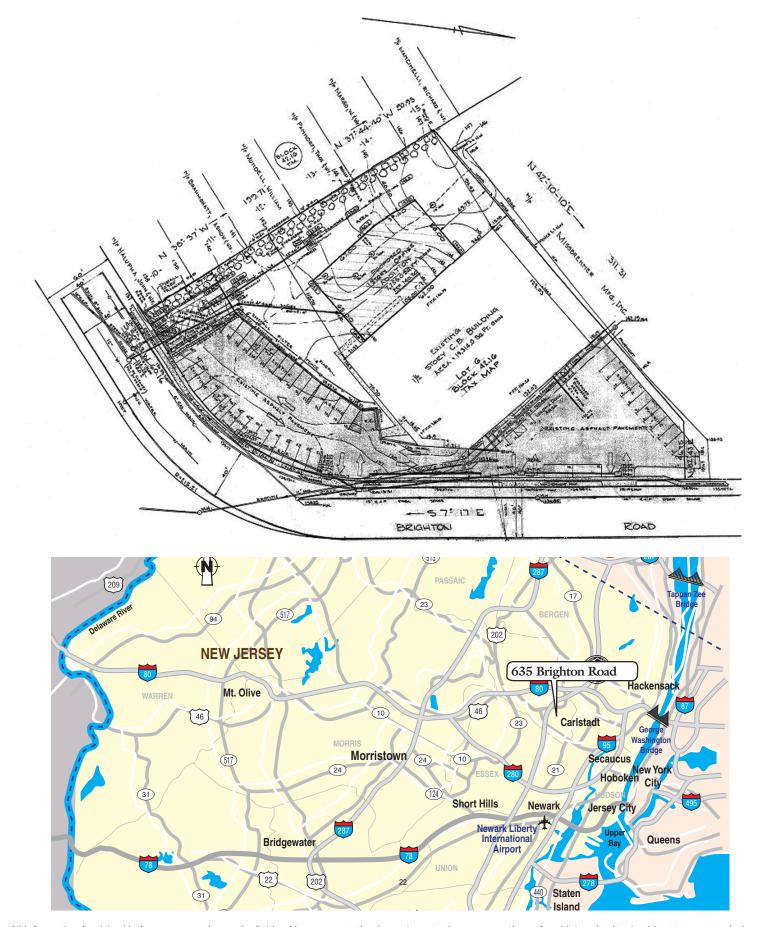

## **PROPERTY SPECS:**

Building Size: 26,569 SF Office Area: +/- 13,800 SF

Ceiling Height: 20'

Loading: 2 Tailgates, 1 Drive-in

Land Area: 1.78 acres

Year Built: 1985 Sprinkler: Wet

Parking: +/- 2.0/1,000 SF Asking Sale Price: \$3,650,000

Comments: Well-maintained flex

building available for sale.

Convenient to all major highways.

For more information, please contact:

Tom Consiglio, SIOR tconsiglio@resource-realty.com

Gregory J. Sabato gsabato@resource-realty.com