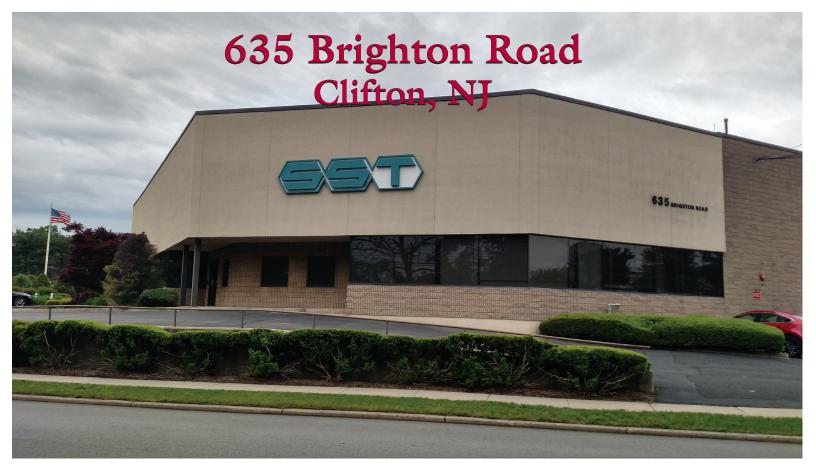

## FOR SALE

## **PROPERTY SPECS:**

Building Size: 26,569 SF Office Area: +/- 13,800 SF

Ceiling Height: 20'

Loading: 2 Tailgates, 1 Drive-in

Land Area: 1.78 acres

Year Built: 1985 Sprinkler: Wet

Parking: +/- 2.0/1,000 SF Asking Sale Price: \$3,650,000

Comments: Well-maintained flex

building available for sale.

Convenient to all major highways.

For more information, please contact:

Tom Consiglio, SIOR tconsiglio@resource-realty.com

Gregory J. Sabato gsabato@resource-realty.com