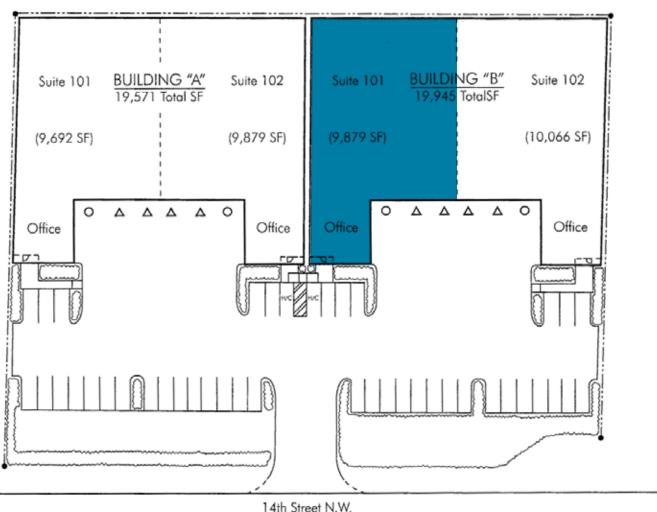

## Park 14, Building B

1513 14th Street NW, Auburn, Washington

N

14th Stre

Legend: O Grade-Level Door

△ Dock-High Door

Total Project 39,516 Square Feet