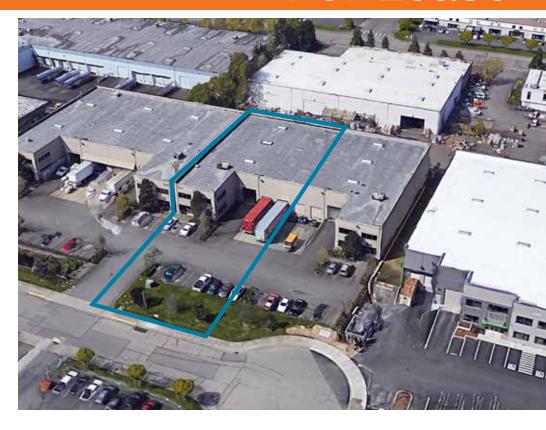

# Park 14 Building B

1513 14th Street NW Suite 101 Auburn, WA

9,879 SF total

700 SF office

24' clear height

2 dock-high doors1 grade-level door

High image / identity park

Great access to West Valley Highway North & SR-167