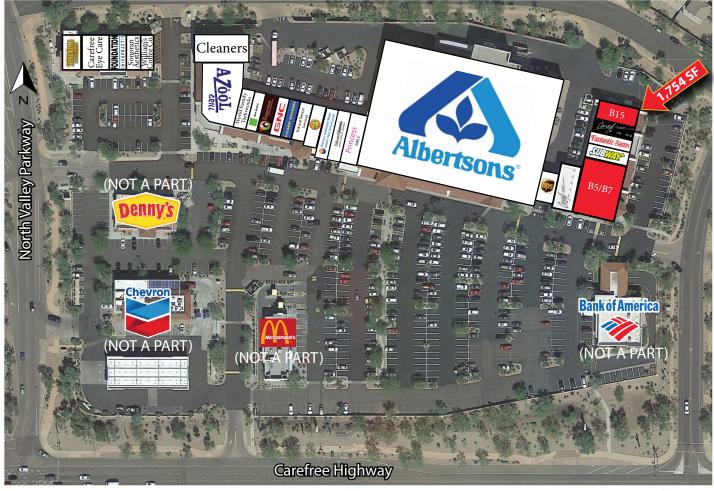

### SEEKING SIT DOWN PIZZA RESTAURANT IN HIGH INCOME TRADE AREA

| SUITE  | TENANT                  | <u>SF</u> |
|--------|-------------------------|-----------|
| Anchor | Albertsons              | 57,520    |
| A1     | 1st Tramonto Cleaners   | 2,250     |
| A2/3   | Azool Grill             | 4,901     |
| A4     | World Family Taekwondo  | 1,929     |
| A5     | H&R Block               | 1,203     |
| A6     | Pho Saigon              | 1,814     |
| A7     | GNC                     | 1,216     |
| A8     | Echo Sushi              | 1,109     |
| A9     | Natural Dental Services | 2,157     |
| A10    | Desert Donuts           | 1,184     |
| A11    | Arizona Auto (MVD)      | 1,544     |
| A12    | Edward Jones            | 1,019     |
| A13    | Princess Nails          | 1,475     |
| _      |                         |           |

| SUITE | TENANT                      | SF      |
|-------|-----------------------------|---------|
| B1    | The UPS Store               | 1,450   |
| B3    | Carefree Salon              | 1,944   |
| B5/B7 | AVAILABLE w/ NOTICE         | 3,735   |
| B9    | Subway                      | 1,390   |
| B11   | Fantastic Sam's             | 1,202   |
| B13   | Carefree Tan                | 1,028   |
| B15   | AVAILABLE                   | 1,754   |
| C1    | Hong Kong Restaurant        | 1,472   |
| C3/C4 | Carefree Eye Care           | 2,216   |
| C5    | Foundation Chiropractic     | 1,530   |
| C6    | Sonoran Aesthetics & Wellne | ess 906 |
| C7    | William's Coffee Co.        | 1,054   |
|       |                             |         |