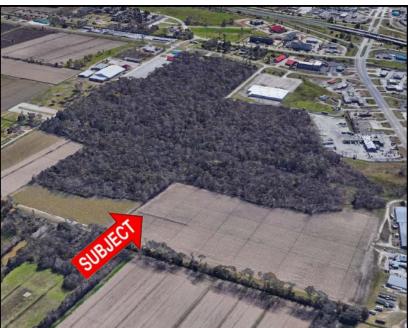

#### **PROPERTY HIGHLIGHTS**

- 118 Acres
- Commercial/Industrial Development Potential
- Frontage / Access on two streets:
- · Lobdell Hwy.
- Court St.
- Excellent Access to I-10
- Excellent potential for a variety of commercial / Industrial uses; office/warehouse development Park; warehouse/distribution