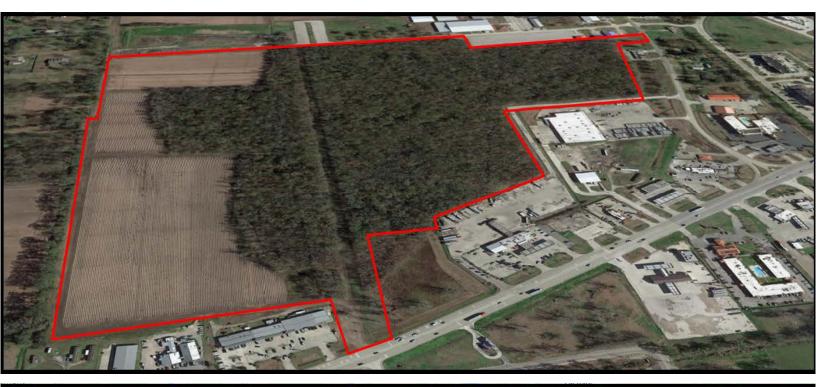

#### **PROPERTY HIGHLIGHTS**

- 118 Acres
- Commercial/Industrial Development Potential
- Frontage / Access on two streets:
- · Lobdell Hwy.
- Court St.
- Excellent Access to I-10
- Excellent potential for a variety of commercial / Industrial uses; office/warehouse development Park; warehouse/distribution