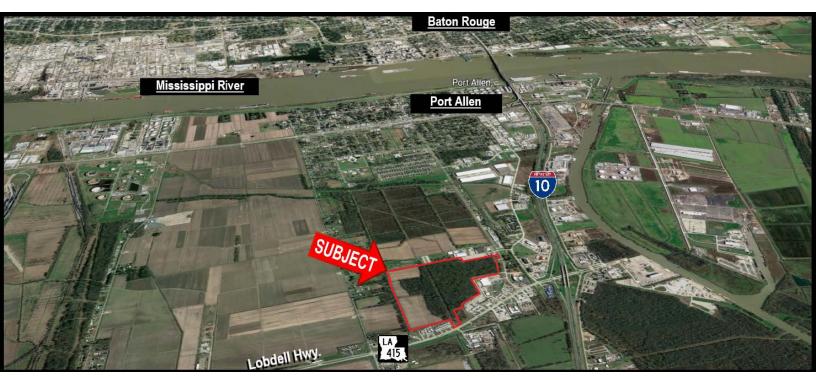

# WBR DEVELOPMENT LAND

PORT ALLEN, LA 70767

118 +/- ACRES AVAILABLE

#### **PROPERTY HIGHLIGHTS**

- 118 Acres
- Commercial/Industrial Development Potential
- Frontage / Access on two streets:
- · Lobdell Hwy.
- Court St.
- Excellent Access to I-10
- Excellent potential for a variety of commercial / Industrial uses; office/warehouse development Park; warehouse/distribution