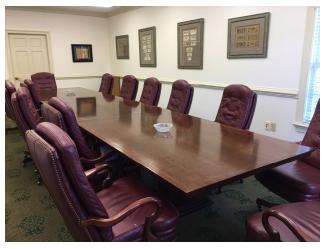

#### **Property Description**

- · Former bank building for sale
- 5,924 SF, two-story building
- 1.20± acres
- Building is located in an Opportunity Zone
- Monument signage
- Four (4) drive-through lanes
- Built in 2004
- Parking: 25 parking spaces
- Zoning: B-1 (Gloucester County)
- · Potential for various commercial uses