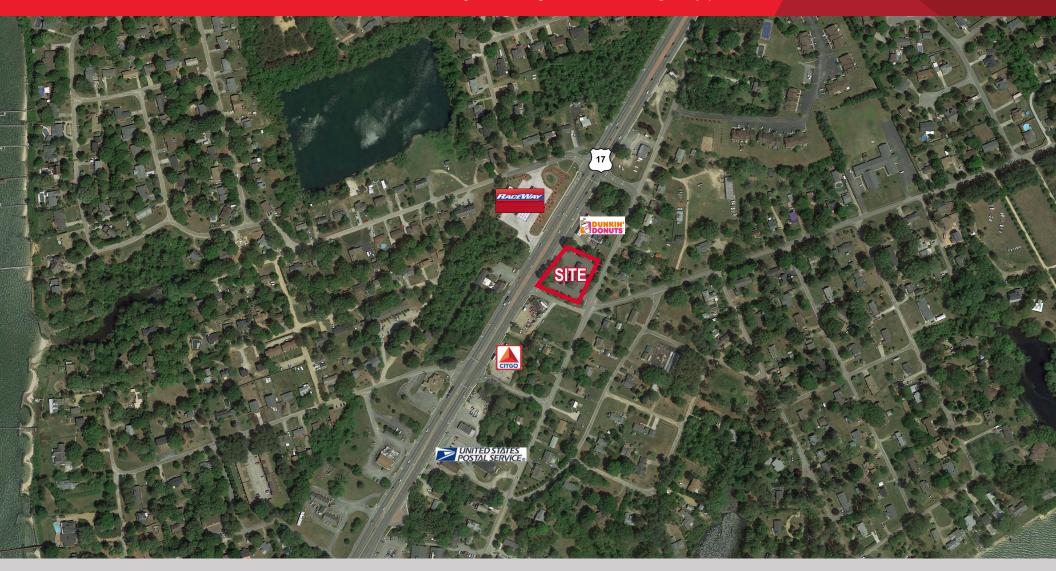

1553 George Washington Memorial Highway | Gloucester Point, VA

#### **Property Description**

- · Former bank building for sale
- 5,924 SF, two-story building
- 1.20± acres
- Building is located in an Opportunity Zone
- Monument signage
- Four (4) drive-through lanes
- Built in 2004
- Parking: 25 parking spaces
- Zoning: B-1 (Gloucester County)
- · Potential for various commercial uses