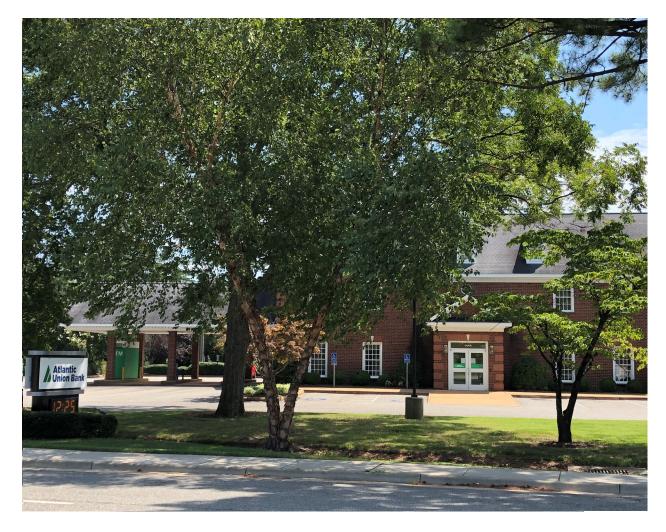

1553 George Washington Memorial Highway | Gloucester Point, VA

### 5,924 SF Free Standing 2 Story Building

For more information, contact:

#### **Property Description**

- · Former bank building for sale
- 5,924 SF, two-story building
- 1.20± acres
- Building is located in an Opportunity Zone
- Monument signage
- Four (4) drive-through lanes
- Built in 2004
- Parking: 25 parking spaces
- Zoning: B-1 (Gloucester County)
- · Potential for various commercial uses