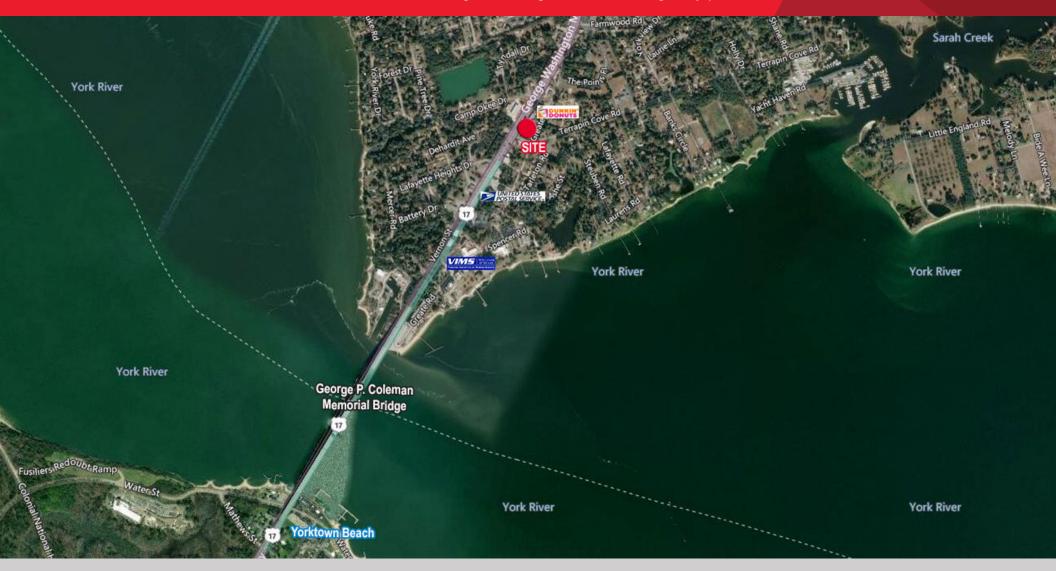

1553 George Washington Memorial Highway | Gloucester Point, VA

#### **Property Description**

- · Former bank building for sale
- 5,924 SF, two-story building
- 1.20± acres
- Building is located in an Opportunity Zone
- Monument signage
- Four (4) drive-through lanes
- Built in 2004
- Parking: 25 parking spaces
- Zoning: B-1 (Gloucester County)
- · Potential for various commercial uses