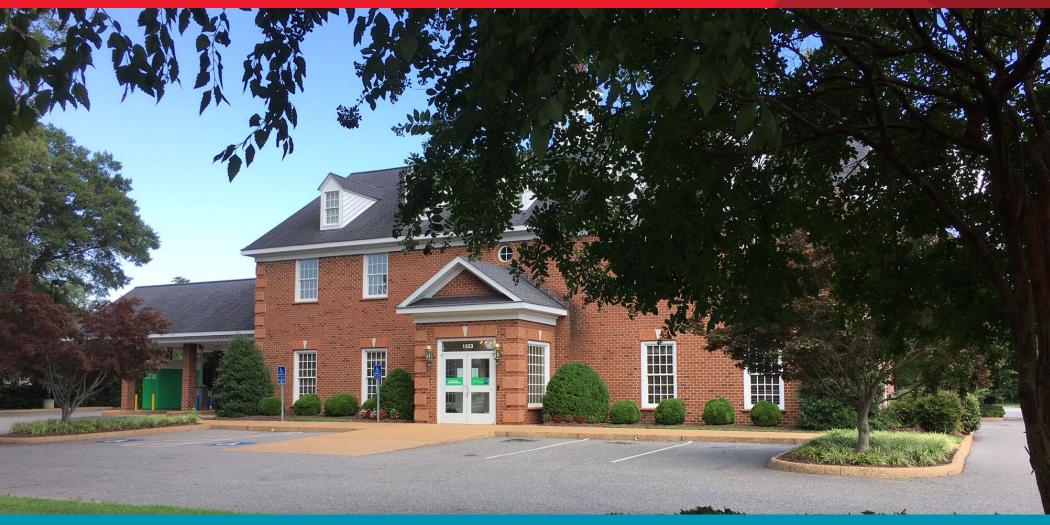

1553 George Washington Memorial Highway | Gloucester Point, VA

### 5,924 SF Free Standing 2 Story Building

For more information, contact:

#### **Property Description**

- · Former bank building for sale
- 5,924 SF, two-story building
- 1.20± acres
- Building is located in an Opportunity Zone
- Monument signage
- Four (4) drive-through lanes
- Built in 2004
- Parking: 25 parking spaces
- Zoning: B-1 (Gloucester County)
- · Potential for various commercial uses