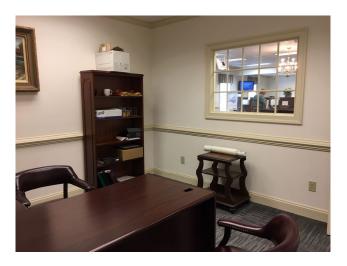

#### **Property Description**

- · Former bank building for sale
- 5,924 SF, two-story building
- 1.20± acres
- Building is located in an Opportunity Zone
- Monument signage
- Four (4) drive-through lanes
- Built in 2004
- Parking: 25 parking spaces
- Zoning: B-1 (Gloucester County)
- · Potential for various commercial uses