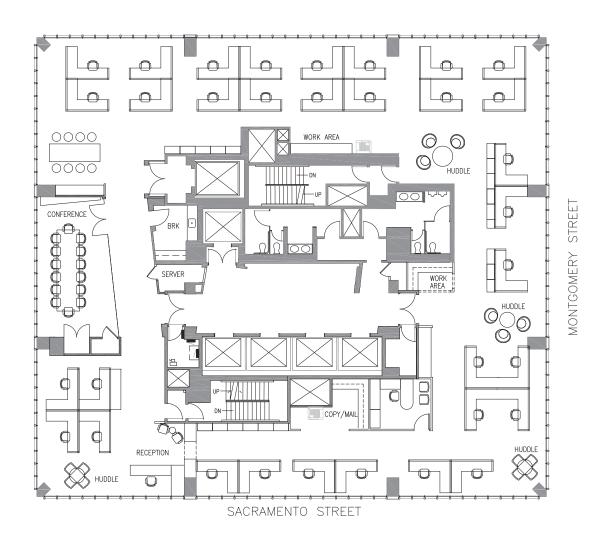

Amenities

Transportation

Parking

Floor Plans

Building Specs

Ownership

Contacts

23<sup>RD</sup> FLOOR HYPOTHETICAL PLAN PRIVATE OFFICES 8,846 SQ. FT.

SACRAMENTO STREET

23<sup>RD</sup> FLOOR HYPOTHETICAL PLAN OPEN FLOOR PLAN 8,846 SQ. FT.

COMMERCIAL STREET

23<sup>RD</sup> FLOOR 8,846 SQ. FT.

24<sup>™</sup> FLOOR 5,723 SQ. FT.

| Availabilities | Location | Amenities | Transportation | Parking | Floor Plans | <b>Building Specs</b> | Ownership | Contacts |
|----------------|----------|-----------|----------------|---------|-------------|-----------------------|-----------|----------|
|----------------|----------|-----------|----------------|---------|-------------|-----------------------|-----------|----------|

| Address                    | 505 Montgomery                                                       |
|----------------------------|----------------------------------------------------------------------|
| Cross Streets              | Sacramento & Montgomery                                              |
| Project Size               | 344,186 SF                                                           |
| Floors                     | 24                                                                   |
| Average Floor Size         | +/- 15,000 SF                                                        |
| Exterior Column<br>Spacing | 20'                                                                  |
| Moulion Spacing            | 10' 3/4" on center                                                   |
| Building Security          | On-Site 24/7                                                         |
| Building Management        | On-Site                                                              |
| Building Hours             | Monday-Friday 7:00 am - 6:00 pm<br>Saturday-Sunday 8:00 am - 1:00 pm |
|                            |                                                                      |