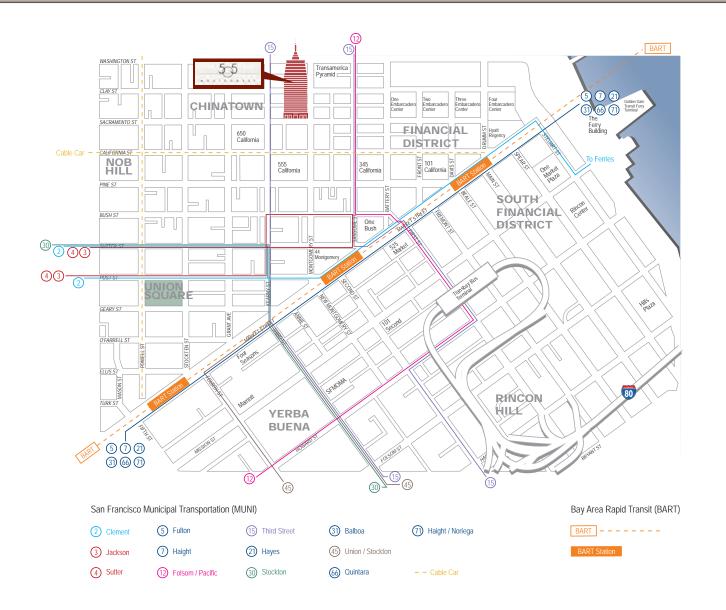

## Major Hotels

- 1 Le Meridian
- 2 Hyatt Regency
- 3 Fairmont
- 4 Mark Hopkins
- 5 The Ritz-Carlton
- 6 St. Francis Hotel
- 7 Hilton Financial District
- 8 Stanford Court Renaissance Hotel
- 9 Grand Hyatt on Union Square
- 10 Palace Hotel
- 11 Hilton Union Square
- 12 Hotel Nikko
- 13 Marriott Marquis
- 14 Omni Hotel
- 15 Mandarin Oriental
- 16 Hotel Vitale

# Major Shopping

- 1 Embarcadero Center
- 2 Saks Fifth Avenue
- 3 Macy's
- 4 Neiman Marcus
- 5 Gump's
- 6 Crocker Galleria
- 7 Nordstrom
- 8 Westfield Shopping Centre

## Major Restaurants

| 1 Good | d Luck Cafe | 8 | SF | Soup | Company |
|--------|-------------|---|----|------|---------|
|--------|-------------|---|----|------|---------|

Belden Place
9 Cafe Madeleine

• B44 10 Chiaroscuro

• Belden Taverna 11 Alfred's Steakhouse

• Brindisi Cucina di Mare 12 Gambino's

• Cafe Bastille 13 Wexler's

• Cafe Tiramisu 14 Bocadillo

• Plouf 15 Bob's Steak and Chophouse

Fuel Cafe 16 Mixt Greens

City Club SF 17 Tommy Toy's

5 Miguelito's Gym Cafe 18 Tlalo

6 Latte Express 19 Macellato the Sandwich

7 Hunan Homes 20 Wayfare Tavern

| Availabilities Locatio | n Amenities | Transportation | Parking | Floor Plans | Building Specs | Ownership | Contacts |
|------------------------|-------------|----------------|---------|-------------|----------------|-----------|----------|
|------------------------|-------------|----------------|---------|-------------|----------------|-----------|----------|

| 1  | Portmouths Square Garage       | 27 | Airtouch Communications | 53 | 100 First Garage        |
|----|--------------------------------|----|-------------------------|----|-------------------------|
| 2  | Holiday Inn Financial District | 28 | Mills Building          | 54 | Transbay Bus Terminal   |
| 3  | 655 Montgomery Garage          | 29 | 235 Pine Garage         | 55 | Ampco Parking           |
| 4  | Golden Gateway Garage          | 30 | Shell Building          | 56 | Auto Park               |
| 5  | One Maritime Plaza             | 31 | Sutter/Stockton Garage  | 57 | Auto Park               |
| 6  | 601 Montgomery Garage          | 32 | 300 Bush Garage         | 58 | Ampco Parking           |
| 7  | 475 Sansome Garage             | 33 | 222 Kearny Garage       | 59 | CIC Parking             |
| 8  | Metro Park                     | 34 | One Bush Garage         | 60 | 123 Mission Parking     |
| 9  | Metro Park                     | 35 | The Whitehouse Garage   | 61 | Central Parking Systems |
| 10 | Metro Park                     | 36 | Galleria Park Hotel     | 62 | Moscone Center          |
| П  | Metro Park                     | 37 | Pacific Telesis Center  | 63 | Kufler Clothiers        |
| 12 | Car Park                       | 38 | Union Square Garage     | 64 | 75 Hawthorne Garage     |
| 13 | 600 California Garage          | 39 | Ellis/O'Farrell         | 65 | Second Street Center    |
| 14 | 550 Kearny Garage              | 40 | Yerba Buena             | 66 | Ampco Parking           |
| 15 | 580 California Garage          | 41 | Mission & 4th           | 67 | Pacific Park Management |
| 16 | 550 California Garage          | 42 | Hearst Parking Center   | 68 | Ampco Parking           |
| 17 | 343 Sansome Garage             | 43 | Metro Park              | 69 | Spear Street Terrace    |
| 18 | Embarcadero West               | 44 | 71 Stevenson Garage     | 70 | Garage                  |
| 19 | Sumitomo Building              | 45 | Central Parking Systems | 71 | CIC Park                |
| 20 | 50 California Street           | 46 | 525 Market Garage       | 72 | 168 Folsom Garage       |
| 21 | St. Mary's Square              | 47 | 425 Market Garage       | 73 | 168 Folsom Garage       |
| 22 | Bank of America                | 48 | 50 Fremont Center       | 74 | 124 Folsom Garage       |
| 23 | First Interstate Building      | 49 | One Market Plaza        | 75 | Garage                  |
| 24 | 201 California Street          | 50 | Alright Parking         | 76 | 455 Market Garage       |
| 25 | 100 Pine Garage                | 51 | Ampco Parking           | 77 | Marathon Plaza          |
| 26 | 101 California Street          | 52 | Bridge Terminal         |    |                         |