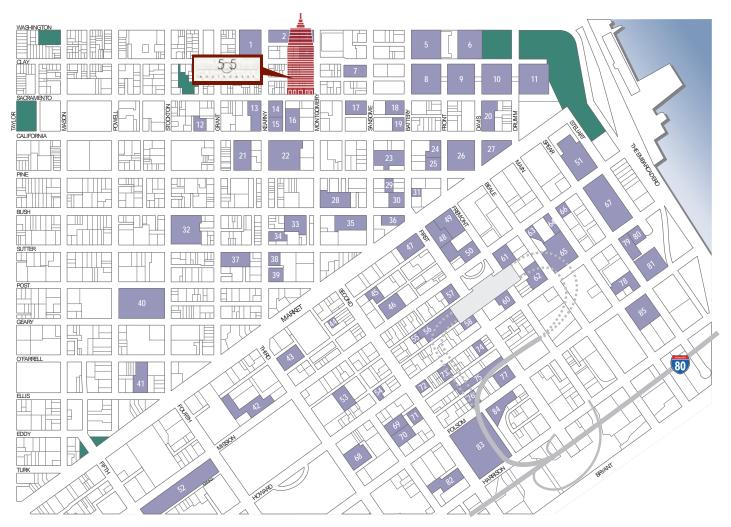

#### **Brad Van Blois**

DRE #01208137
415.288.7883
brad.vanblois@colliers.com

505 Montgomery Street is located in the heart of the North Financial District. With its close proximity to public transportation and easy access to Highway 101 North, this premier Montgomery Street address is a desirable office location within walking distance to restaurants, hotels and business services. Adding to 505 Montgomery Street's charm is San Francisco's most dramatic lobby, abundant natural light throughout. Column-free floor plans provide efficient planning for open and office intensive uses.