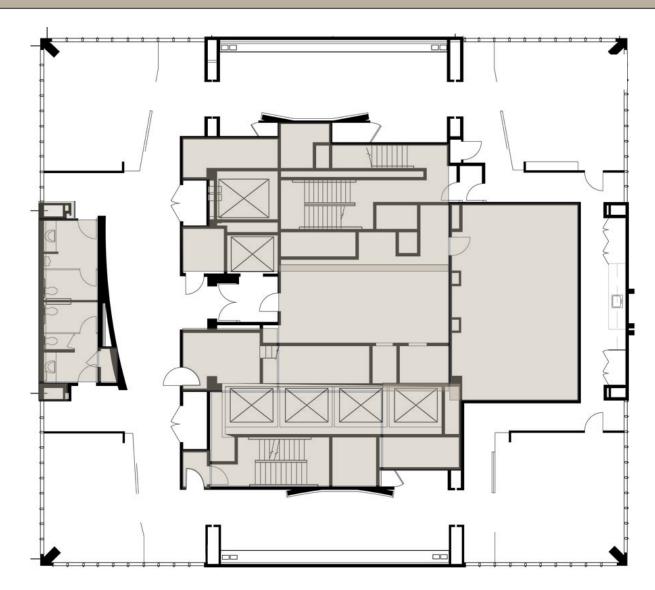

Amenities

Transportation

Parking

Floor Plans

Building Specs

Ownership

Contacts

23<sup>RD</sup> FLOOR HYPOTHETICAL PLAN PRIVATE OFFICES 8,846 SQ. FT.

SACRAMENTO STREET

23<sup>RD</sup> FLOOR HYPOTHETICAL PLAN OPEN FLOOR PLAN 8,846 SQ. FT.

COMMERCIAL STREET

23<sup>RD</sup> FLOOR 8,846 SQ. FT.

24<sup>™</sup> FLOOR 5,723 SQ. FT.

| Availabilities | Location | Amenities | Transportation | Parking | Floor Plans | <b>Building Specs</b> | Ownership | Contacts |
|----------------|----------|-----------|----------------|---------|-------------|-----------------------|-----------|----------|
|----------------|----------|-----------|----------------|---------|-------------|-----------------------|-----------|----------|