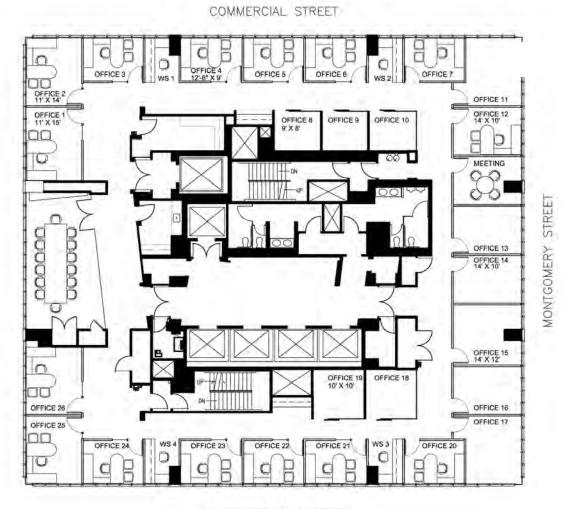

| Suite     | Square Feet | Available |                                                                                             |
|-----------|-------------|-----------|---------------------------------------------------------------------------------------------|
| 600       | 2,979       | Now       | New spec suite! 7 private offices; conference room, kitchen.                                |
| 1275      | 4,040       | Now       | 4 private offices, conference room, kitchenette.                                            |
| 2400/2300 | 14,569      | Now       | Spectacular views and window line; 2 interconnecting floors of 8,846 and 5,723 square feet. |

Floor Plans

Building Specs

Ownership

Contacts

SUITE 1275 4,040 SQ. FT.

Montgomery Street

**Availabilities** 

Location

Amenities

Transportation

Parking

Floor Plans

Building Specs

Ownership

Contacts

23<sup>RD</sup> FLOOR HYPOTHETICAL PLAN PRIVATE OFFICES 8,846 SQ. FT.