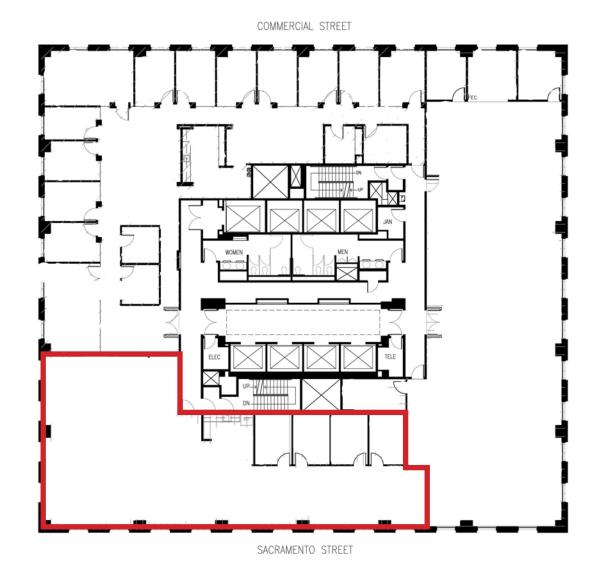

Amenities

Transportation

Parking

Floor Plans

Building Specs

Ownership

Contacts

23<sup>RD</sup> FLOOR HYPOTHETICAL PLAN PRIVATE OFFICES 8,846 SQ. FT.

SACRAMENTO STREET

23<sup>RD</sup> FLOOR HYPOTHETICAL PLAN OPEN FLOOR PLAN 8,846 SQ. FT.

COMMERCIAL STREET

23<sup>RD</sup> FLOOR 8,846 SQ. FT.

24<sup>™</sup> FLOOR 5,723 SQ. FT.

| Availabilities | Location | Amenities | Transportation | Parking | Floor Plans | <b>Building Specs</b> | Ownership | Contacts |
|----------------|----------|-----------|----------------|---------|-------------|-----------------------|-----------|----------|
|----------------|----------|-----------|----------------|---------|-------------|-----------------------|-----------|----------|