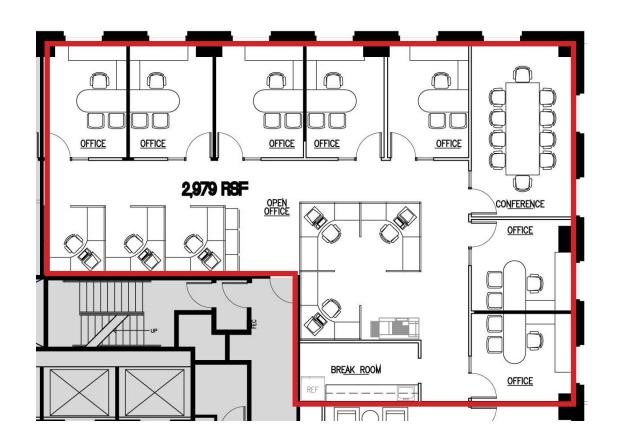

Contact

SUITE 600 2,979 SQ. FT.

Montgomery Street

Availabilities

Location

Amenities

Transportation

Parking