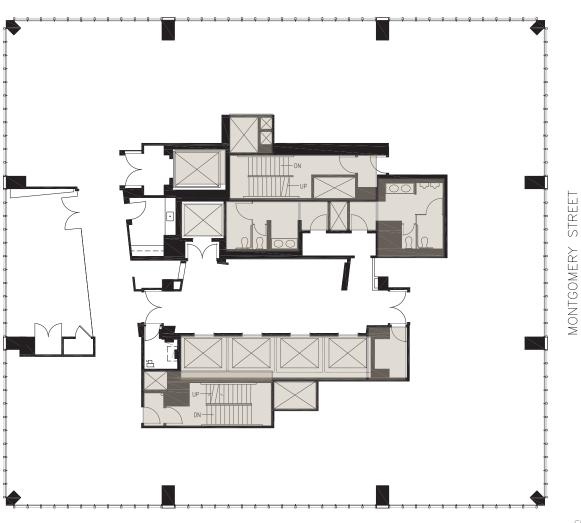

Amenities

Transportation

Parking

Floor Plans

Building Specs

Ownership

Contacts

23<sup>RD</sup> FLOOR HYPOTHETICAL PLAN PRIVATE OFFICES 8,846 SQ. FT.

SACRAMENTO STREET

23<sup>RD</sup> FLOOR HYPOTHETICAL PLAN OPEN FLOOR PLAN 8,846 SQ. FT.

COMMERCIAL STREET

23<sup>RD</sup> FLOOR 8,846 SQ. FT.

24<sup>™</sup> FLOOR 5,723 SQ. FT.

| Availabilities | Location | Amenities | Transportation | Parking | Floor Plans | <b>Building Specs</b> | Ownership | Contacts |
|----------------|----------|-----------|----------------|---------|-------------|-----------------------|-----------|----------|
|----------------|----------|-----------|----------------|---------|-------------|-----------------------|-----------|----------|