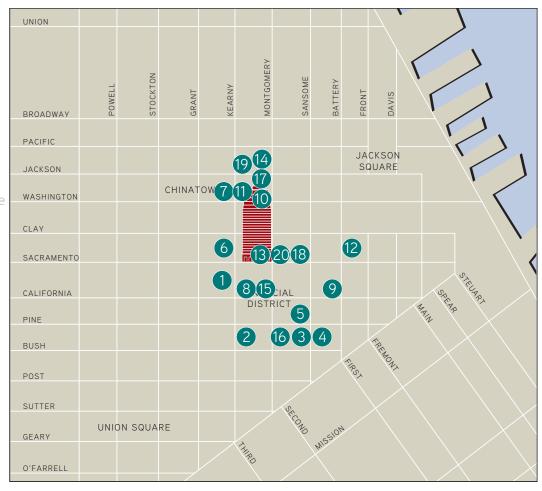

## Major Hotels

- 1 Le Meridian
- 2 Hyatt Regency
- 3 Fairmont
- 4 Mark Hopkins
- 5 The Ritz-Carlton
- 6 St. Francis Hotel
- 7 Hilton Financial District
- 8 Stanford Court Renaissance Hotel
- 9 Grand Hyatt on Union Square
- 10 Palace Hotel
- 11 Hilton Union Square
- 12 Hotel Nikko
- 13 Marriott Marquis
- 14 Omni Hotel
- 15 Mandarin Oriental
- 16 Hotel Vitale

# Major Shopping

- 1 Embarcadero Center
- 2 Saks Fifth Avenue
- 3 Macy's
- 4 Neiman Marcus
- 5 Gump's
- 6 Crocker Galleria
- 7 Nordstrom
- 8 Westfield Shopping Centre

## Major Restaurants

| 1 Good | d Luck Cafe | 8 | SF | Soup | Company |
|--------|-------------|---|----|------|---------|
|--------|-------------|---|----|------|---------|

Belden Place
9 Cafe Madeleine

• B44 10 Chiaroscuro

• Belden Taverna 11 Alfred's Steakhouse

• Brindisi Cucina di Mare 12 Gambino's

• Cafe Bastille 13 Wexler's

• Cafe Tiramisu 14 Bocadillo

• Plouf 15 Bob's Steak and Chophouse

Fuel Cafe 16 Mixt Greens

City Club SF 17 Tommy Toy's

5 Miguelito's Gym Cafe 18 Tlalo

6 Latte Express 19 Macellato the Sandwich

7 Hunan Homes 20 Wayfare Tavern

| Availabilities Locatio | n Amenities | Transportation | Parking | Floor Plans | Building Specs | Ownership | Contacts |
|------------------------|-------------|----------------|---------|-------------|----------------|-----------|----------|
|------------------------|-------------|----------------|---------|-------------|----------------|-----------|----------|

| 1  | Portmouths Square Garage       | 27 | Airtouch Communications | 53 | 100 First Garage        |
|----|--------------------------------|----|-------------------------|----|-------------------------|
| 2  | Holiday Inn Financial District | 28 | Mills Building          | 54 | Transbay Bus Terminal   |
| 3  | 655 Montgomery Garage          | 29 | 235 Pine Garage         | 55 | Ampco Parking           |
| 4  | Golden Gateway Garage          | 30 | Shell Building          | 56 | Auto Park               |
| 5  | One Maritime Plaza             | 31 | Sutter/Stockton Garage  | 57 | Auto Park               |
| 6  | 601 Montgomery Garage          | 32 | 300 Bush Garage         | 58 | Ampco Parking           |
| 7  | 475 Sansome Garage             | 33 | 222 Kearny Garage       | 59 | CIC Parking             |
| 8  | Metro Park                     | 34 | One Bush Garage         | 60 | 123 Mission Parking     |
| 9  | Metro Park                     | 35 | The Whitehouse Garage   | 61 | Central Parking Systems |
| 10 | Metro Park                     | 36 | Galleria Park Hotel     | 62 | Moscone Center          |
| П  | Metro Park                     | 37 | Pacific Telesis Center  | 63 | Kufler Clothiers        |
| 12 | Car Park                       | 38 | Union Square Garage     | 64 | 75 Hawthorne Garage     |
| 13 | 600 California Garage          | 39 | Ellis/O'Farrell         | 65 | Second Street Center    |
| 14 | 550 Kearny Garage              | 40 | Yerba Buena             | 66 | Ampco Parking           |
| 15 | 580 California Garage          | 41 | Mission & 4th           | 67 | Pacific Park Management |
| 16 | 550 California Garage          | 42 | Hearst Parking Center   | 68 | Ampco Parking           |
| 17 | 343 Sansome Garage             | 43 | Metro Park              | 69 | Spear Street Terrace    |
| 18 | Embarcadero West               | 44 | 71 Stevenson Garage     | 70 | Garage                  |
| 19 | Sumitomo Building              | 45 | Central Parking Systems | 71 | CIC Park                |
| 20 | 50 California Street           | 46 | 525 Market Garage       | 72 | 168 Folsom Garage       |
| 21 | St. Mary's Square              | 47 | 425 Market Garage       | 73 | 168 Folsom Garage       |
| 22 | Bank of America                | 48 | 50 Fremont Center       | 74 | 124 Folsom Garage       |
| 23 | First Interstate Building      | 49 | One Market Plaza        | 75 | Garage                  |
| 24 | 201 California Street          | 50 | Alright Parking         | 76 | 455 Market Garage       |
| 25 | 100 Pine Garage                | 51 | Ampco Parking           | 77 | Marathon Plaza          |
| 26 | 101 California Street          | 52 | Bridge Terminal         |    |                         |