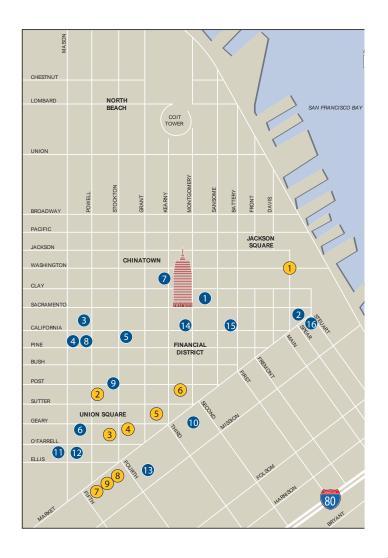

## Major Hotels

- 1 Le Meridian
- 2 Hyatt Regency
- 3 Fairmont
- 4 Mark Hopkins
- 5 The Ritz-Carlton
- 6 St. Francis Hotel
- 7 Hilton Financial District
- 8 Stanford Court Renaissance Hotel
- 9 Grand Hyatt on Union Square
- 10 Palace Hotel
- 11 Hilton Union Square
- 12 Hotel Nikko
- 13 Marriott Marquis
- 14 Omni Hotel
- 15 Mandarin Oriental
- 16 Hotel Vitale

# Major Shopping

- 1 Embarcadero Center
- 2 Saks Fifth Avenue
- 3 Macy's
- 4 Neiman Marcus
- 5 Gump's
- 6 Crocker Galleria
- 7 Nordstrom
- 8 Westfield Shopping Centre

## Major Restaurants

| 1 Good | d Luck Cafe | 8 | SF | Soup | Company |
|--------|-------------|---|----|------|---------|
|--------|-------------|---|----|------|---------|

Belden Place
9 Cafe Madeleine

• B44 10 Chiaroscuro

• Belden Taverna 11 Alfred's Steakhouse

• Brindisi Cucina di Mare 12 Gambino's

• Cafe Bastille 13 Wexler's

• Cafe Tiramisu 14 Bocadillo

• Plouf 15 Bob's Steak and Chophouse

Fuel Cafe 16 Mixt Greens

City Club SF 17 Tommy Toy's

5 Miguelito's Gym Cafe 18 Tlalo

6 Latte Express 19 Macellato the Sandwich

7 Hunan Homes 20 Wayfare Tavern

| Availabilities Locatio | n Amenities | Transportation | Parking | Floor Plans | Building Specs | Ownership | Contacts |
|------------------------|-------------|----------------|---------|-------------|----------------|-----------|----------|
|------------------------|-------------|----------------|---------|-------------|----------------|-----------|----------|

| 1  | Portmouths Square Garage       | 27 | Airtouch Communications | 53 | 100 First Garage        |
|----|--------------------------------|----|-------------------------|----|-------------------------|
| 2  | Holiday Inn Financial District | 28 | Mills Building          | 54 | Transbay Bus Terminal   |
| 3  | 655 Montgomery Garage          | 29 | 235 Pine Garage         | 55 | Ampco Parking           |
| 4  | Golden Gateway Garage          | 30 | Shell Building          | 56 | Auto Park               |
| 5  | One Maritime Plaza             | 31 | Sutter/Stockton Garage  | 57 | Auto Park               |
| 6  | 601 Montgomery Garage          | 32 | 300 Bush Garage         | 58 | Ampco Parking           |
| 7  | 475 Sansome Garage             | 33 | 222 Kearny Garage       | 59 | CIC Parking             |
| 8  | Metro Park                     | 34 | One Bush Garage         | 60 | 123 Mission Parking     |
| 9  | Metro Park                     | 35 | The Whitehouse Garage   | 61 | Central Parking Systems |
| 10 | Metro Park                     | 36 | Galleria Park Hotel     | 62 | Moscone Center          |
| П  | Metro Park                     | 37 | Pacific Telesis Center  | 63 | Kufler Clothiers        |
| 12 | Car Park                       | 38 | Union Square Garage     | 64 | 75 Hawthorne Garage     |
| 13 | 600 California Garage          | 39 | Ellis/O'Farrell         | 65 | Second Street Center    |
| 14 | 550 Kearny Garage              | 40 | Yerba Buena             | 66 | Ampco Parking           |
| 15 | 580 California Garage          | 41 | Mission & 4th           | 67 | Pacific Park Management |
| 16 | 550 California Garage          | 42 | Hearst Parking Center   | 68 | Ampco Parking           |
| 17 | 343 Sansome Garage             | 43 | Metro Park              | 69 | Spear Street Terrace    |
| 18 | Embarcadero West               | 44 | 71 Stevenson Garage     | 70 | Garage                  |
| 19 | Sumitomo Building              | 45 | Central Parking Systems | 71 | CIC Park                |
| 20 | 50 California Street           | 46 | 525 Market Garage       | 72 | 168 Folsom Garage       |
| 21 | St. Mary's Square              | 47 | 425 Market Garage       | 73 | 168 Folsom Garage       |
| 22 | Bank of America                | 48 | 50 Fremont Center       | 74 | 124 Folsom Garage       |
| 23 | First Interstate Building      | 49 | One Market Plaza        | 75 | Garage                  |
| 24 | 201 California Street          | 50 | Alright Parking         | 76 | 455 Market Garage       |
| 25 | 100 Pine Garage                | 51 | Ampco Parking           | 77 | Marathon Plaza          |
| 26 | 101 California Street          | 52 | Bridge Terminal         |    |                         |