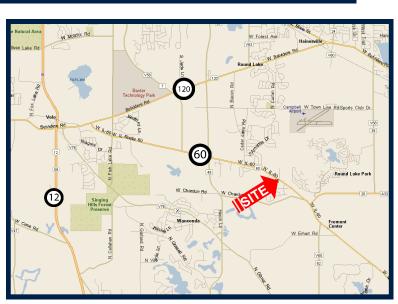

## 23379 W. State Route 60 Round Lake, Illinois

20 Acre Land Site Available for Sale

For additional information, please contact:

Noel S. Liston Principal nliston@darwinrealty.com

## **Comments**

- ±20 Acres available for sale
- Outstanding development potential in Lake County
- Flexible development options for path of growth land
- Low Lake County real estate taxes
- Sale Price: Subject to Offer