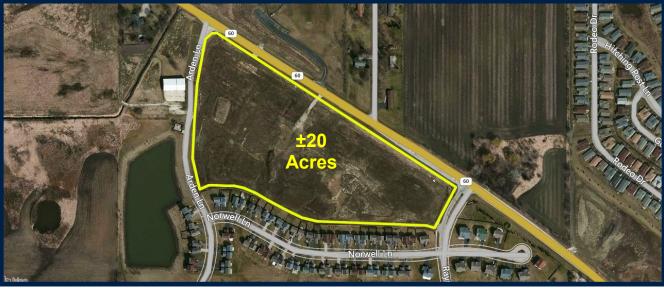

## 23379 W. State Route 60 Round Lake, Illinois

20 Acre Land Site Available for Sale

For additional information, please contact:

Noel S. Liston Principal nliston@darwinrealty.com

## **Comments**

- ±20 Acres available for sale
- Outstanding development potential in Lake County
- Flexible development options for path of growth land
- Low Lake County real estate taxes
- Sale Price: Subject to Offer