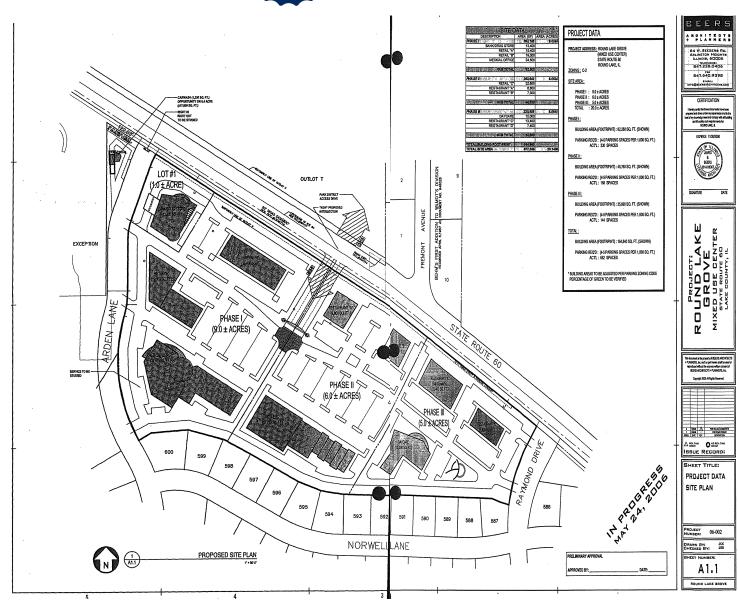

## 23379 W. State Route 60 Round Lake, Illinois

20 Acre Land Site Available for Sale

For additional information, please contact:

Noel S. Liston Principal nliston@darwinrealty.com

## **Comments**

- ±20 Acres available for sale
- Outstanding development potential in Lake County
- Flexible development options for path of growth land
- Low Lake County real estate taxes
- Sale Price: Subject to Offer