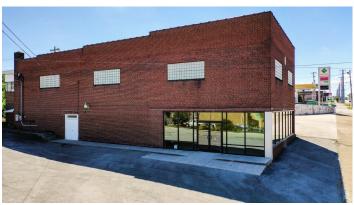

## 201 W. Central Ave.

201 W Central Is located on the corner of Central and Depot. This site is 13 minutes off of 175. This 7200 +/- square foot, 2 story brick building is an empty shell with endless possibilities. The main floor is divided into two sections with one bathroom. The second floor has several small offices, bathroom, and large open space. There is only outside access to the second floor creating a perfect opportunity to create an income to pay for the building. Select the tour to see a 360 view to the building. Call for more information.