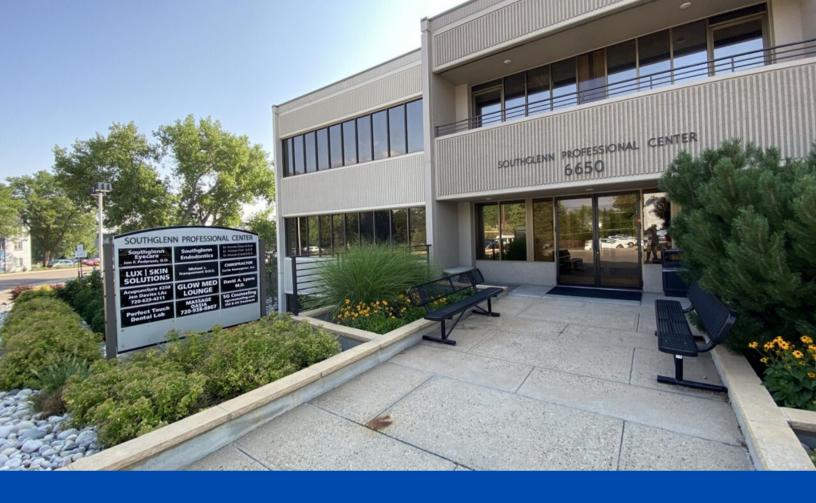

### **NEW SPACES AVAILABLE IN 2023!**

SOUTHGLENN PROFESSIONAL CENTER 6650 S. VINE ST, CENTENNIAL, CO. 80121

## 6650 S. VINE ST IN CENTENNIAL

### **PROPERTY OVERVIEW**

Southglenn Professional Center is a 28,219 square foot, 3-story office building (1st floor below ground) located in Centennial, CO. The property is leased to an array of professional tenants that include technology, accounting, and medical companies. The property was recently renovated and is constantly being upgraded by the property owner and management team!