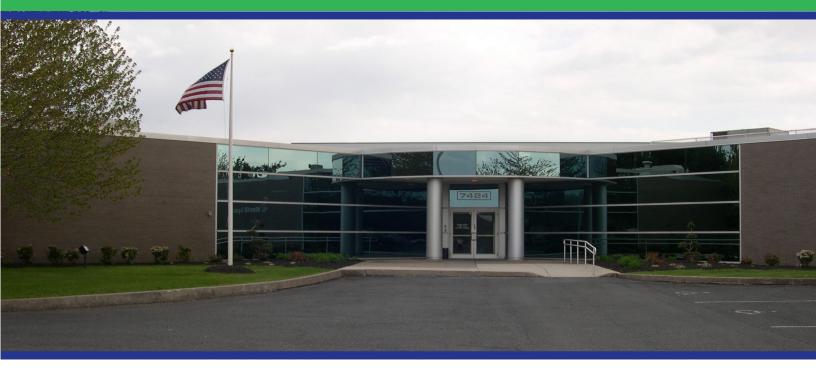

## OFFICE SPACE AVAILABLE FOR LEASE 20,136 square feet 7424 Windsor Drive, Allentown, Pennsylvania

## Property Highlights Available Summer 2018

- Single story office building with ample natural light
- Open floor plan
- Ample parking
- Premier visibility from Route 22
- Easy access to I-78, Pennsylvania Turnpike, Route 100 and Lehigh Valley International Airport
- Surrounded by amenities including retail, restaurants, hotels, and entertainment