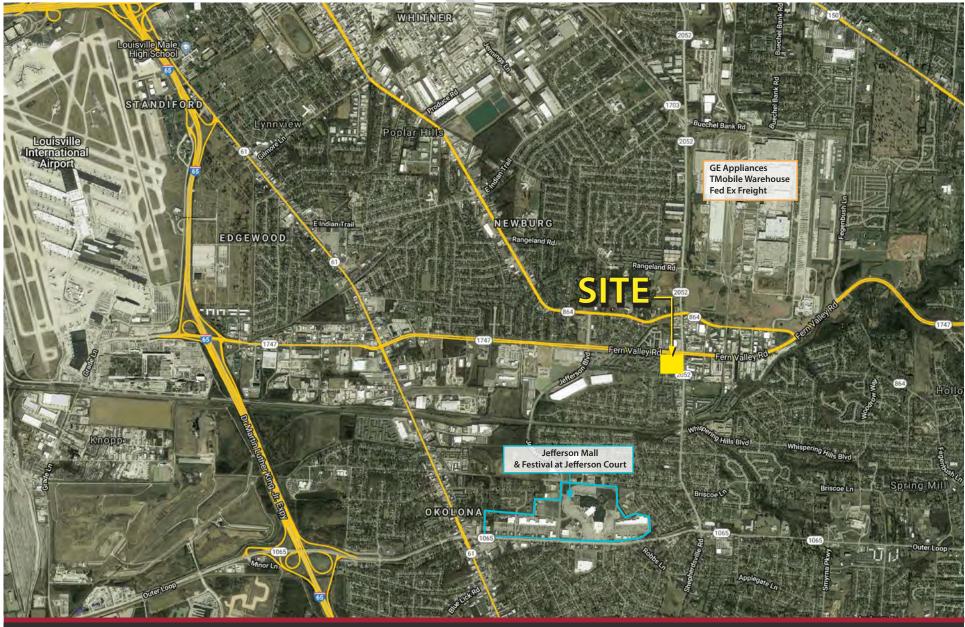

# SHEPHERDSVILLE ROAD and FERN VALLEY ROAD LOUISVILLE, KY 40228

**Overview** Aerial

128 East Second Street | Suite B | Covington, KY 41011 | 513.489.3343 | edgegp.com