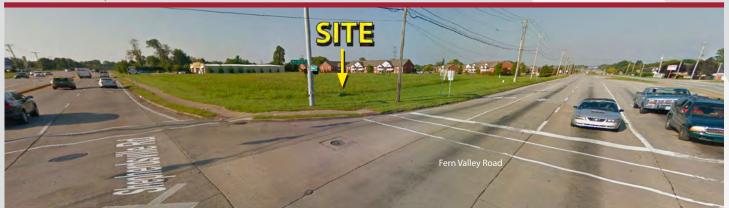

### 1.79 Acre Outlot FOR SALE \$410K / Acre

View looking southwest from intersection of Shepherdsville Road and Fern Valley Road