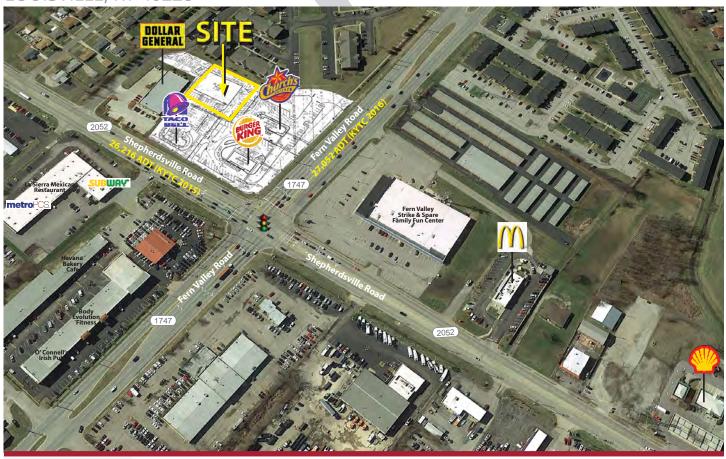

# SHEPHERDSVILLE ROAD and FERN VALLEY ROAD LOUISVILLE, KY 40228

1.79 Acre Outlot FOR SALE \$410K / Acre

### 1.79 Acre Outlot FOR SALE \$410K / Acre

View looking southwest from intersection of Shepherdsville Road and Fern Valley Road