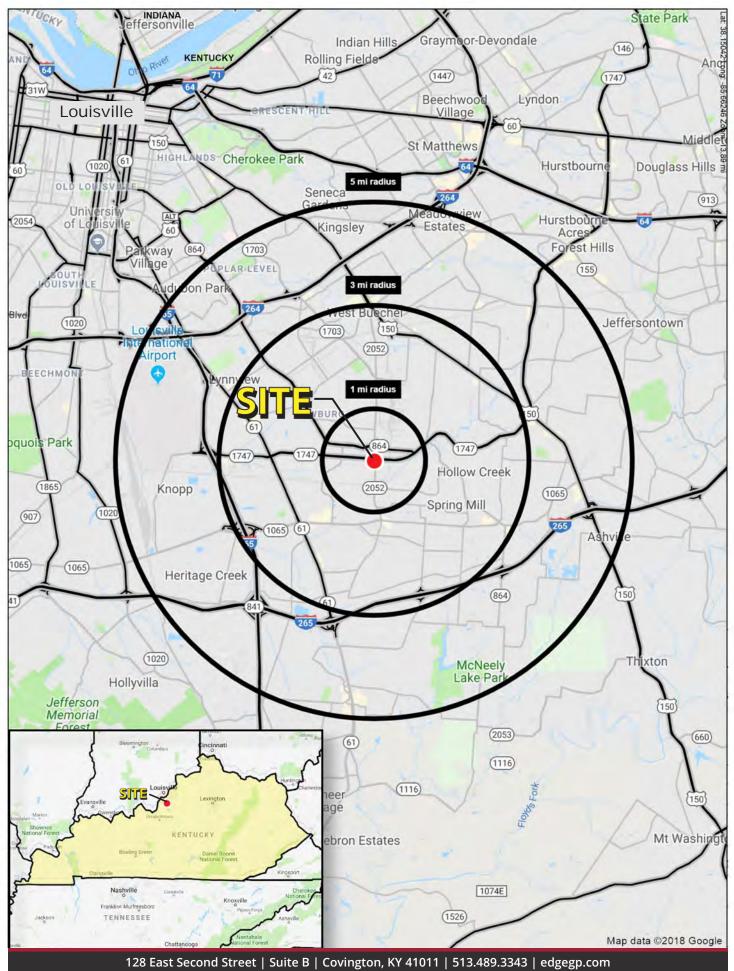

#### **Demographics:**

| 2018 Estimates            | 2 Mile   | 3 Mile   | 5 Mile   |
|---------------------------|----------|----------|----------|
| Population                | 36,689   | 80,903   | 204,538  |
| Households                | 14,659   | 33,447   | 86,120   |
| Median Household Income   | \$49,152 | \$61,375 | \$68,870 |
| Total Number of Employees | 20,143   | 41,817   | 98,169   |

# SHEPHERDSVILLE ROAD and FERN VALLEY ROAD LOUISVILLE, KY 40228

**Overview** Aerial

128 East Second Street | Suite B | Covington, KY 41011 | 513.489.3343 | edgegp.com