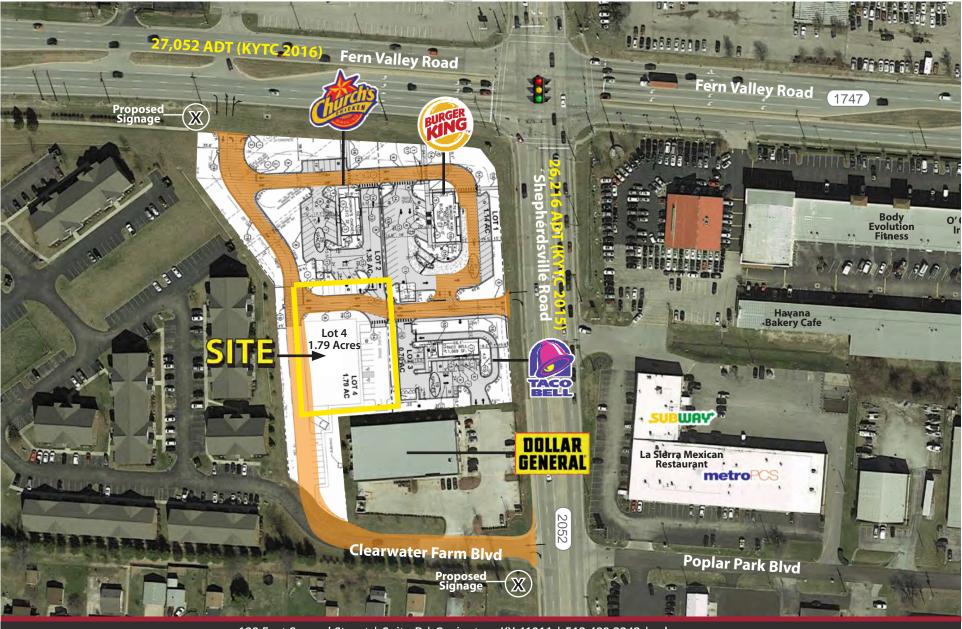

## SHEPHERDSVILLE ROAD and FERN VALLEY ROAD LOUISVILLE, KY 40228

Detail Aerial With Site Plan

128 East Second Street | Suite B | Covington, KY 41011 | 513.489.3343 | edgegp.com