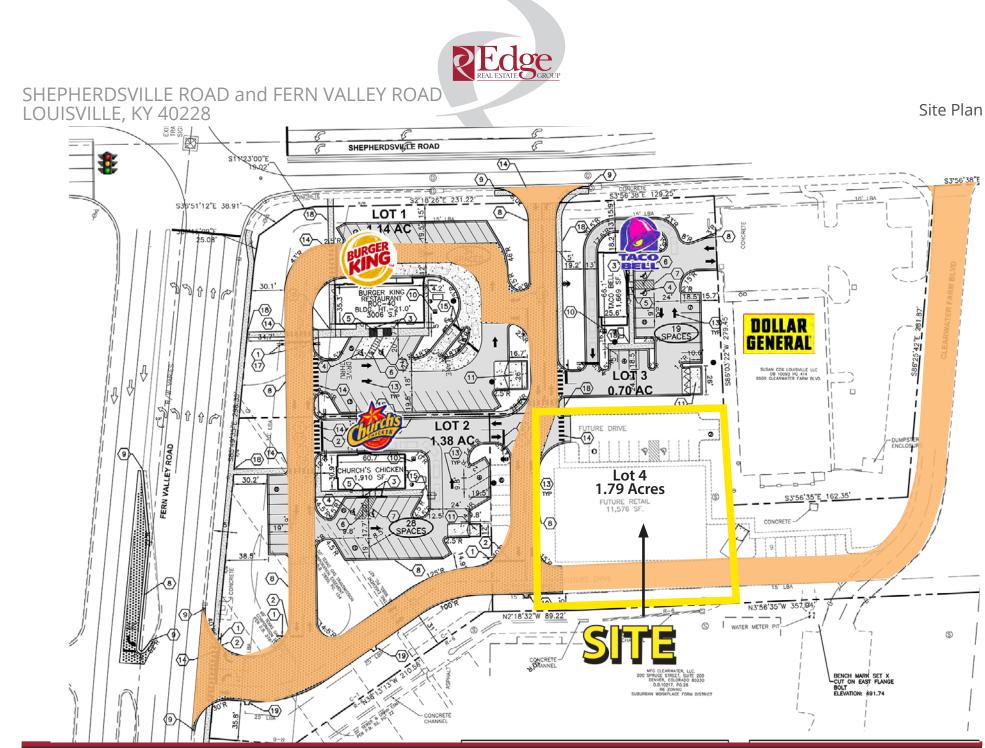

## SHEPHERDSVILLE ROAD and FERN VALLEY ROAD LOUISVILLE, KY 40228

Detail Aerial With Site Plan

128 East Second Street | Suite B | Covington, KY 41011 | 513.489.3343 | edgegp.com

# SHEPHERDSVILLE ROAD and FERN VALLEY ROAD LOUISVILLE, KY 40228

1.79 Acre Outlot FOR SALE \$410K / Acre