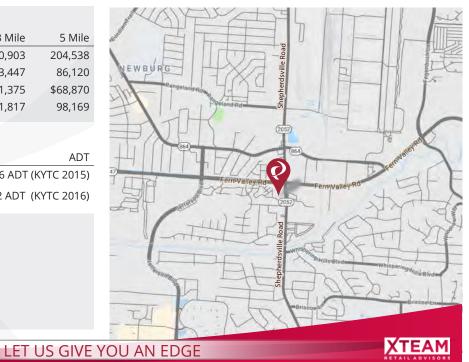

#### **Demographics:**

| 2018 Estimates            | 2 Mile   | 3 Mile   | 5 Mile   |
|---------------------------|----------|----------|----------|
| Population                | 36,689   | 80,903   | 204,538  |
| Households                | 14,659   | 33,447   | 86,120   |
| Median Household Income   | \$49,152 | \$61,375 | \$68,870 |
| Total Number of Employees | 20,143   | 41,817   | 98,169   |

#### Traffic Counts:

| KYTC Estimates      | ADT                    |
|---------------------|------------------------|
| Shepherdsville Road | 26,216 ADT (KYTC 2015) |
| Fern Valley Road    | 27,052 ADT (KYTC 2016) |