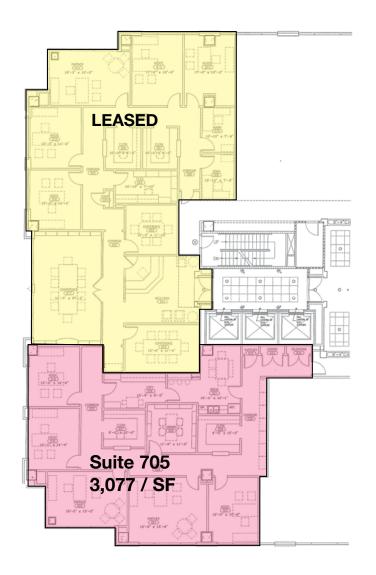

## **Available Suites:**

Suite 400 - 8,707/SF Suite 430 - 5,461/SF Suite 420 - 2,314/SF Suite 705 - 3,077/SF

- On-site Management/Security
- Cadence Bank Branch in lobby
- Building is connected to YMCA
- First & second generation space
- Attached parking deck