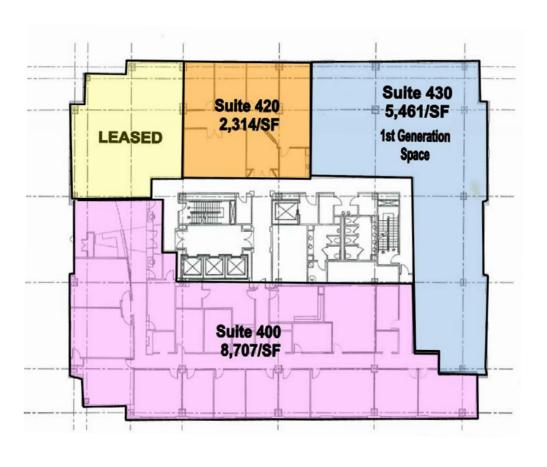

## **Available Suites:**

Suite 400 - 8,707/SF Suite 430 - 5,461/SF Suite 420 - 2,314/SF Suite 705 - 3,077/SF

- On-site Management/Security
- Cadence Bank Branch in lobby
- Building is connected to YMCA
- First & second generation space
- Attached parking deck