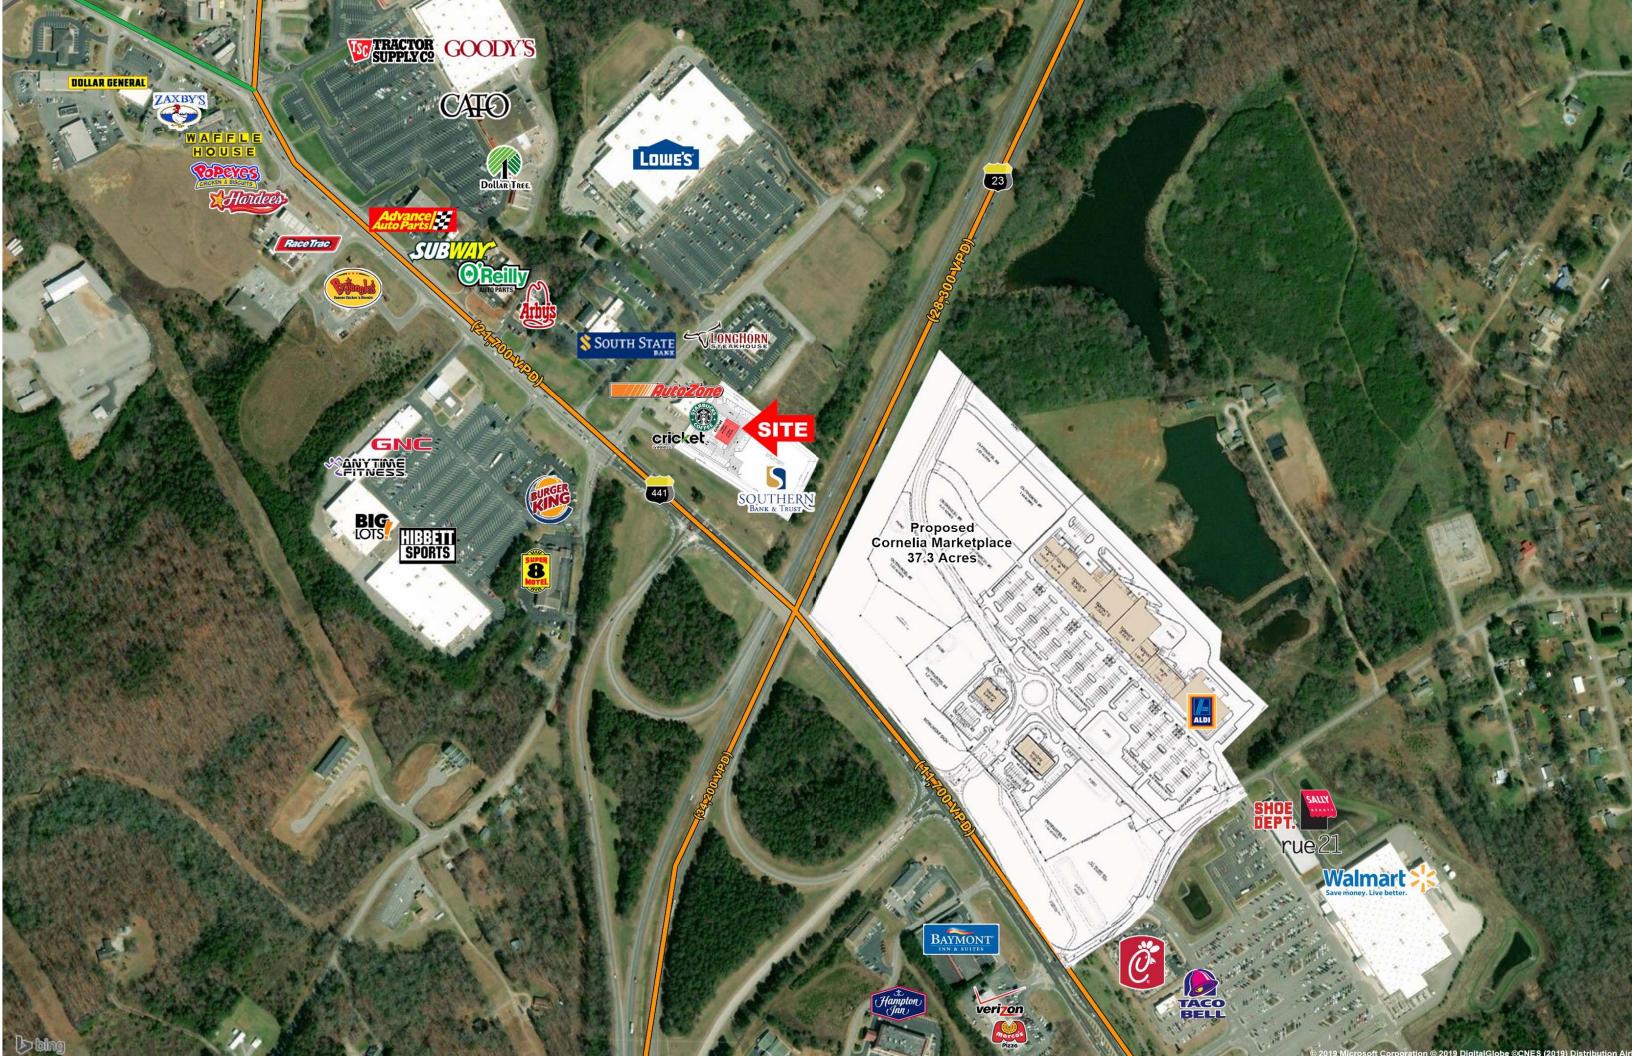

## Retail/Restaurant Space Available

- Up to 3,500 sq. ft. remaining for lease, Starbucks GRAND OPENING IS MARCH 2, 2019
- Quoting \$30 psf for restaurant endcap with grease trap.
- Pass thru's estimated at \$3.50 psf total
- Excellent visibility from both Hwy. 365 and US Hwy. 441
- Signalized intersection on Hwy. 441
- Area Retailers include: