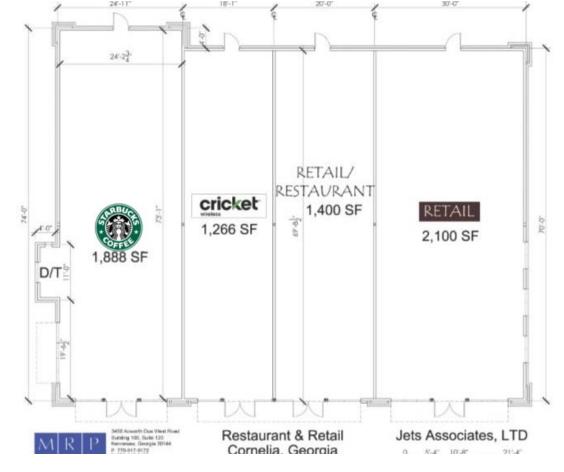

## Retail/Restaurant Space Available

- Up to 3,500 sq. ft. remaining for lease, Starbucks GRAND OPENING IS MARCH 2, 2019
- Quoting \$30 psf for restaurant endcap with grease trap.
- Pass thru's estimated at \$3.50 psf total
- Excellent visibility from both Hwy. 365 and US Hwy. 441
- Signalized intersection on Hwy. 441
- Area Retailers include: