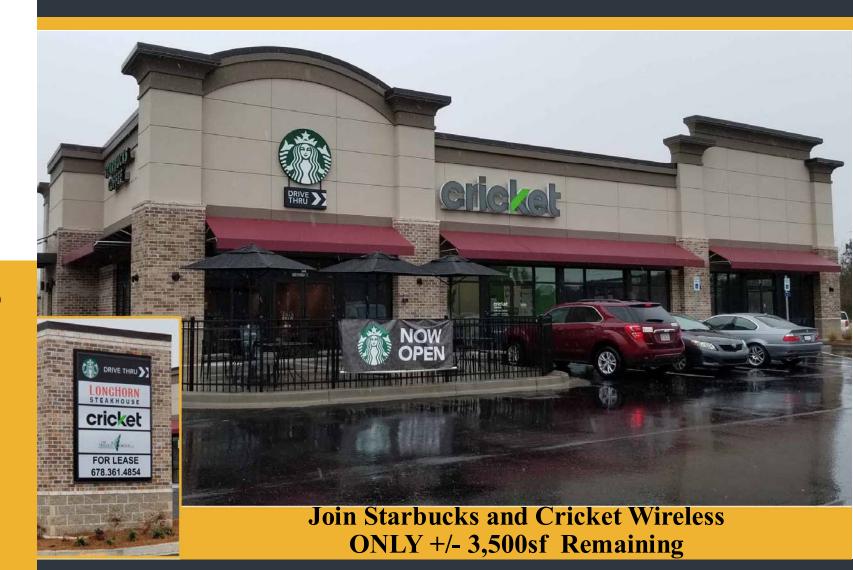

## Retail/Restaurant Space Available

- Up to 3,500 sq. ft. remaining for lease, Starbucks GRAND OPENING IS MARCH 2, 2019
- Quoting \$30 psf for restaurant endcap with grease trap.
- Pass thru's estimated at \$3.50 psf total
- Excellent visibility from both Hwy. 365 and US Hwy. 441
- Signalized intersection on Hwy. 441
- Area Retailers include: