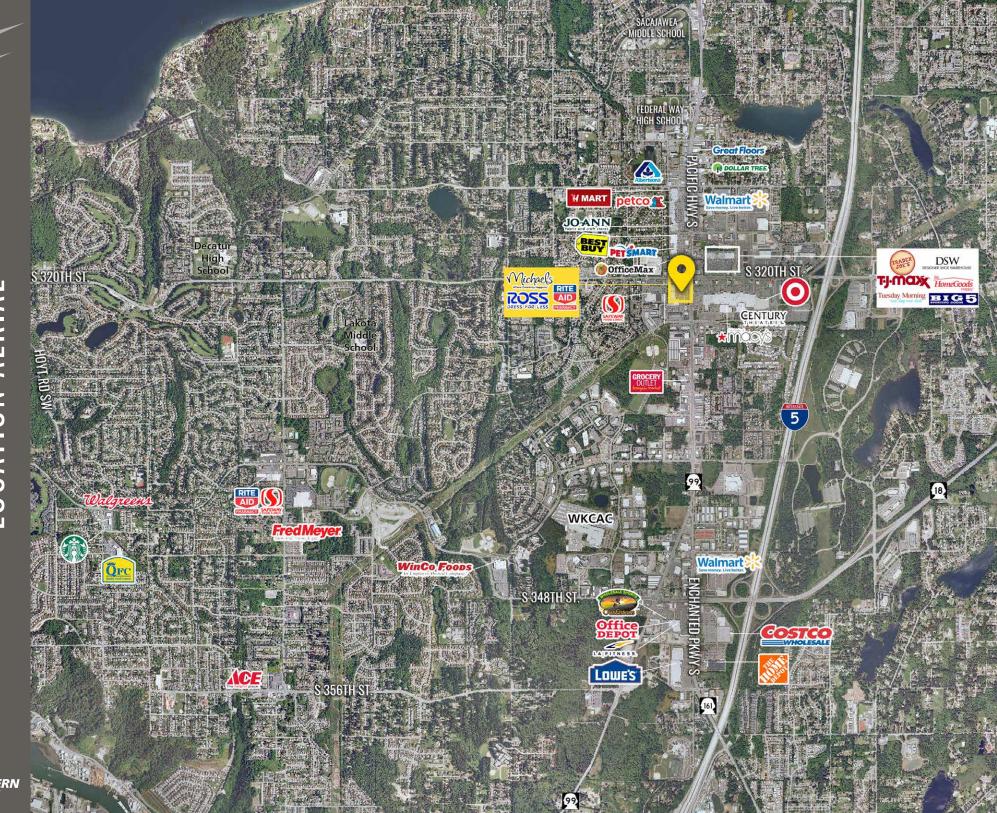

## **TENANTS**

Located at busiest intersection in Federal Way

Located moments from I-5

29,314 CPD S 320th Street

31,514 CPD Pacific HWY S

S 320TH ST

tourists visit Federal Way every year. With ongoing local music, theater, arts, and