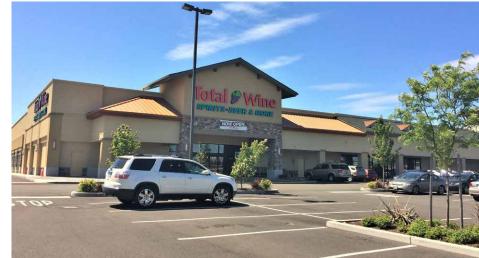

## SHOP SPACE OPPORTUNITIES AVAILABLE \$17.00 - \$28.00 PSF, PLUS NNN

- Great retail center located at busiest intersection in Federal Way
- Tenants include: Old Navy (coming soon!), Ross Dress for Less, Michael's, Rite Aid, Total Wine & More, Legendary Doughnuts, Freedom Fitness, ilovekickboxing, Chick-fil-A, LaVida massage, Skechers (coming soon!) and Sola Salon!