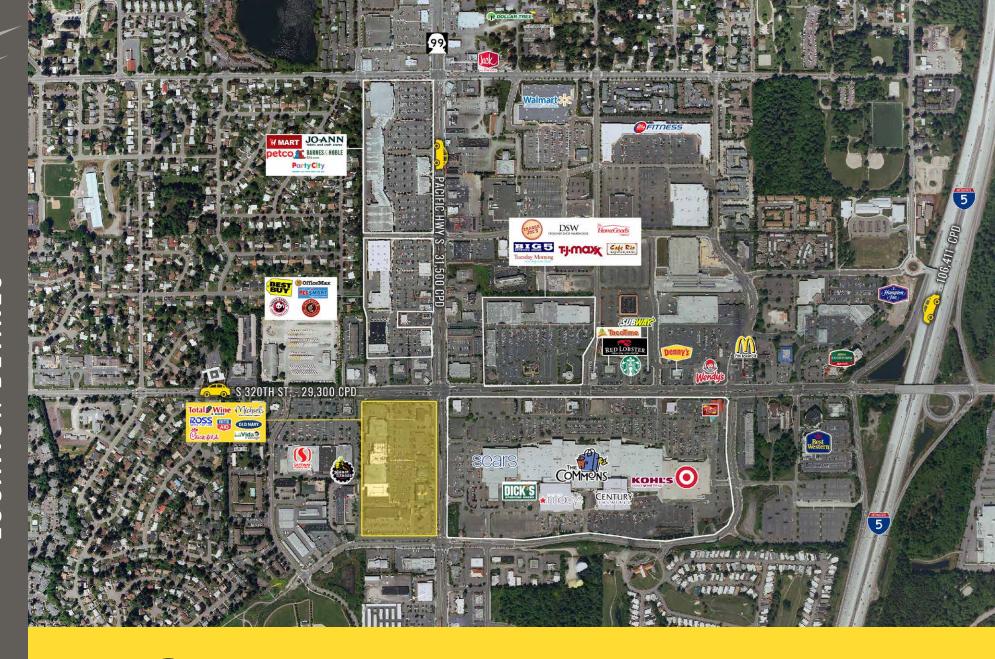

## **TENANTS**

Located at busiest intersection in Federal Way

Located moments from I-5

29,314 CPD S 320th Street

31,514 CPD Pacific HWY S

S 320TH ST

tourists visit Federal Way every year. With ongoing local music, theater, arts, and