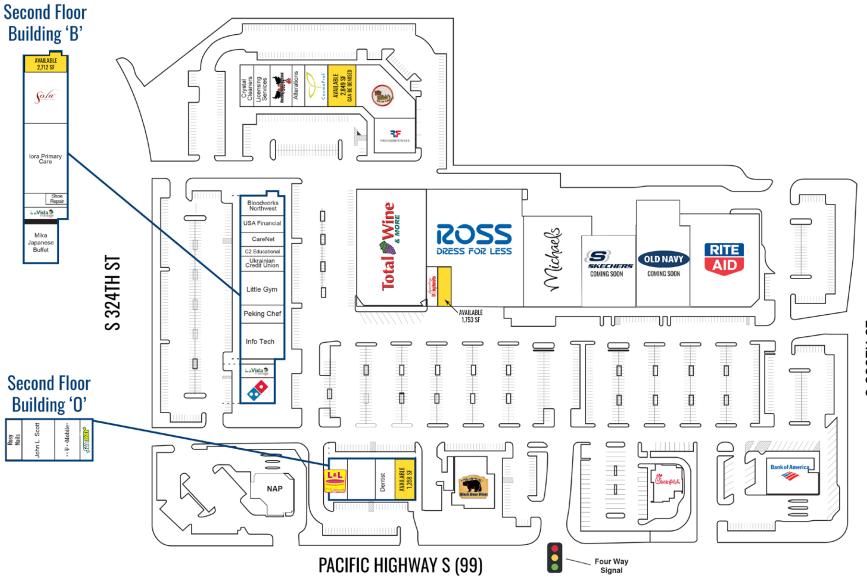

## SHOP SPACE OPPORTUNITIES AVAILABLE \$17.00 - \$28.00 PSF, PLUS NNN

- Great retail center located at busiest intersection in Federal Way
- Tenants include: Old Navy (coming soon!), Ross Dress for Less, Michael's, Rite Aid, Total Wine & More, Legendary Doughnuts, Freedom Fitness, ilovekickboxing, Chick-fil-A, LaVida massage, Skechers (coming soon!) and Sola Salon!