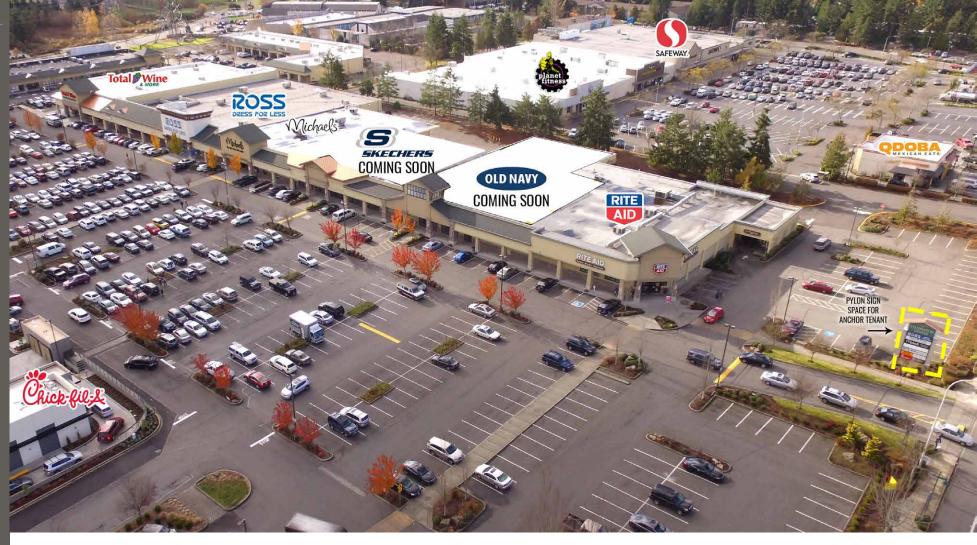

## SHOP SPACE OPPORTUNITIES AVAILABLE \$17.00 - \$28.00 PSF, PLUS NNN

- Great retail center located at busiest intersection in Federal Way
- Tenants include: Old Navy (coming soon!), Ross Dress for Less, Michael's, Rite Aid, Total Wine & More, Legendary Doughnuts, Freedom Fitness, ilovekickboxing, Chick-fil-A, LaVida massage, Skechers (coming soon!) and Sola Salon!

## **TENANTS**

Located at busiest intersection in Federal Way

Located moments from I-5

29,314 CPD S 320th Street

31,514 CPD Pacific HWY S

S 320TH ST

tourists visit Federal Way every year. With ongoing local music, theater, arts, and