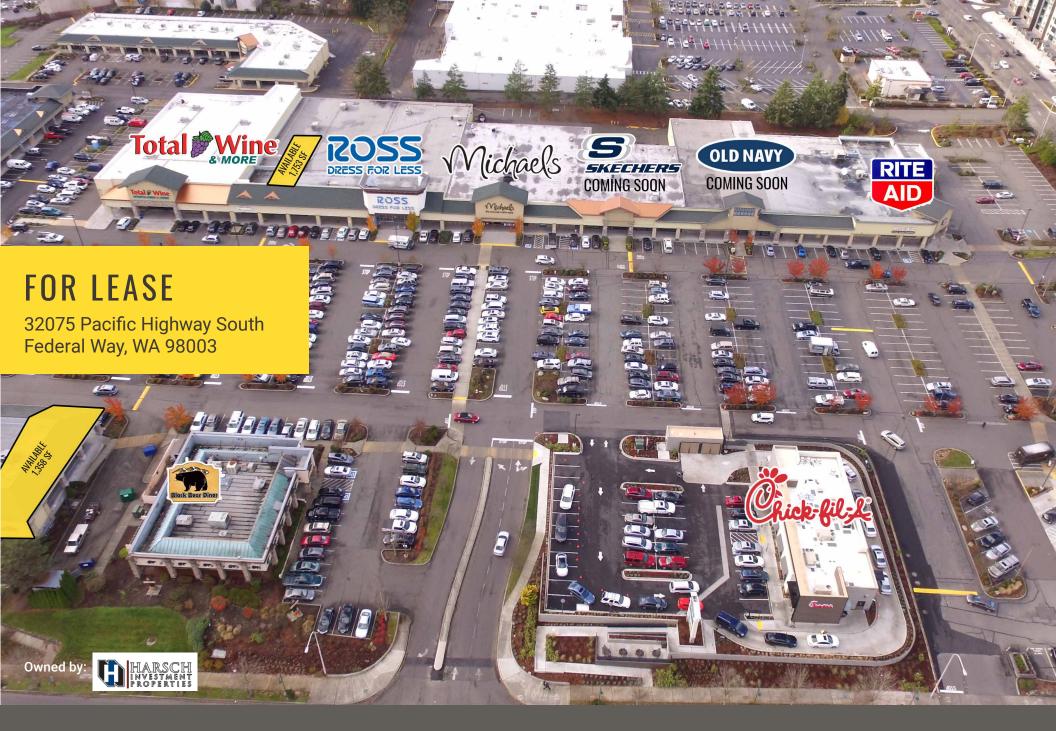

## 32075 PACIFIC HIGHWAY SOUTH:

## SHOP SPACE OPPORTUNITIES AVAILABLE \$17.00 - \$28.00 PSF, PLUS NNN

- Great retail center located at busiest intersection in Federal Way
- Tenants include: Old Navy (coming soon!), Ross Dress for Less, Michael's, Rite Aid, Total Wine & More, Legendary Doughnuts, Freedom Fitness, ilovekickboxing, Chick-fil-A, LaVida massage, Skechers (coming soon!) and Sola Salon!

## **TENANTS**

Located at busiest intersection in Federal Way

Located moments from I-5

29,314 CPD S 320th Street

31,514 CPD Pacific HWY S

S 320TH ST

tourists visit Federal Way every year. With ongoing local music, theater, arts, and