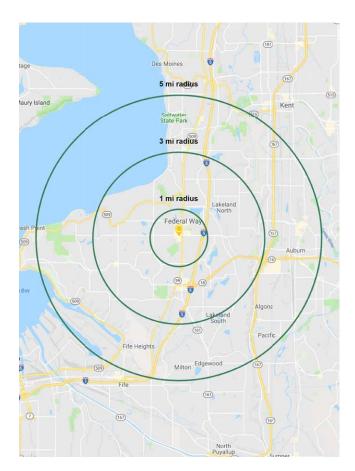

## Population Average HH Income **Daytime Population** Regis - 2019 \$57,490 Mile 1 16,016 18,707 Mile 3 109,862 \$93,334 68,233 Mile 5 213,607 \$94,210 147.974