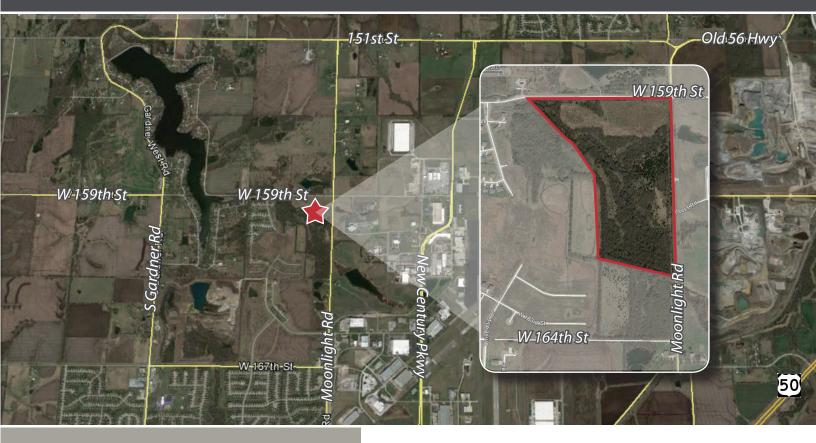

## APARTMENT SITE

159TH ST & MOONLIGHT, GARDNER, KS 66030

## HIGHLIGHTS

>>> 41.7 Gross Acres Available

**RC Jensen, CCIM** 

Mobile: 913-271-2842

913-945-3726

rc@reececomme

Office:

Email:

- Great Multi-Family Development Site in Johnson County
- Located at the SWC of 159th St & Moonlight
- Zoning A, R1; City Receptive to New Apartment Development
- Beautiful Creek Views; Potential for Biking/Hiking Trail and Eventual City Park
- Located in a growing area near New Century Airport, BNSF Intermodal, Logistics Park, and I-35 Logistics Park