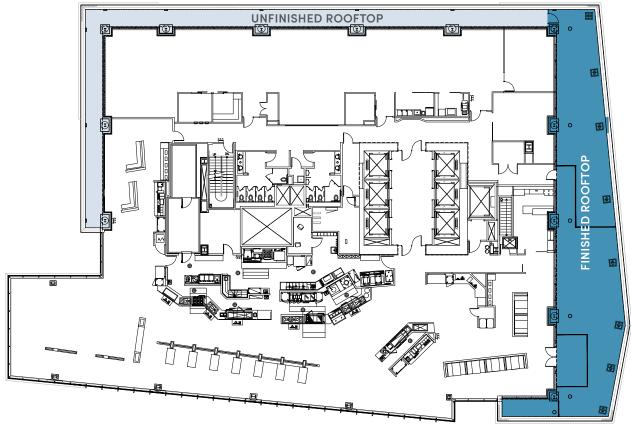

## LINCOLN SQUARE NORTH

Floor 28 • 20,465 RSF • As-Built Plan

#### **SPACE FEATURES**

- Available with 120 days notice
- Unobstructed Lake Washington and Seattle Skyline views
- Currently built out for Microsoft's collaborative dining space
- Rare private deck with incredible views
- 20 foot slab to slab