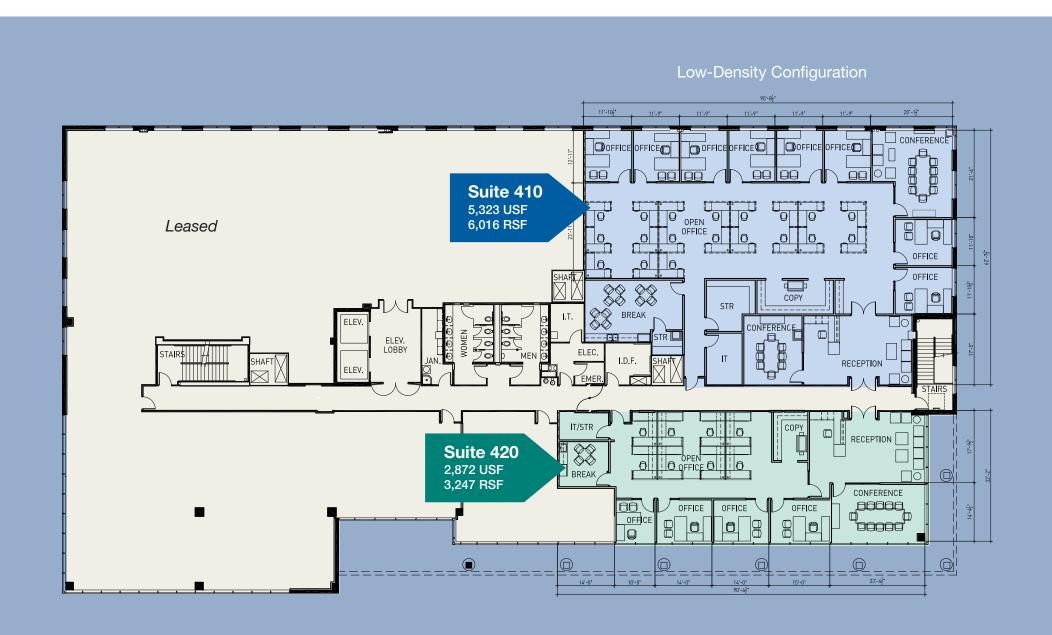

#### Consider cost per employee versus cost per square foot

**Suite 410 and Suite 420** on the top floor of Parkway Corporate Center offer an opportunity to lease Class A office space in a building located on a campus with a high level of amenities and the ability to craft the space to have a significant number of employees, *unlike any other Class A building in Las Vegas*.

#### By the numbers

- Design efficiencies in this building allow for a reduction of space per employee from an average of 127 sf to 106 sf
- The result is up to a 17% savings in rental costs based on a cost-peremployee metric