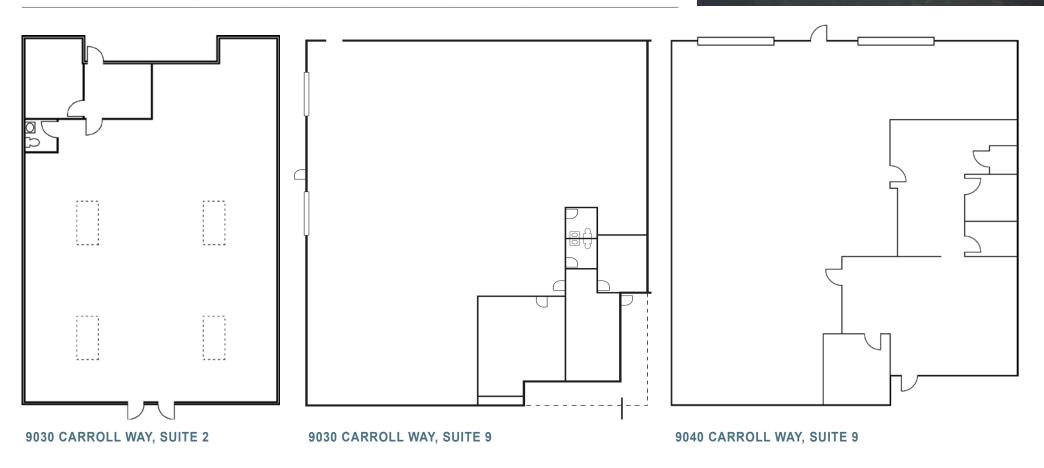

#### **AVAILABILITIES**

| ADDRESS                   | SQUARE FEET | LEASE RATE   | AVAILABLE | TO SHOW | COMMENTS                                                                                             |
|---------------------------|-------------|--------------|-----------|---------|------------------------------------------------------------------------------------------------------|
| 9030 Carroll Way, Suite 2 | 3,360 SF    | \$0.92 Gross | Now       | KAB-1   | <ul> <li>Reception, private office,<br/>remainder warehouse;</li> <li>2 grade level doors</li> </ul> |
| 9030 Carroll Way, Suite 9 | 5,180 SF    | \$0.92 Gross | May 1st   | By Appt | <ul><li>Reception, 2 offices;</li><li>2 grade level doors</li></ul>                                  |
| 9040 Carroll Way, Suite 9 | 5,550 SF    | \$0.92 Gross | May 1st   | By Appt | <ul><li>Reception, 3 offices;</li><li>2 grade level doors</li></ul>                                  |