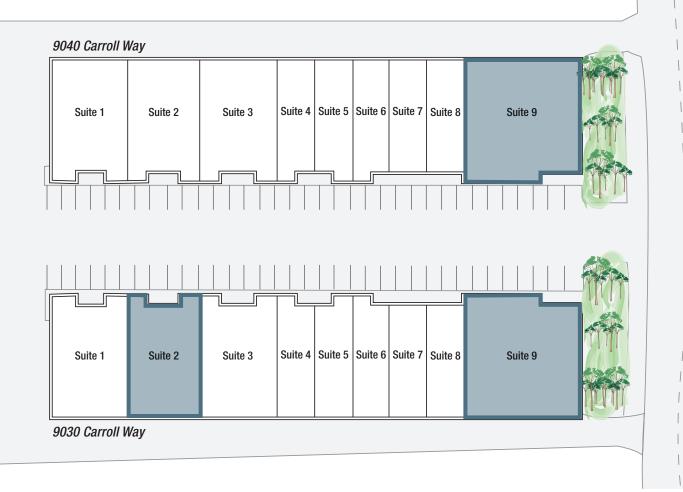

#### **AVAILABILITIES**

| ADDRESS                   | SQUARE FEET | LEASE RATE   | AVAILABLE | TO SHOW | COMMENTS                                                                                             |
|---------------------------|-------------|--------------|-----------|---------|------------------------------------------------------------------------------------------------------|
| 9030 Carroll Way, Suite 2 | 3,360 SF    | \$0.92 Gross | Now       | KAB-1   | <ul> <li>Reception, private office,<br/>remainder warehouse;</li> <li>2 grade level doors</li> </ul> |
| 9030 Carroll Way, Suite 9 | 5,180 SF    | \$0.92 Gross | May 1st   | By Appt | <ul><li>Reception, 2 offices;</li><li>2 grade level doors</li></ul>                                  |
| 9040 Carroll Way, Suite 9 | 5,550 SF    | \$0.92 Gross | May 1st   | By Appt | <ul><li>Reception, 3 offices;</li><li>2 grade level doors</li></ul>                                  |