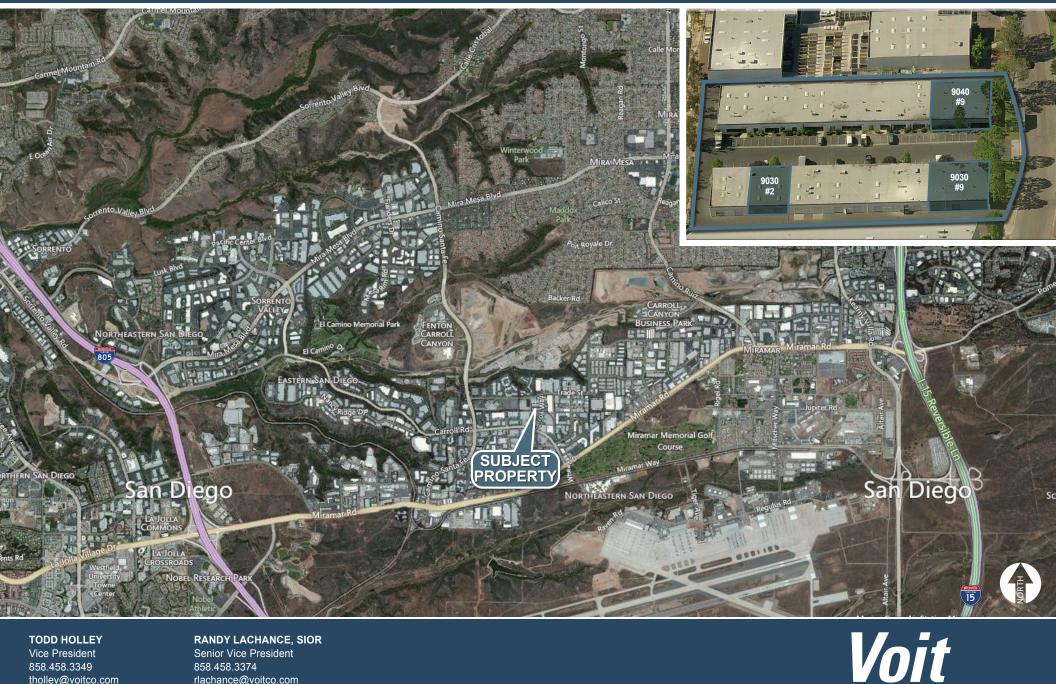

### **PROPERTY FEATURES**

- ±48,960 SF multi-tenant industrial park
- Spaces from ±1,680 SF & up
- 14' 16' clearance

CARROLL WAY

- 1.52/1,000 parking ratio
- · Ground level truck doors
- · Good truck access
- Excellent freeway access
- · Ample power

#### **AVAILABILITIES**

| ADDRESS                   | SQUARE FEET | LEASE RATE   | AVAILABLE | TO SHOW | COMMENTS                                                                                             |
|---------------------------|-------------|--------------|-----------|---------|------------------------------------------------------------------------------------------------------|
| 9030 Carroll Way, Suite 2 | 3,360 SF    | \$0.92 Gross | Now       | KAB-1   | <ul> <li>Reception, private office,<br/>remainder warehouse;</li> <li>2 grade level doors</li> </ul> |
| 9030 Carroll Way, Suite 9 | 5,180 SF    | \$0.92 Gross | May 1st   | By Appt | <ul><li>Reception, 2 offices;</li><li>2 grade level doors</li></ul>                                  |
| 9040 Carroll Way, Suite 9 | 5,550 SF    | \$0.92 Gross | May 1st   | By Appt | <ul><li>Reception, 3 offices;</li><li>2 grade level doors</li></ul>                                  |

## FOR LEASE | Carroll Way Industrial Park

TODD HOLLEY Vice President 858.458.3349

Lic. #01046508

tholley@voitco.com

**RANDY LACHANCE, SIOR** Senior Vice President 858.458.3374 rlachance@voitco.com Lic. #00969674