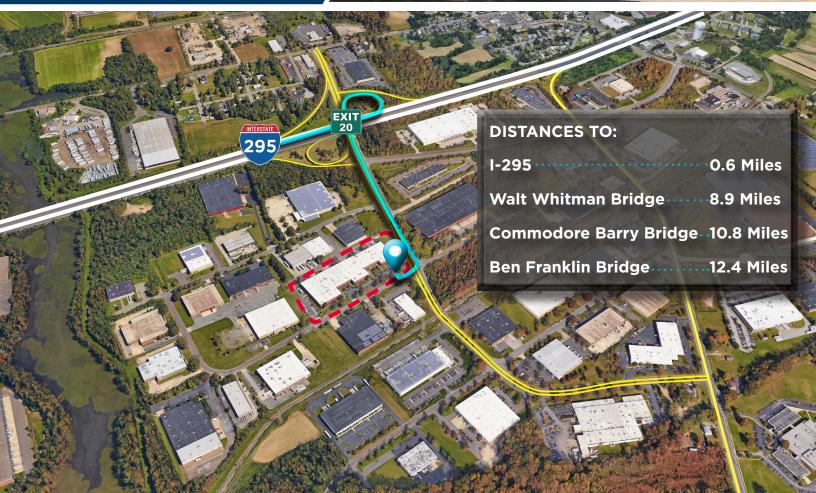

## 1400 IMPERIAL WAY

West Deptford, New Jersey

**95,494 SF AVAILABLE IN 3 SUITES**Warehouse Distribution Facility

**FOR LEASE** 

• Located in Mid-Atlantic Corporate

Park; Exit 20 of Rt. 295

- 20' Clear Height
- 70,441 SF Max Contiguous