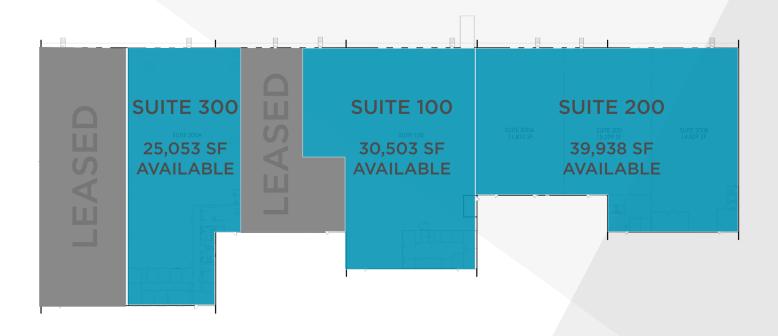

## 1400 IMPERIAL WAY

West Deptford, New Jersey

**95,494 SF AVAILABLE IN 3 SUITES**Warehouse Distribution Facility

**FOR LEASE** 

• Located in Mid-Atlantic Corporate

Park; Exit 20 of Rt. 295

- 20' Clear Height
- 70,441 SF Max Contiguous

## SPACE FEATURES

| SUITE                    | 100                                                             | 2 0 0                                                           | 3 0 0                                            |
|--------------------------|-----------------------------------------------------------------|-----------------------------------------------------------------|--------------------------------------------------|
| Square Feet<br>Available | 30,503 SF                                                       | 39,938 SF                                                       | 25,053 SF                                        |
| Office SF                | 4,302 SF                                                        | 2,118 SF                                                        | 4,945 SF                                         |
| Loading                  | 6 Loading Docks<br>1 (10' x 12') Drive In Door                  | 9 Loading Docks                                                 | 3 Loading Docks                                  |
| Lighting                 | Upgrading to T-5 Lights                                         | Upgrading to T-5 Lights                                         | T-5 Lights                                       |
| Power                    | 100 Amp, 277/480 Volt, 3<br>Phase                               | 600 Amp, 177/480 Volt, 3<br>Phase                               | 400 Amp, 120/208 Volt, 3<br>Phase                |
| HVAC                     | Air conditioned office space with Reznor units in the warehouse | Air conditioned office space with Reznor units in the warehouse | Fully air conditioned warehouse and office space |