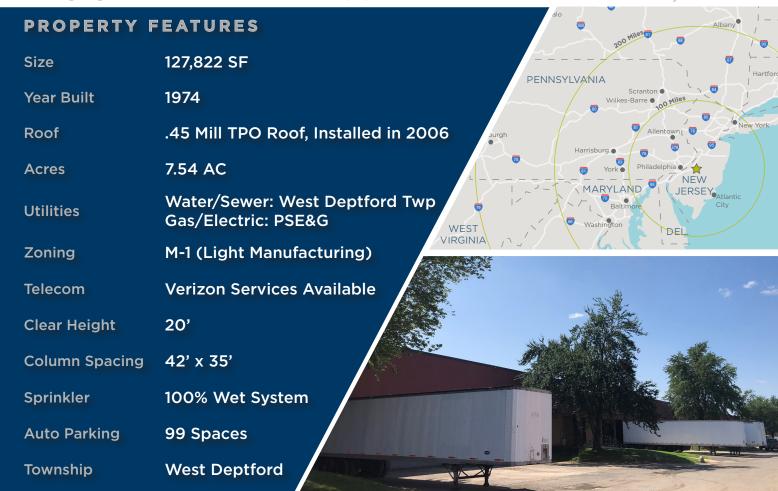

## 1400 IMPERIAL WAY

West Deptford, New Jersey

**95,494 SF AVAILABLE IN 3 SUITES**Warehouse Distribution Facility

**FOR LEASE** 

• Located in Mid-Atlantic Corporate

Park; Exit 20 of Rt. 295

- 20' Clear Height
- 70,441 SF Max Contiguous