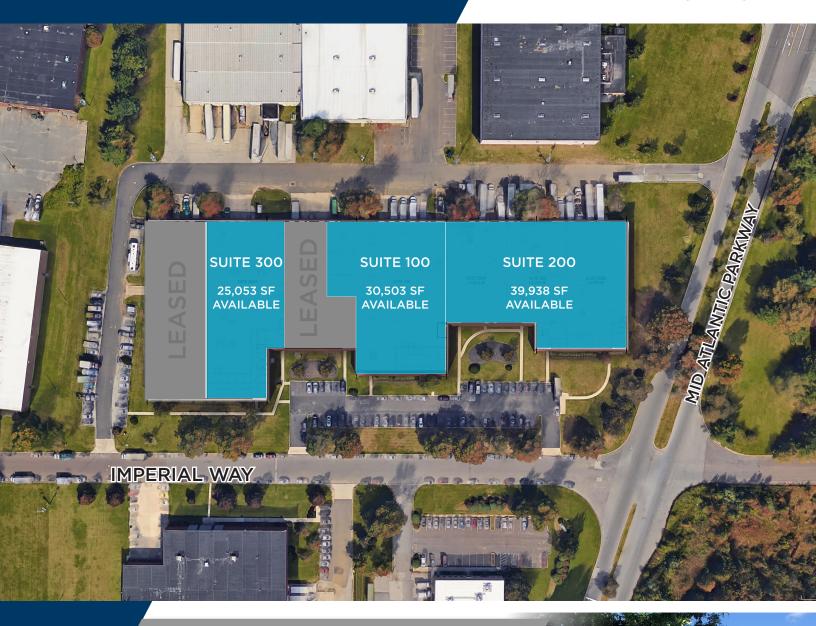

## 1400 IMPERIAL WAY

West Deptford, New Jersey

**95,494 SF AVAILABLE IN 3 SUITES**Warehouse Distribution Facility

**FOR LEASE** 

• Located in Mid-Atlantic Corporate

Park; Exit 20 of Rt. 295

- 20' Clear Height
- 70,441 SF Max Contiguous

## SPACE FEATURES

| SUITE                    | 100                                                             | 2 0 0                                                           | 3 0 0                                            |
|--------------------------|-----------------------------------------------------------------|-----------------------------------------------------------------|--------------------------------------------------|
| Square Feet<br>Available | 30,503 SF                                                       | 39,938 SF                                                       | 25,053 SF                                        |
| Office SF                | 4,302 SF                                                        | 2,118 SF                                                        | 4,945 SF                                         |
| Loading                  | 6 Loading Docks<br>1 (10' x 12') Drive In Door                  | 9 Loading Docks                                                 | 3 Loading Docks                                  |
| Lighting                 | Upgrading to T-5 Lights                                         | Upgrading to T-5 Lights                                         | T-5 Lights                                       |
| Power                    | 100 Amp, 277/480 Volt, 3<br>Phase                               | 600 Amp, 177/480 Volt, 3<br>Phase                               | 400 Amp, 120/208 Volt, 3<br>Phase                |
| HVAC                     | Air conditioned office space with Reznor units in the warehouse | Air conditioned office space with Reznor units in the warehouse | Fully air conditioned warehouse and office space |