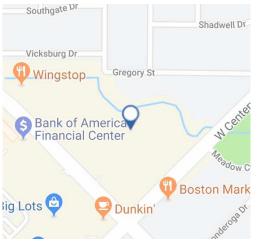

## **Multi-Tenant For Lease**

Total SF: 162,012 Available: 14,825 SF Total Acres: 15.52 Min Contiguous SF: 1,050 Max Contiguous SF: 4,800 NNN Rate: \$5.26 - \$6.23 Per SF

Meadow Creek Square is located at the very busy and well established intersection of Northwest Highway and Centerville Rd in Garland. It is close to I-635 and anchored by Tom Thumb Grocery and Texas Family Fitness.

## Traffic Counts

| Northwest Highway        | 29,339 CPD |
|--------------------------|------------|
| W. Centerville Road      | 45,313 CPD |
| Year: 2017 Source: TXDOT |            |

Dallas/Ft. Worth 16475 Dallas Parkway, Suite 880 Addison, TX 7500