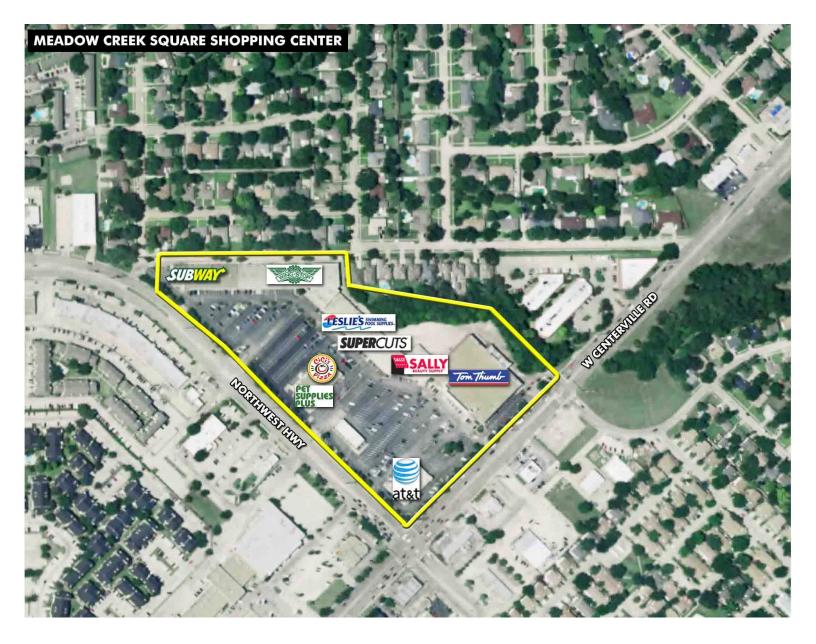

## **Multi-Tenant For Lease**

Total SF: 162,012 Available: 14,825 SF Total Acres: 15.52 Min Contiguous SF: 1,050 Max Contiguous SF: 4,800 NNN Rate: \$5.26 - \$6.23 Per SF

Meadow Creek Square is located at the very busy and well established intersection of Northwest Highway and Centerville Rd in Garland. It is close to I-635 and anchored by Tom Thumb Grocery and Texas Family Fitness.

## Features

Anchor Tenant: Tom Thumb