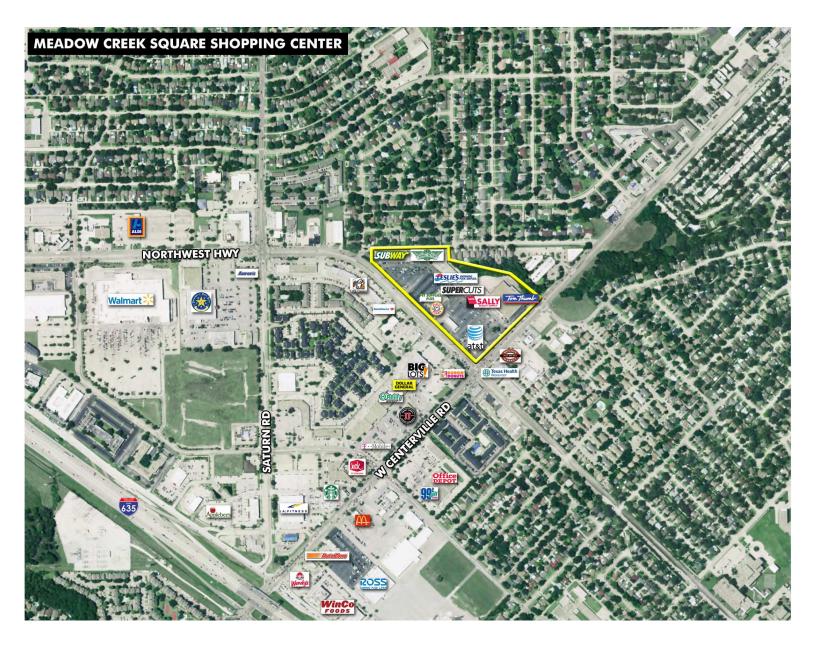

## **Multi-Tenant For Lease**

Total SF: 162,012 Available: 14,825 SF Total Acres: 15.52 Min Contiguous SF: 1,050 Max Contiguous SF: 4,800 NNN Rate: \$5.26 - \$6.23 Per SF

Meadow Creek Square is located at the very busy and well established intersection of Northwest Highway and Centerville Rd in Garland. It is close to I-635 and anchored by Tom Thumb Grocery and Texas Family Fitness.

Garland is conveniently located in the northeast corner of Dallas County. A population of over 220,000 makes it the 10th largest city in Texas, and the 83rd largest in the United States. Three interstate highways, and several state and federal roads make access to all parts of the Metroplex easy. Garland has a strong industrial base with more than 4,500 businesses. Raytheon and Kraft Foods are some of Garland's major employers. The city also owns a state-of-the-art 63-hole golf facility; Fire Wheel Golf Park. On the cultural side, the Patty Granville Arts Center complex is owned and operated by the City of Garland and includes The Theatres at the Granville Arts Center, The Atrium at the Granville Arts Center, the Plaza Theatre, and the Pace House.