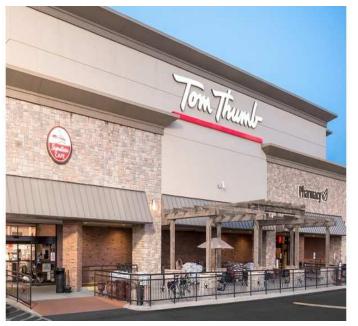

## **Multi-Tenant For Lease**

Total SF: 162,012 Available: 14,825 SF Total Acres: 15.52 Min Contiguous SF: 1,050 Max Contiguous SF: 4,800 NNN Rate: \$5.26 - \$6.23 Per SF

Meadow Creek Square is located at the very busy and well established intersection of Northwest Highway and Centerville Rd in Garland. It is close to I-635 and anchored by Tom Thumb Grocery and Texas Family Fitness.

## Features

Anchor Tenant: Tom Thumb