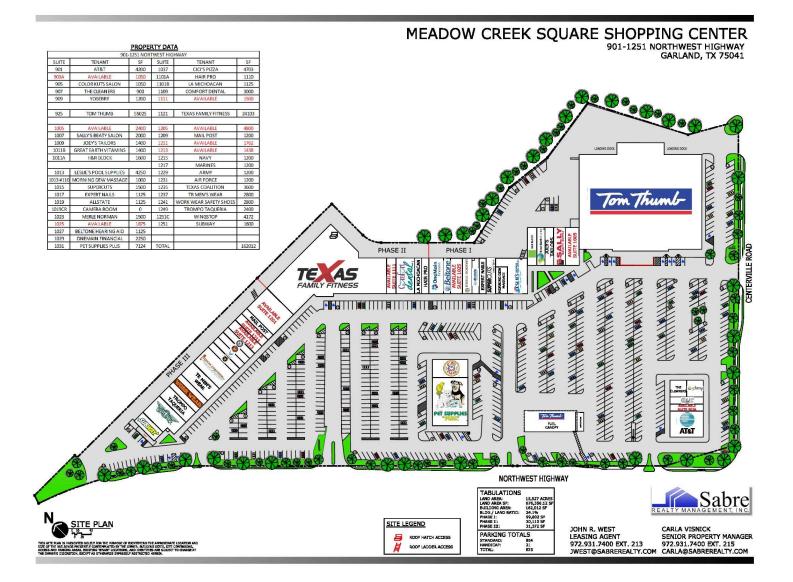

## **Multi-Tenant For Lease**

Total SF: 162,012 Available: 14,825 SF Total Acres: 15.52 Min Contiguous SF: 1,050 Max Contiguous SF: 4,800 NNN Rate: \$5.26 - \$6.23 Per SF

Meadow Creek Square is located at the very busy and well established intersection of Northwest Highway and Centerville Rd in Garland. It is close to I-635 and anchored by Tom Thumb Grocery and Texas Family Fitness.

## Features

Anchor Tenant: Tom Thumb