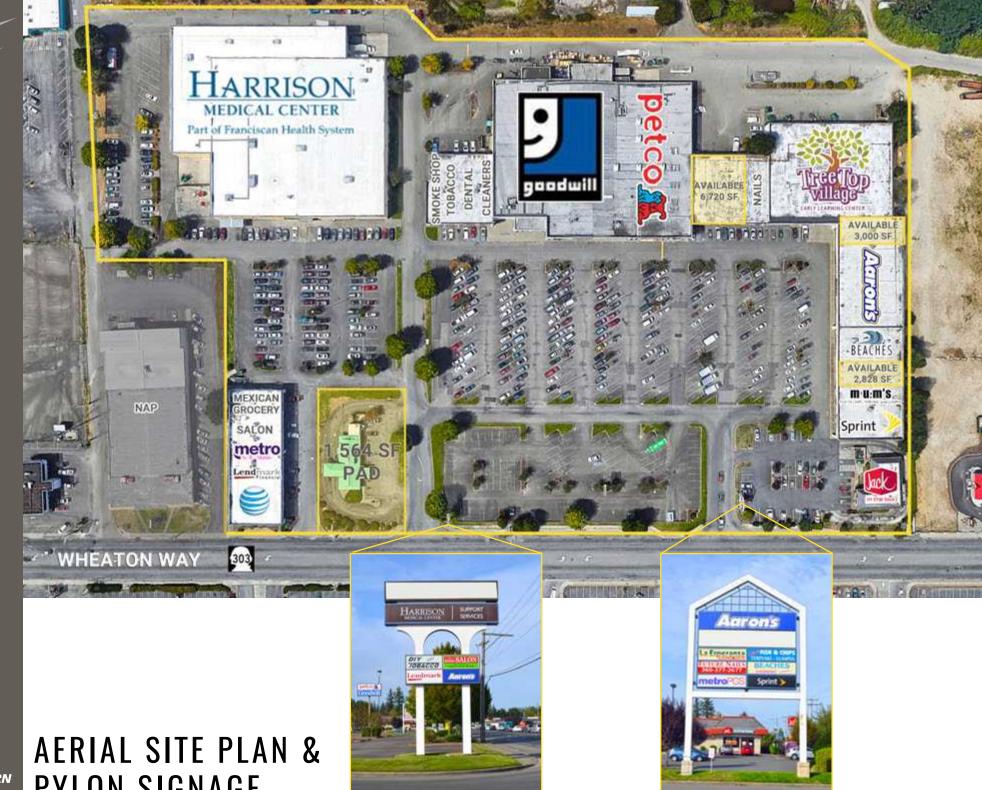

**EAST TOWNE CENTER** is conveniently located along busy Wheaton Way (SR 303) in Bremerton, WA. The property benefits from excellent exposure, ease of access, great signage, and strong tenants. Anchored by Goodwill, Petco, and Harrison Medical Group, the center is rounded out by services, food uses, and Treetop Village Kids school. Located in the heart of the Bremerton's retail core, nearby tenants include, Wilco, Fred Meyer, Lowe's, Grocery Outlet, and Walmart Supercenter.

## 4203 | 4213 | 4215 | 4217 WHEATON WAY:

2,828 SF - 6,720 SF \$10-\$16 PSF, NNN

## PAD SITE AVAILABLE CALL FOR DETAILS

- Sites Can Be Demised
- NNN: \$3.25 PSF
- Pad Site Available: 1,564 SF, Build-to-Suit & Ground Lease Opportunity!
- Pylon Signage

## **AVAILABLE SPACE**

1,564 SFAvailable Pad Building

6,720 SF Available Space

2,828 SF & 3,000 SF Available Spaces

PYLON SIGNAGE

Located on SR 303 & Minutes from SR 16

#1 in Peer Rankings Diversity Index

34,293 ADT Wheaton Way (SR 303)