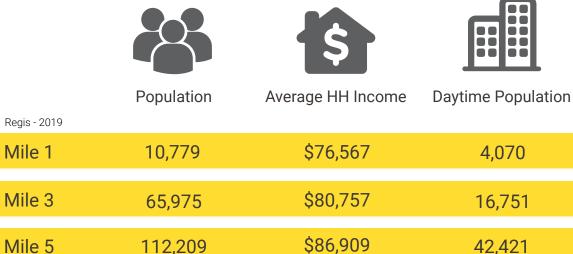

7,727 ADT NE Riddell Road

**BREMERTON**, **WA** Is reemerging as a commercial, residential, and cultural center in the region. As the only metropolitan city within Kitsap County, it boasts a growing economy and lifestyle diversity. Focused economic activity, with the subsequent protection of quality residential neighborhoods, is leading to new vibrancy and economic wellbeing city wide. Bolstered by the Naval Base Kitsap and close proximity to Seattle via ferry & high speed passenger ferry, Bremerton is ideally suited for all lifestyles.