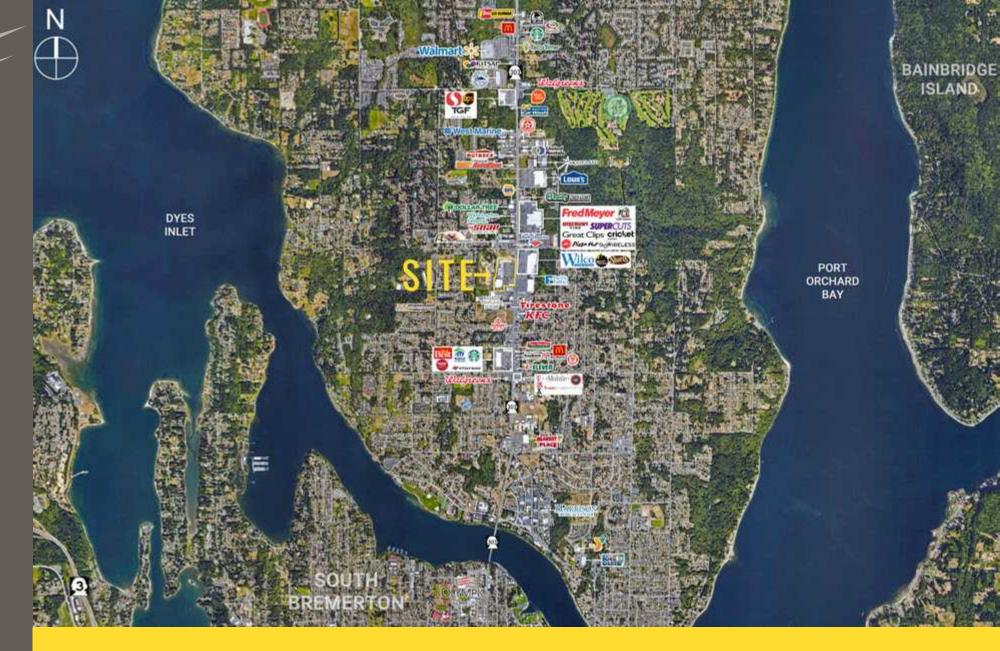

**EAST TOWNE CENTER** is conveniently located along busy Wheaton Way (SR 303) in Bremerton, WA. The property benefits from excellent exposure, ease of access, great signage, and strong tenants. Anchored by Goodwill, Petco, and Harrison Medical Group, the center is rounded out by services, food uses, and Treetop Village Kids school. Located in the heart of the Bremerton's retail core, nearby tenants include, Wilco, Fred Meyer, Lowe's, Grocery Outlet, and Walmart Supercenter.

7,727 ADT NE Riddell Road

**BREMERTON**, **WA** Is reemerging as a commercial, residential, and cultural center in the region. As the only metropolitan city within Kitsap County, it boasts a growing economy and lifestyle diversity. Focused economic activity, with the subsequent protection of quality residential neighborhoods, is leading to new vibrancy and economic wellbeing city wide. Bolstered by the Naval Base Kitsap and close proximity to Seattle via ferry & high speed passenger ferry, Bremerton is ideally suited for all lifestyles.