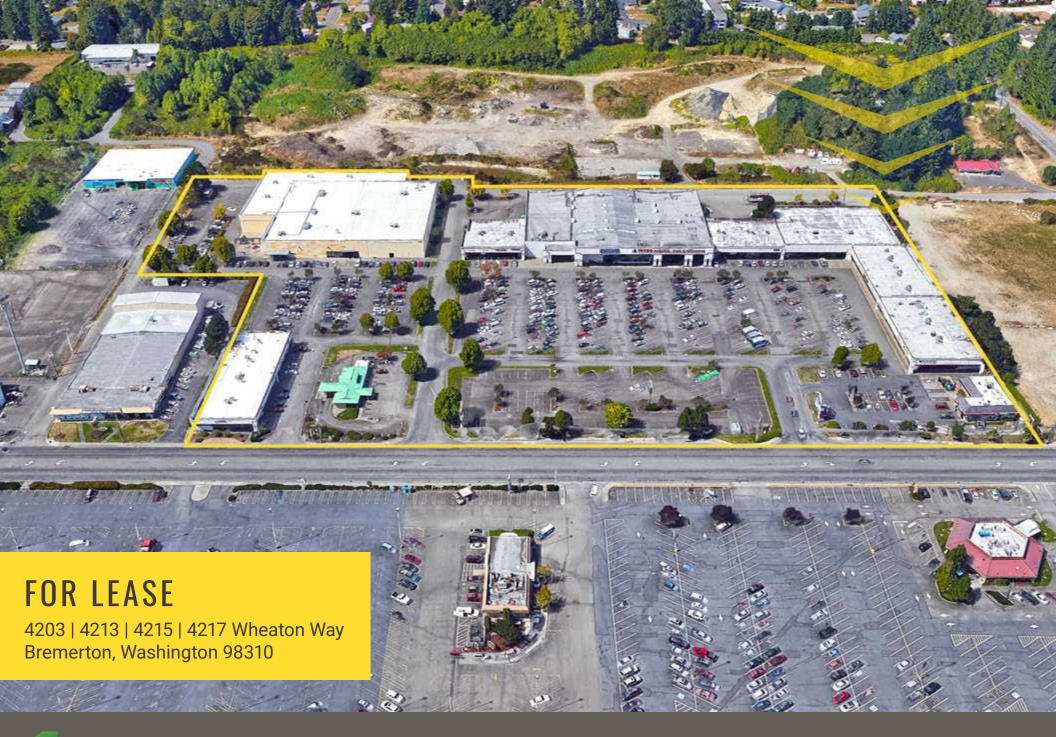

**EAST TOWNE CENTER** is conveniently located along busy Wheaton Way (SR 303) in Bremerton, WA. The property benefits from excellent exposure, ease of access, great signage, and strong tenants. Anchored by Goodwill, Petco, and Harrison Medical Group, the center is rounded out by services, food uses, and Treetop Village Kids school. Located in the heart of the Bremerton's retail core, nearby tenants include, Wilco, Fred Meyer, Lowe's, Grocery Outlet, and Walmart Supercenter.

## 4203 | 4213 | 4215 | 4217 WHEATON WAY:

2,828 SF - 6,720 SF \$10-\$16 PSF, NNN

## **AVAILABLE SPACE**

1,564 SFAvailable Pad Building

6,720 SF Available Space

2,828 SF & 3,000 SF Available Spaces

PYLON SIGNAGE

Located on SR 303 & Minutes from SR 16

#1 in Peer Rankings Diversity Index

34,293 ADT Wheaton Way (SR 303)