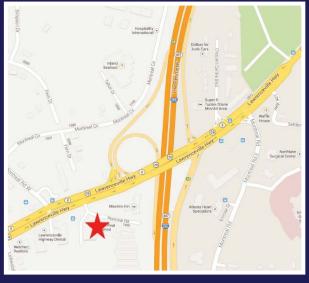

### **Property Details:**

- Prime Medical Space for Lease
- Full Service Leases
- Great Floor Plans For Any Medical Practice
- Competitive Concession Packages Offered
- New Monument Sign on Lawrenceville Highway
- Exam Rooms with Existing Plumbing and Millwork in Place
- Move-In Ready Suites for Immediate Occupancy
- Fully Renovated in 2014
- 5 to 1 Parking Ratio
- 3 Miles to DeKalb Medical Center
- Excellent Highway Access
- Visible From I-285 and Lawrenceville Highway
- · Convenient to all of Metro Atlanta