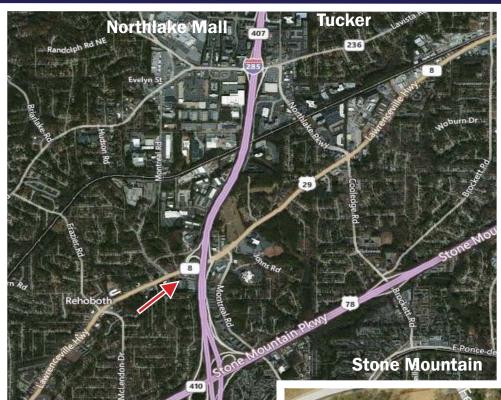

### **Property Details:**

- Prime Medical Space for Lease
- Full Service Leases
- Great Floor Plans For Any Medical Practice
- Competitive Concession Packages Offered
- New Monument Sign on Lawrenceville Highway
- Exam Rooms with Existing Plumbing and Millwork in Place
- Move-In Ready Suites for Immediate Occupancy
- Fully Renovated in 2014
- 5 to 1 Parking Ratio
- 3 Miles to DeKalb Medical Center
- Excellent Highway Access
- Visible From I-285 and Lawrenceville Highway
- · Convenient to all of Metro Atlanta