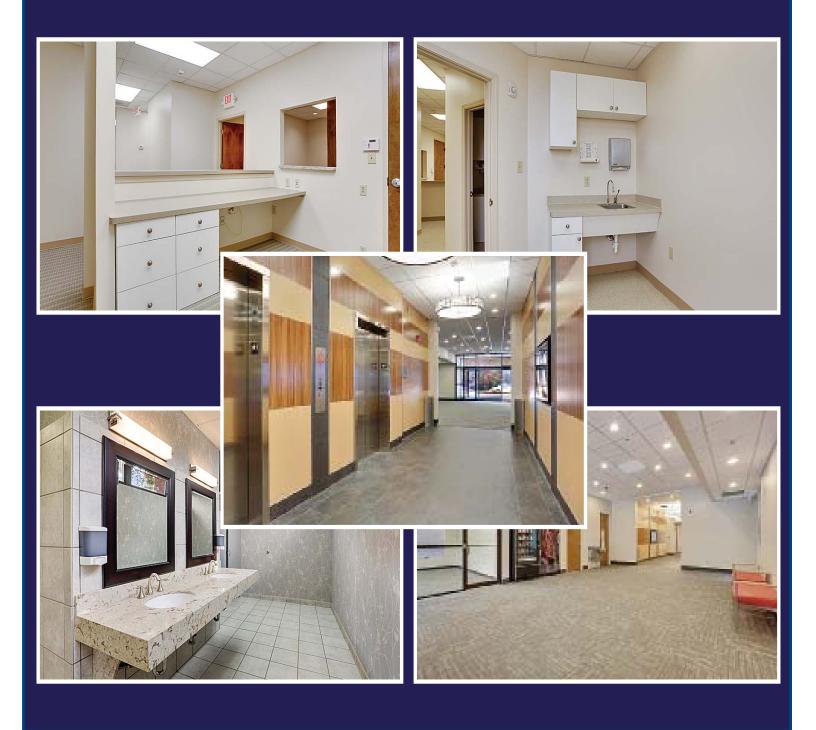

400sf - 2,800sf **Lease Rate:** \$19.50/sf Full Service



### **Property Details:**

- Prime Medical Space for Lease
- Full Service Leases
- Great Floor Plans For Any Medical Practice
- Competitive Concession Packages Offered
- New Monument Sign on Lawrenceville Highway
- Exam Rooms with Existing Plumbing and Millwork in Place
- Move-In Ready Suites for Immediate Occupancy
- Fully Renovated in 2014
- 5 to 1 Parking Ratio
- 3 Miles to DeKalb Medical Center
- Excellent Highway Access
- Visible From I-285 and Lawrenceville Highway
- · Convenient to all of Metro Atlanta

#### For more information, please contact:

Jay Hammond Ryan Goldstein, CCIM

770-393-2006 770-393-2006 404-840-6225 404-964-8814 jhammond@rg-re.com rgoldstein@rg-re.com



## **1462 Montreal Road**

### **Interior Photos**



#### For more information, please contact:

Jay Hammond Ryan Goldstein, CCIM

770-393-2006 770-393-2006 404-840-6225 404-964-8814 jhammond@rg-re.com rgoldstein@rg-re.com



# **1462 Montreal Road**







For more information, please contact:

Jay Hammond Ryan Goldstein, CCIM

770-393-2006 770-393-2006 404-840-6225 404-964-8814 jhammond@rg-re.com rgoldstein@rg-re.com