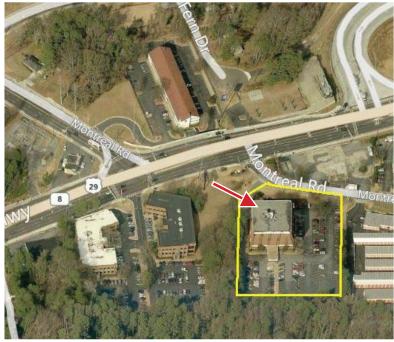

sion Packages Offered
- New Monument Sign on Lawrenceville Highway
- Exam Rooms with Existing Plumbing and Millwork in Place
- Move-In Ready Suites for Immediate Occupancy
- Fully Renovated in 2014
- 5 to 1 Parking Ratio
- 3 Miles to DeKalb Medical Center
- Excellent Highway Access
- Visible From I-285 and Lawrenceville Highway
- · Convenient to all of Metro Atlanta

#### For more information, please contact:

Jay Hammond Ryan Goldstein, CCIM

770-393-2006 770-393-2006 404-840-6225 404-964-8814 jhammond@rg-re.com rgoldstein@rg-re.com



## **1462 Montreal Road**

### **Interior Photos**



#### For more information, please contact:

Jay Hammond Ryan Goldstein, CCIM

770-393-2006 770-393-2006 404-840-6225 404-964-8814 jhammond@rg-re.com rgoldstein@rg-re.com



# **1462 Montreal Road**







For more information, please contact:

Jay Hammond Ryan Goldstein, CCIM

770-393-2006 770-393-2006 404-840-6225 404-964-8814 jhammond@rg-re.com rgoldstein@rg-re.com