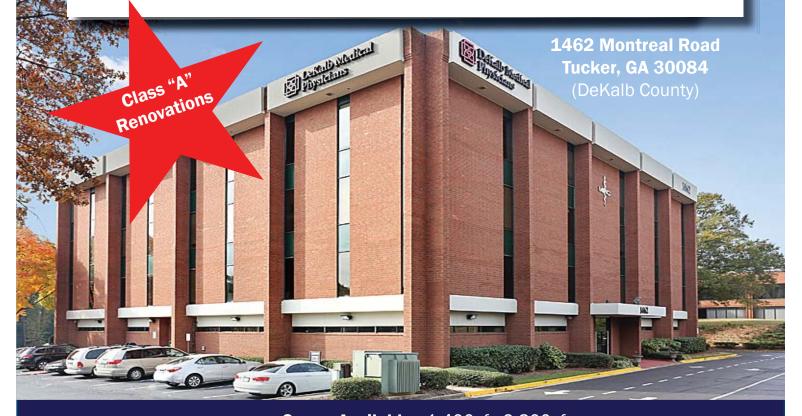

### **Montreal Medical Center**

**Space Available:** 1,400sf - 2,800sf **Lease Rate:** \$19.50/sf Full Service

### **Property Details:**

- Prime Medical Space for Lease
- Full Service Leases
- Great Floor Plans For Any Medical Practice
- Competitive Concession Packages Offered
- New Monument Sign on Lawrenceville Highway
- Exam Rooms with Existing Plumbing and Millwork in Place
- Move-In Ready Suites for Immediate Occupancy
- Fully Renovated in 2014
- 5 to 1 Parking Ratio
- 3 Miles to DeKalb Medical Center
- Excellent Highway Access
- Visible From I-285 and Lawrenceville Highway
- · Convenient to all of Metro Atlanta

## **1462 Montreal Road**