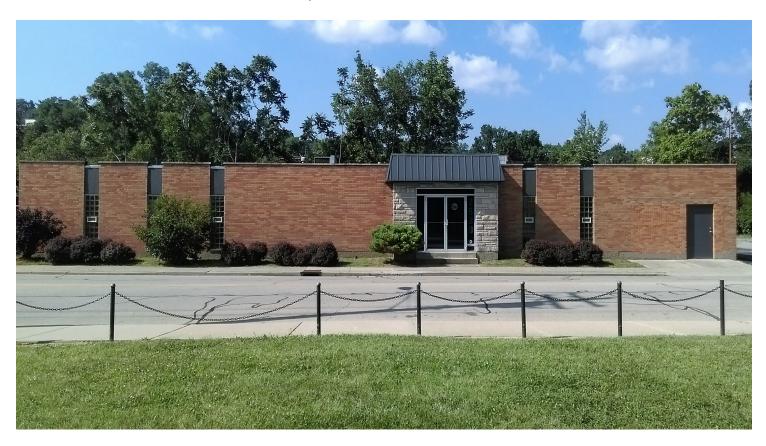

# **2520 HARRIS AVENUE**

CINCINNATI, OH 45212

### **PROPERTY HIGHLIGHTS**

- + 5,000 Sq. Ft. Space
- + For Sale: \$350,000 For Lease: \$13.50 FSG
- + It has incredible interstate access to the Norwood Lateral Pkwy(562), I-75 & I-71
- + In the center of a dense populous of office, retail, recreation and residential
- + Close proximity to a ton of amenities with a 5 minute drive to Rookwood Commons & Pavilion, Oakley & Hyde Park
- + 2 miles north of Xavier University with just over 6,500 students enrolled
- + 10 minutes to the P&G Cincinnati MLB Youth Academy
- + 3 miles north of the notably scenic views of Mt. Lookout

## AVAILABLE FOR SALE/LEASE