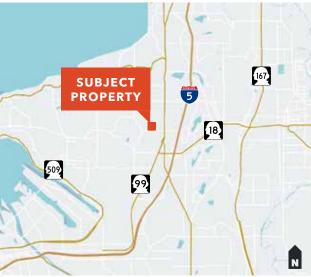

### Class "A" Office Space

**AVAILABLE** 1,559 & 2,077 SF

RATE \$23.00 PSF per year, full service

**PARKING** on-site covered and surface

**LOCATED** on 336th and 9th Avenue in the hub of West Campus

**ACCESS** easy access to Highway 18, Highway 99 and I-5