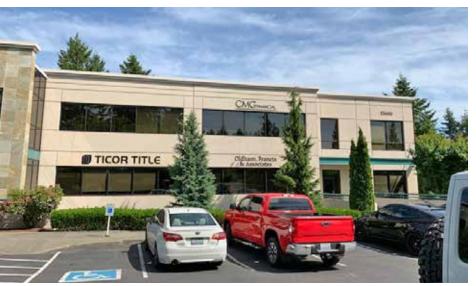

# Golden Stone Office Building

33400 9TH AVENUE SOUTH, FEDERAL WAY, WA

Class A office space in West Campus

WILL FRAME
253.722.1412
will.frame@kidder.com

DREW FRAME
253.722.1433
drew.frame@kidder.com

MARK CLIREHUGH, SIOR, CCIM 253.722.1416 mark.clirehugh@kidder.com

### Class "A" Office Space

**AVAILABLE** 1,559 & 2,077 SF

RATE \$23.00 PSF per year, full service

**PARKING** on-site covered and surface

**LOCATED** on 336th and 9th Avenue in the hub of West Campus

**ACCESS** easy access to Highway 18, Highway 99 and I-5