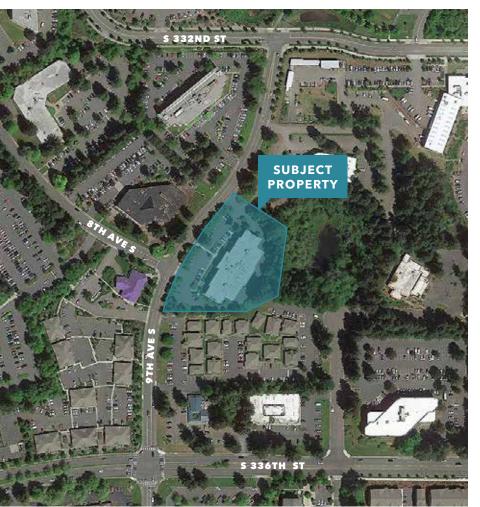

### Class "A" Office Space

**AVAILABLE** 1,559 & 2,077 SF

RATE \$23.00 PSF per year, full service

**PARKING** on-site covered and surface

**LOCATED** on 336th and 9th Avenue in the hub of West Campus

**ACCESS** easy access to Highway 18, Highway 99 and I-5