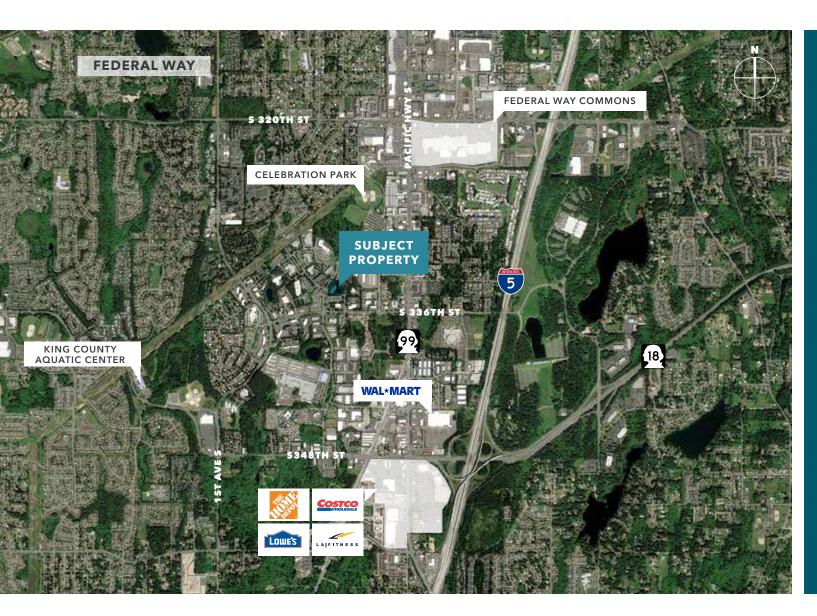

### Class "A" Office Space

**AVAILABLE** 1,559 & 2,077 SF

RATE \$23.00 PSF per year, full service

**PARKING** on-site covered and surface

**LOCATED** on 336th and 9th Avenue in the hub of West Campus

**ACCESS** easy access to Highway 18, Highway 99 and I-5