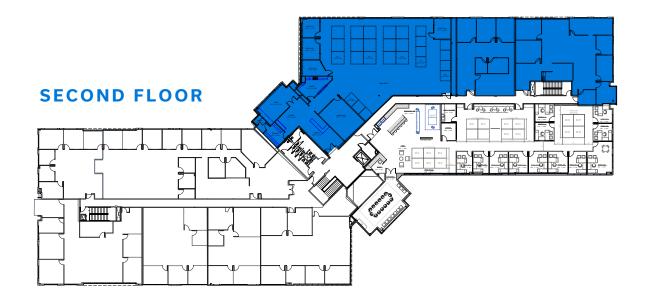

## Availability - Suite 170/270

### 23,534 SF | AVAILABLE 11/1/24

\* Subject to negotiation, this space could potentially be made available at any time after 10/01/23.

Two floors connected by internal staircase, furniture and fixtures can be available. First & second floors connected by internal staircase.

- Multiple demising options
- Approx 45 private offices
- Approx 5 conference rooms
- Approx 50 cubicle spaces
- 3 kitchens & 3 break rooms
- 2 copy rooms
- 3 server rooms