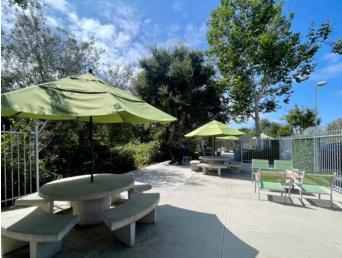

- Exterior amenity area includes private patios with picnic style and lounge seating
- Showers and locker room facilities
- Secured Building (card access)
- Dual lobbies for increased identity
- Four access points to building for convenience
- Efficient 13% load factor
- Building and monument signage available
- AT&T DSL internet available service
- Cox fiber internet service available (all speeds)

# PHOTO GALLERY