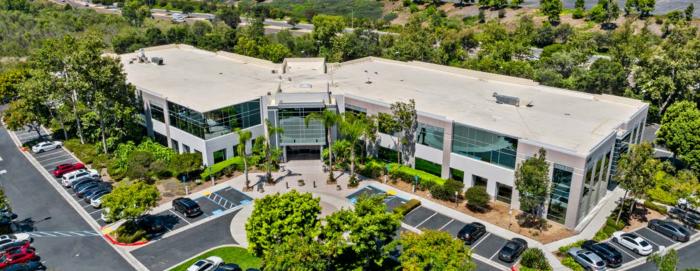

# CROSSINGS CORPORATE CENTRE

6005 HIDDEN VALLEY ROAD CARLSBAD, CA 92011

### **Property Features**

- 72,310 SF Class "A" Office building with an outstanding location in the heart of Carlsbad, just 1-mile off the Interstate-5 at the signalized intersection of Palomar Airport Rd and Hidden Valley Road
- Located near amenities such as the Park Hyatt Resort, Legoland, The Crossings at Carlsbad Golf Course, and several regional parks
- Abundant parking with a ratio of 4.07 spaces per 1,000 RSF
- Elegant lobby entry that opens into a spacious 2-story atrium with elevator and stair access
- Roof recently replaced
- Energy efficient water loop heat pump system
- Exterior granite building accents and extensive landscaping