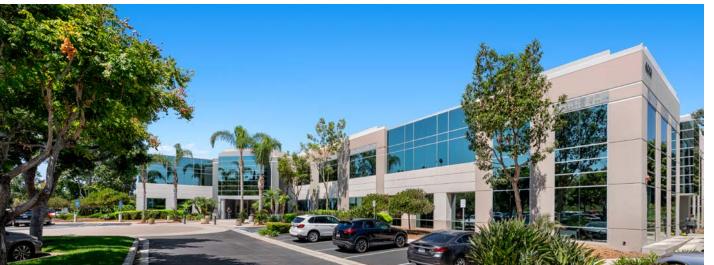

# CROSSINGS CORPORATE CENTRE

6005 HIDDEN VALLEY ROAD CARLSBAD, CA 92011

### **Property Features**

- 72,310 SF Class "A" Office building with an outstanding location in the heart of Carlsbad, just 1-mile off the Interstate-5 at the signalized intersection of Palomar Airport Rd and Hidden Valley Road
- Located near amenities such as the Park Hyatt Resort, Legoland, The Crossings at Carlsbad Golf Course, and several regional parks
- Abundant parking with a ratio of 4.07 spaces per 1,000 RSF
- Elegant lobby entry that opens into a spacious 2-story atrium with elevator and stair access
- Roof recently replaced
- Energy efficient water loop heat pump system
- Exterior granite building accents and extensive landscaping

- Exterior amenity area includes private patios with picnic style and lounge seating
- Showers and locker room facilities
- Secured Building (card access)
- Dual lobbies for increased identity
- Four access points to building for convenience
- Efficient 13% load factor
- Building and monument signage available
- AT&T DSL internet available service
- Cox fiber internet service available (all speeds)