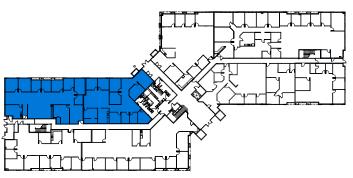

| Built-out | 3/1/24    |  |
| 160     | 7,366 RSF                                                                                            | Built-out | 11/1/24   |  |
| 170/270 | 23,534 RSF (Two floors connected by an internal staircase)                                           | Built-out | 11/1/24*  |  |
|         | * Subject to population, this space could potentially be made available at any time after $10/01/23$ |           |           |  |

Subject to negotiation, this space could potentially be made available at any time after 10/01/23



CROSSINGS CORPORATE CENTRE







### 2,368 SF | AVAILABLE 3/1/24



#### **FIRST FLOOR**



CROSSINGS CORPORATE CENTRE



### 7,366 SF | AVAILABLE 11/1/24



**FIRST FLOOR** 



CROSSINGS CORPORATE CENTRE

## Availability - Suite 170/270

### 23,534 SF | AVAILABLE 11/1/24

\* Subject to negotiation, this space could potentially be made available at any time after 10/01/23.

Two floors connected by internal staircase, furniture and fixtures can be available. First & second floors connected by internal staircase.

- Multiple demising options
- Approx 45 private offices
- Approx 5 conference rooms
- Approx 50 cubicle spaces
- 3 kitchens & 3 break rooms
- 2 copy rooms
- 3 server rooms





# PHOTO GALLERY











# LOCATION



### **1**<sup>MILE</sup> **2MINUTES** Interstate 5 Freeway

# 1.6<sup>MILES</sup> 4 MINUTES

Pacific Ocean

2.3 <sup>MILES</sup> 5 MINUTES

Palomar Airport

4.3 MILES B MINUTES

Carlsbad Village

5.3 MILES 11 MINUTES Highway 78

32 MILES 36