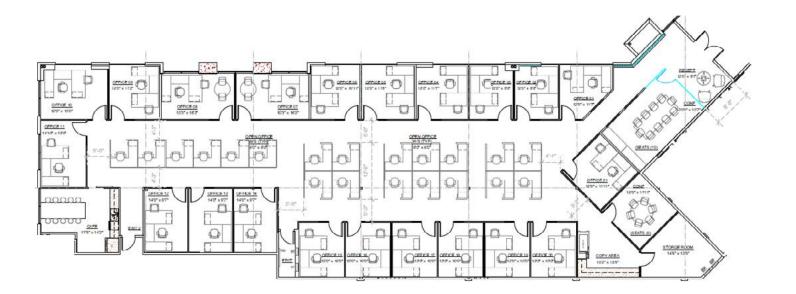

## Availability - Suite 170/270

### 23,534 SF | AVAILABLE 11/1/24

\* Subject to negotiation, this space could potentially be made available at any time after 10/01/23.

Two floors connected by internal staircase, furniture and fixtures can be available. First & second floors connected by internal staircase.

- Multiple demising options
- Approx 45 private offices
- Approx 5 conference rooms
- Approx 50 cubicle spaces
- 3 kitchens & 3 break rooms
- 2 copy rooms
- 3 server rooms