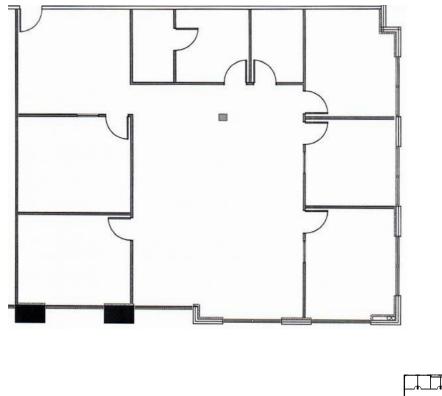

## Availability - Suite 170/270

### 23,534 SF | AVAILABLE 11/1/24

\* Subject to negotiation, this space could potentially be made available at any time after 10/01/23.

Two floors connected by internal staircase, furniture and fixtures can be available. First & second floors connected by internal staircase.

- Multiple demising options
- Approx 45 private offices
- Approx 5 conference rooms
- Approx 50 cubicle spaces
- 3 kitchens & 3 break rooms
- 2 copy rooms
- 3 server rooms