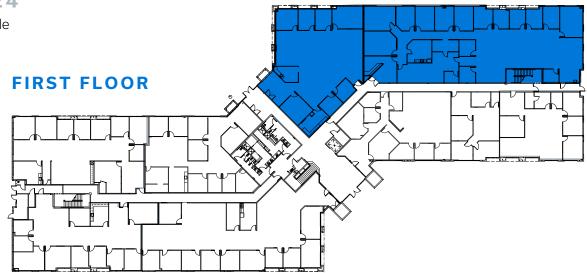

## Availability - Suite 170/270

### 23,534 SF | AVAILABLE 11/1/24

\* Subject to negotiation, this space could potentially be made available at any time after 10/01/23.

Two floors connected by internal staircase, furniture and fixtures can be available. First & second floors connected by internal staircase.