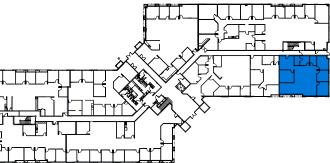

### 2,368 SF | AVAILABLE 3/1/24

#### **FIRST FLOOR**

CROSSINGS CORPORATE CENTRE