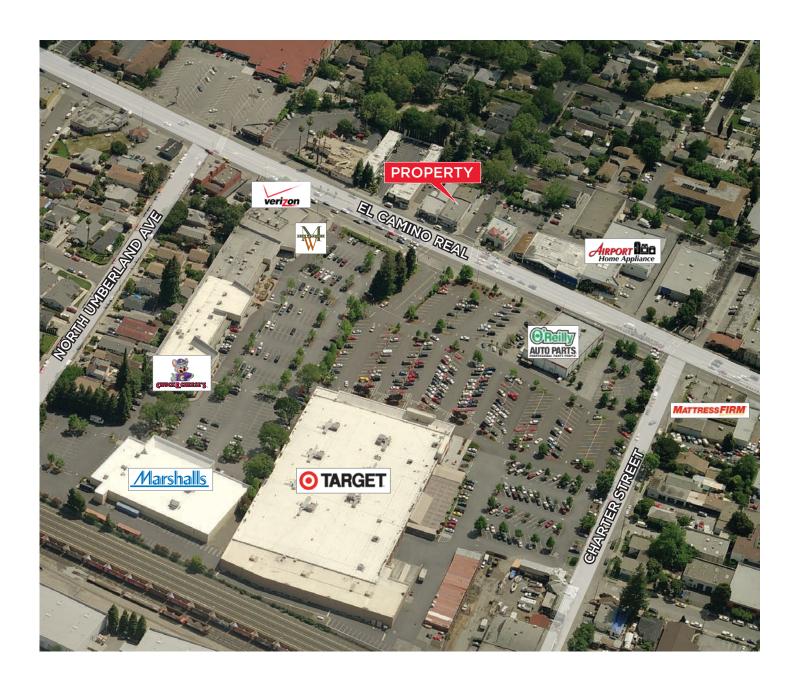

## **Nearby Retail:**

## ±2,750 Square Foot Building

- Open Showroom
- · High Ceiling w/Large Skylight
- ±500 SF Warehouse / Storage w/Truck Door
- Highly Visible, Signalized Corner Location
- Across from Target Anchored Shopping Center with Strong National Retailers including Marshall's, Men's Wearhouse, O'Reilly Auto Parts and Verizon
- ±52,000 Average Daily Traffic Count
- \$3.00 Gross