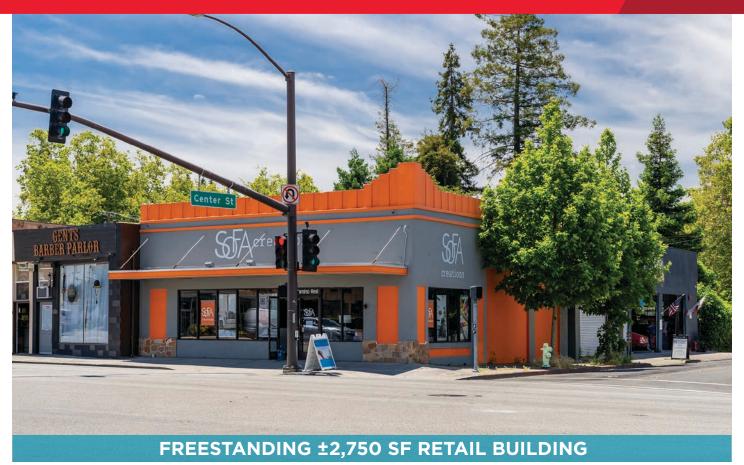

**FOR LEASE** 

# 2504 El Camino Real

Redwood City, California

## ±2,750 Square Foot Building

- Open Showroom
- · High Ceiling w/Large Skylight
- ±500 SF Warehouse / Storage w/Truck Door
- Highly Visible, Signalized Corner Location
- Across from Target Anchored Shopping Center with Strong National Retailers including Marshall's, Men's Wearhouse, O'Reilly Auto Parts and Verizon
- ±52,000 Average Daily Traffic Count
- \$3.00 Gross