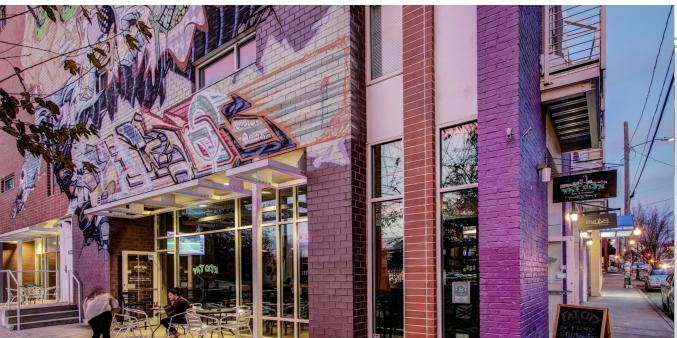

# FAT CITY

3123 N. DAVIDSON ST. • CHARLOTTE, NC

# 2,474 SF SPACE AVAILABLE

- ♦ ±8,800 SF OF STREET LEVEL RETAIL
- ◆ ONE BLOCK FROM LYNX LIGHT RAIL STOP ON E. 36TH ST.
- ♦ LOCATED TWO MILES NE OF UPTOWN

## **DEMOGRAPHICS**

|                | One Mile | THREE MILES | FIVE MILES |
|----------------|----------|-------------|------------|
| POPULATION     | 9,872    | 100,814     | 257,523    |
| DAYTIME POP.   | 5,796    | 125,049     | 221,832    |
| AVG. HH INCOME | \$54,147 | \$63,283    | \$69,931   |

## TRAFFIC COUNTS

N. DAVIDSON ST. 9,400 VPD







# PROTAGONIST 101 102 103 104

N. Davidson St.

# **TENANT LIST**

# **BUILDING 3123**

| 101 | Spoons       | 1,109 SF |
|-----|--------------|----------|
| 102 | POPBAR       | 1,206 SF |
| 103 | AVAILABLE    | 2,474 SF |
| 104 | Protagonist  | 1,700 SF |
| 105 | ETHOS STUDIO | 685 SF   |

# BUILDING 3100

102 SHE LUV "A" HAIR 920 SF
 104 RICKO'S CHURRO BAR 940 SF





N. Davidson St.