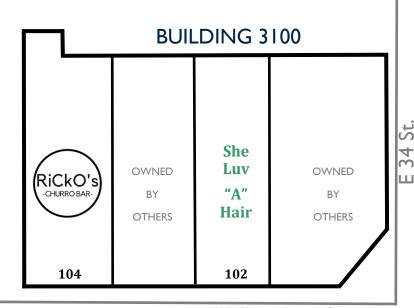

# BUILDING 3100

102 SHE LUV "A" HAIR 920 SF
 104 RICKO'S CHURRO BAR 940 SF

N. Davidson St.