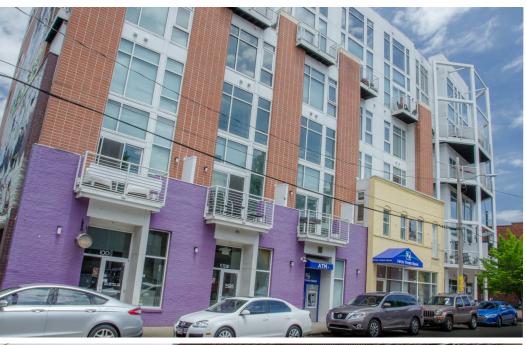

# FAT CITY

3123 N. DAVIDSON ST. • CHARLOTTE, NC

# 2,474 SF SPACE AVAILABLE

- ♦ ±8,800 SF OF STREET LEVEL RETAIL
- ◆ ONE BLOCK FROM LYNX LIGHT RAIL STOP ON E. 36TH ST.
- ♦ LOCATED TWO MILES NE OF UPTOWN

# **BUILDING 3123**

| 101 | Spoons       | 1,109 SF |
|-----|--------------|----------|
| 102 | POPBAR       | 1,206 SF |
| 103 | AVAILABLE    | 2,474 SF |
| 104 | Protagonist  | 1,700 SF |
| 105 | ETHOS STUDIO | 685 SF   |