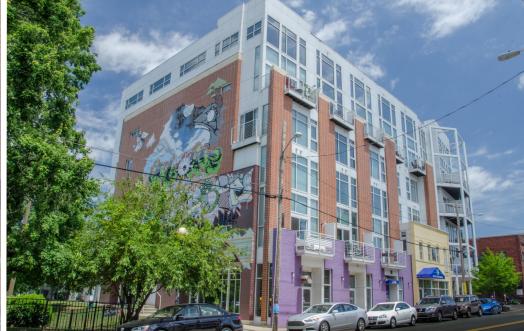

# FAT CITY

3123 N. DAVIDSON ST. • CHARLOTTE, NC

# 2,474 SF SPACE AVAILABLE

- ♦ ±8,800 SF OF STREET LEVEL RETAIL
- ◆ ONE BLOCK FROM LYNX LIGHT RAIL STOP ON E. 36TH ST.
- ♦ LOCATED TWO MILES NE OF UPTOWN

# **BUILDING 3123**

| 101 | Spoons       | 1,109 SF |
|-----|--------------|----------|
| 102 | POPBAR       | 1,206 SF |
| 103 | AVAILABLE    | 2,474 SF |
| 104 | Protagonist  | 1,700 SF |
| 105 | ETHOS STUDIO | 685 SF   |