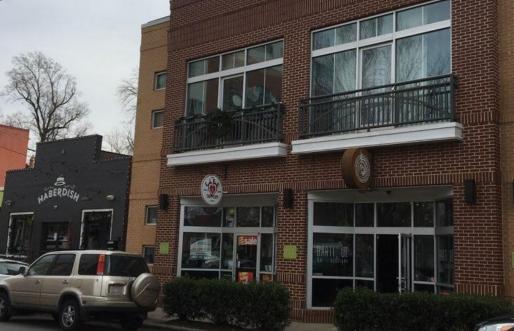

# PROTAGONIST 101 102 103 104

N. Davidson St.

# **BUILDING 3123**

| 101 | Spoons       | 1,109 SF |
|-----|--------------|----------|
| 102 | POPBAR       | 1,206 SF |
| 103 | AVAILABLE    | 2,474 SF |
| 104 | Protagonist  | 1,700 SF |
| 105 | ETHOS STUDIO | 685 SF   |