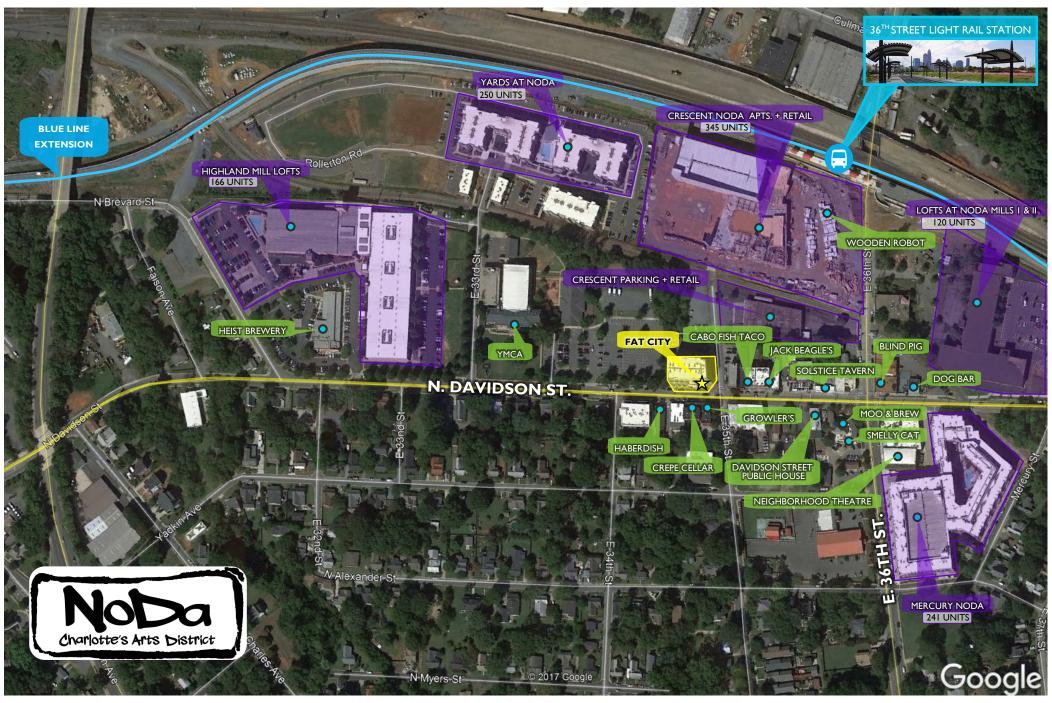

# FAT CITY

3123 N. DAVIDSON ST. • CHARLOTTE, NC

# 2,474 SF SPACE AVAILABLE

- ♦ ±8,800 SF OF STREET LEVEL RETAIL
- ◆ ONE BLOCK FROM LYNX LIGHT RAIL STOP ON E. 36TH ST.
- ♦ LOCATED TWO MILES NE OF UPTOWN

## TRAFFIC COUNTS

N. DAVIDSON ST. 9,400 VPD