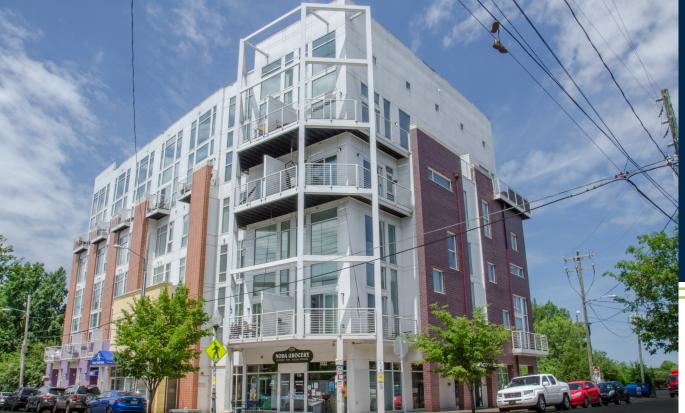

# FAT CITY

3123 N. DAVIDSON ST. • CHARLOTTE, NC

# 2,474 SF SPACE AVAILABLE

- ♦ ±8,800 SF OF STREET LEVEL RETAIL
- ◆ ONE BLOCK FROM LYNX LIGHT RAIL STOP ON E. 36TH ST.
- ♦ LOCATED TWO MILES NE OF UPTOWN