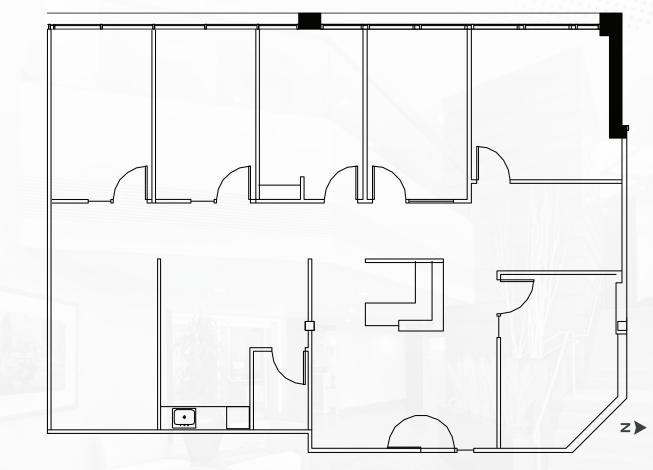

### BUILDING 3075 / SUITE 205

#### AS-BUILT | ±8,382 RSF | AVAILABLE NOW

CAN BE COMBINED WITH SUITE 100 FOR UP TO ±39,331 RSF