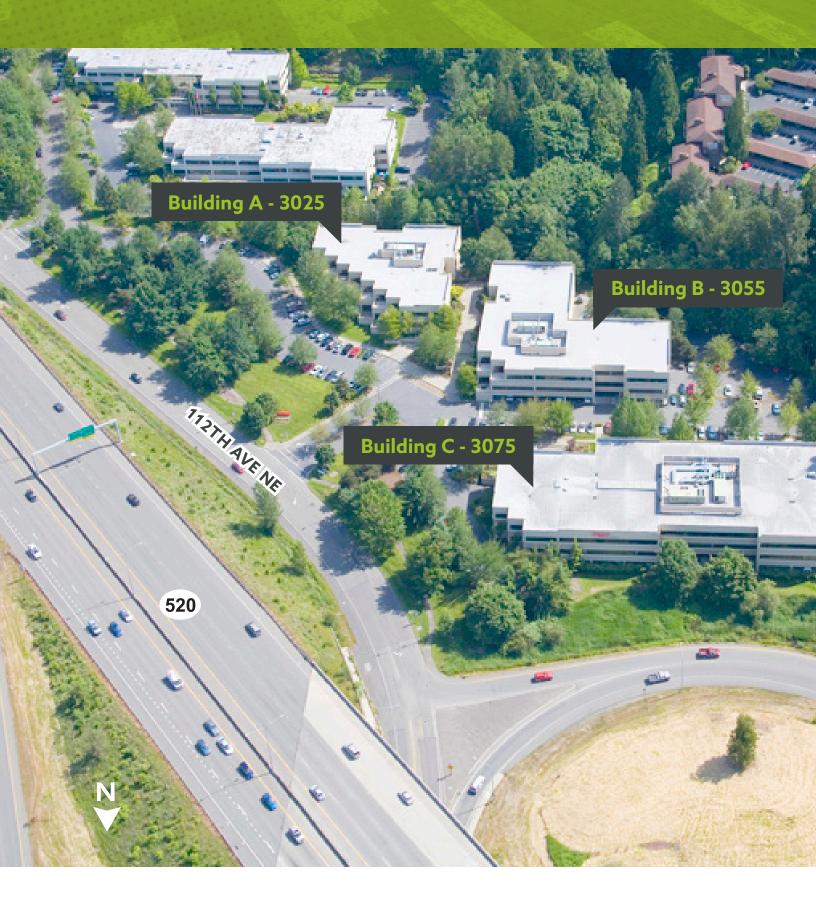

#### AVAILABLE SPACE

| BUILDING | SUITE | ±RSF   | AVAILABILITY        | NOTES                     |
|----------|-------|--------|---------------------|---------------------------|
| 3025     | 105   | 1,740  | Now                 | Market Ready              |
| 3055     | 110   | 2,088  | 30 Days             | Furniture Available       |
| 3055     | 203   | 4,419  | Now                 | Market Ready              |
| 3055     | 210   | 5,305  | Feb. 2024 or sooner | Divisible to 1,716 SF     |
| 3075     | 100   | 30,949 | Now                 | Up to 39,331 SF Available |
| 3075     | 205   | 8,382  | Now                 | 16 private offices        |