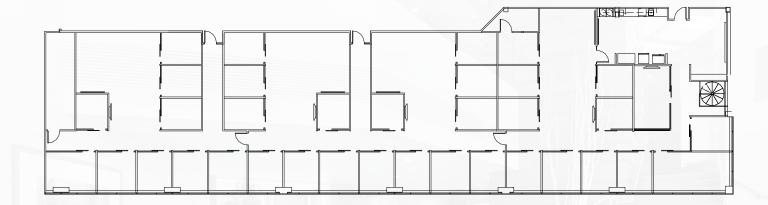

### BUILDING 3075 / SUITE 205

#### AS-BUILT | ±8,382 RSF | AVAILABLE NOW

CAN BE COMBINED WITH SUITE 100 FOR UP TO ±39,331 RSF