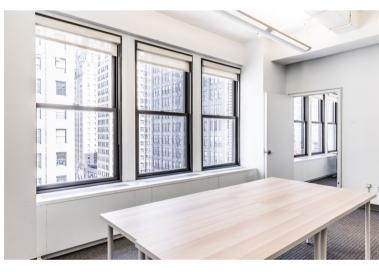

## Multiple Space Availabilities Steps from Penn Station

| SUITE | RSF   | COMMENT                                                                                                                                        | VIRTUAL TOUR |
|-------|-------|------------------------------------------------------------------------------------------------------------------------------------------------|--------------|
| 200   | 7,200 | Large windows along 7th avenue, large wet pantry<br>with seating area, 4 offices, large storage/file room,<br>2 phone booths, fully furnished. |              |
| 903   | 5,673 | 8 offices, 2 conference rooms, wet pantry, carpeted offices, polished concrete in open area, open ceilings.                                    | Suite 903    |
| 1502  | 3,835 | Polished concrete floors, open ceilings, wet pantry, great light, will build to suit.                                                          | Suite 1502   |