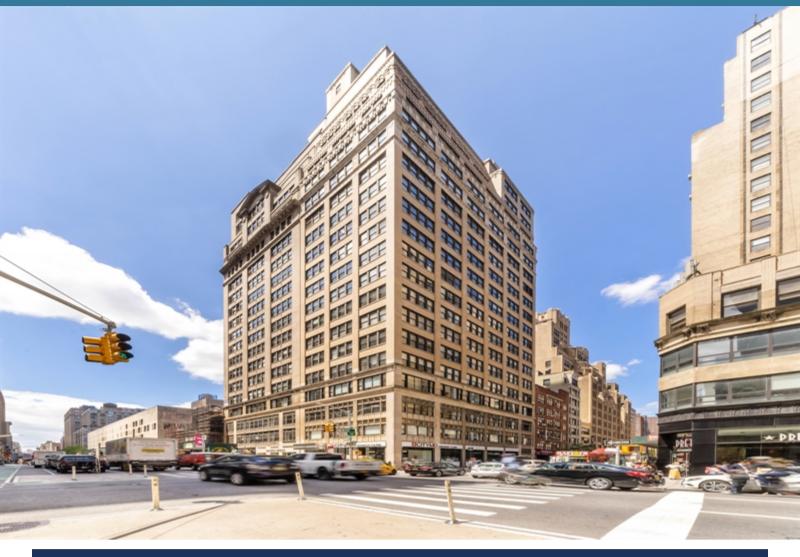

## **330 SEVENTH AVENUE** Southwest Corner of 29th Street & Seventh Avenue

## Multiple Space Availabilities Steps from Penn Station

| SUITE | RSF   | COMMENT                                                                                                                                        | VIRTUAL TOUR |
|-------|-------|------------------------------------------------------------------------------------------------------------------------------------------------|--------------|
| 200   | 7,200 | Large windows along 7th avenue, large wet pantry<br>with seating area, 4 offices, large storage/file room,<br>2 phone booths, fully furnished. |              |
| 903   | 5,673 | 8 offices, 2 conference rooms, wet pantry, carpeted offices, polished concrete in open area, open ceilings.                                    | Suite 903    |
| 1502  | 3,835 | Polished concrete floors, open ceilings, wet pantry, great light, will build to suit.                                                          | Suite 1502   |