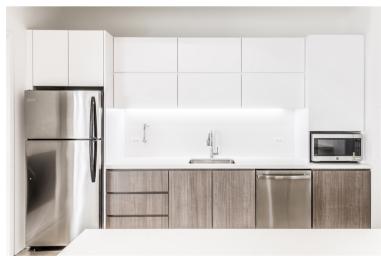

## Multiple Space Availabilities Steps from Penn Station

| SUITE | RSF   | COMMENT                                                                                                                                        | VIRTUAL TOUR |
|-------|-------|------------------------------------------------------------------------------------------------------------------------------------------------|--------------|
| 200   | 7,200 | Large windows along 7th avenue, large wet pantry<br>with seating area, 4 offices, large storage/file room,<br>2 phone booths, fully furnished. |              |
| 903   | 5,673 | 8 offices, 2 conference rooms, wet pantry, carpeted offices, polished concrete in open area, open ceilings.                                    | Suite 903    |
| 1502  | 3,835 | Polished concrete floors, open ceilings, wet pantry, great light, will build to suit.                                                          | Suite 1502   |