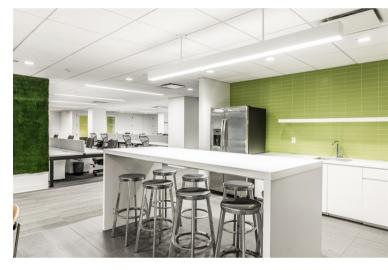

## Multiple Space Availabilities Steps from Penn Station

| SUITE | RSF   | COMMENT                                                                                                                                        | VIRTUAL TOUR |
|-------|-------|------------------------------------------------------------------------------------------------------------------------------------------------|--------------|
| 200   | 7,200 | Large windows along 7th avenue, large wet pantry<br>with seating area, 4 offices, large storage/file room,<br>2 phone booths, fully furnished. |              |
| 903   | 5,673 | 8 offices, 2 conference rooms, wet pantry, carpeted offices, polished concrete in open area, open ceilings.                                    | Suite 903    |
| 1502  | 3,835 | Polished concrete floors, open ceilings, wet pantry, great light, will build to suit.                                                          | Suite 1502   |