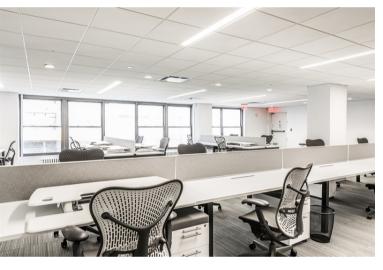

## Multiple Space Availabilities Steps from Penn Station

| SUITE | RSF   | COMMENT                                                                                                                                        | VIRTUAL TOUR |
|-------|-------|------------------------------------------------------------------------------------------------------------------------------------------------|--------------|
| 200   | 7,200 | Large windows along 7th avenue, large wet pantry<br>with seating area, 4 offices, large storage/file room,<br>2 phone booths, fully furnished. |              |
| 903   | 5,673 | 8 offices, 2 conference rooms, wet pantry, carpeted offices, polished concrete in open area, open ceilings.                                    | Suite 903    |
| 1502  | 3,835 | Polished concrete floors, open ceilings, wet pantry, great light, will build to suit.                                                          | Suite 1502   |

| ASKING RENT | TERM      | POSSESSION |
|-------------|-----------|------------|
| Negotiable  | Immediate | Immediate  |

Suite 200

Suite 903

Suite 1502

Suite 200

Suite 903

Suite 1502