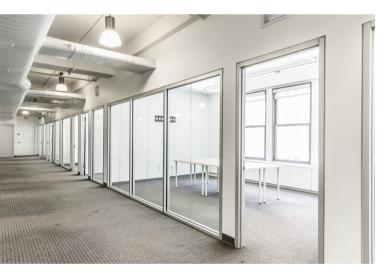

## Multiple Space Availabilities Steps from Penn Station

| SUITE | RSF   | COMMENT                                                                                                                                        | VIRTUAL TOUR |
|-------|-------|------------------------------------------------------------------------------------------------------------------------------------------------|--------------|
| 200   | 7,200 | Large windows along 7th avenue, large wet pantry<br>with seating area, 4 offices, large storage/file room,<br>2 phone booths, fully furnished. |              |
| 903   | 5,673 | 8 offices, 2 conference rooms, wet pantry, carpeted offices, polished concrete in open area, open ceilings.                                    | Suite 903    |
| 1502  | 3,835 | Polished concrete floors, open ceilings, wet pantry, great light, will build to suit.                                                          | Suite 1502   |

| ASKING RENT | TERM      | POSSESSION |
|-------------|-----------|------------|
| Negotiable  | Immediate | Immediate  |

Suite 200

Suite 903

Suite 1502

Suite 200

Suite 903

Suite 1502