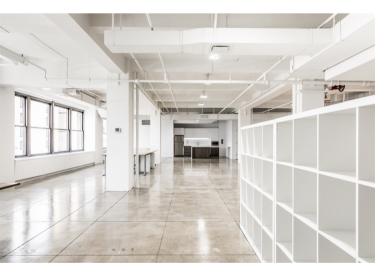

## Multiple Space Availabilities Steps from Penn Station

| SUITE | RSF   | COMMENT                                                                                                                                        | VIRTUAL TOUR |
|-------|-------|------------------------------------------------------------------------------------------------------------------------------------------------|--------------|
| 200   | 7,200 | Large windows along 7th avenue, large wet pantry<br>with seating area, 4 offices, large storage/file room,<br>2 phone booths, fully furnished. |              |
| 903   | 5,673 | 8 offices, 2 conference rooms, wet pantry, carpeted offices, polished concrete in open area, open ceilings.                                    | Suite 903    |
| 1502  | 3,835 | Polished concrete floors, open ceilings, wet pantry, great light, will build to suit.                                                          | Suite 1502   |

| ASKING RENT | TERM      | POSSESSION |
|-------------|-----------|------------|
| Negotiable  | Immediate | Immediate  |

Suite 200

Suite 903

Suite 1502

Suite 200

Suite 903

Suite 1502