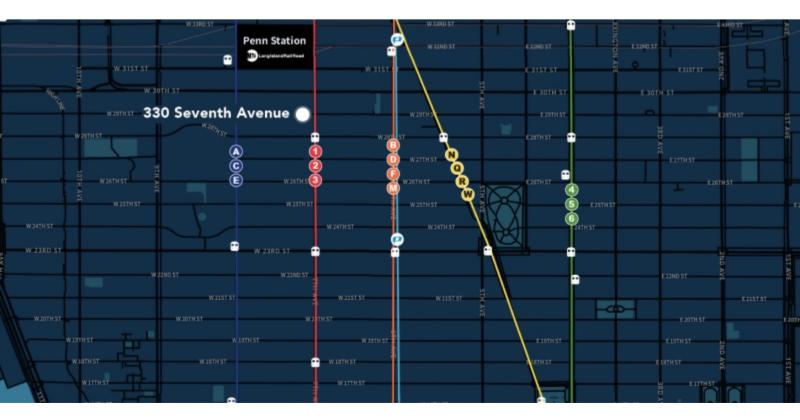

## **330 SEVENTH AVENUE** Southwest Corner of 29th Street & Seventh Avenue

## Multiple Space Availabilities Steps from Penn Station

| SUITE | RSF   | COMMENT                                                                                                                                        | VIRTUAL TOUR |
|-------|-------|------------------------------------------------------------------------------------------------------------------------------------------------|--------------|
| 200   | 7,200 | Large windows along 7th avenue, large wet pantry<br>with seating area, 4 offices, large storage/file room,<br>2 phone booths, fully furnished. |              |
| 903   | 5,673 | 8 offices, 2 conference rooms, wet pantry, carpeted offices, polished concrete in open area, open ceilings.                                    | Suite 903    |
| 1502  | 3,835 | Polished concrete floors, open ceilings, wet pantry, great light, will build to suit.                                                          | Suite 1502   |