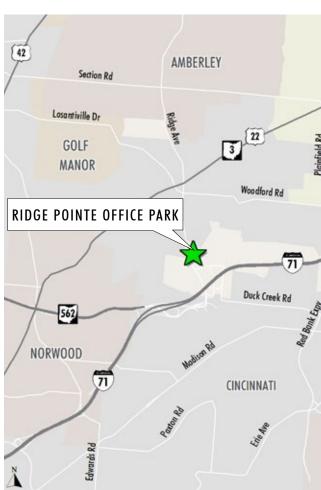

# RIDGE POINTE OFFICE PARK 5500 RIDGE ROAD

**COLUMBIA TOWNSHIP, OH 45213:: HAMILTON COUNTY** 

# **Property highlights include:**

- Mixed-use development anchored by green office building and outlots
- Build-to-suit, multi-tenant, outlot, and ownership opportunities
- Dual-signalized access from Ridge Road just north of I-71, Exit 8
- Located on the bus line with three separate stops
- Central to the Cincinnati region, and located in the heart of the Ridge Road retail district
- Ridge Road signage opportunities
- Ample parking
- No personal earnings tax