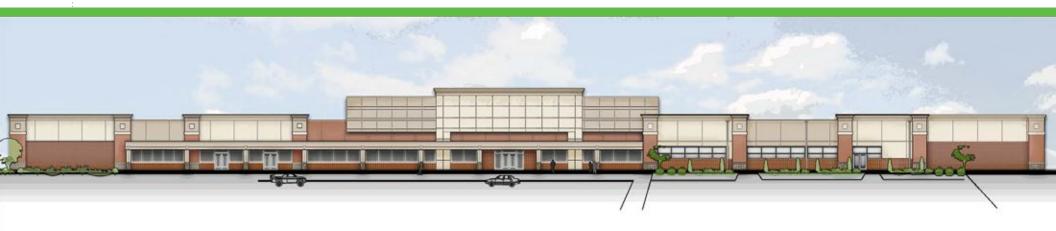

# **Property highlights include:**

- Mixed-use development anchored by green office building and outlots
- Build-to-suit, multi-tenant, outlot, and ownership opportunities
- Dual-signalized access from Ridge Road just north of I-71, Exit 8
- Located on the bus line with three separate stops
- Central to the Cincinnati region, and located in the heart of the Ridge Road retail district
- Ridge Road signage opportunities
- Ample parking
- No personal earnings tax

#### SPACE AVAILABLE