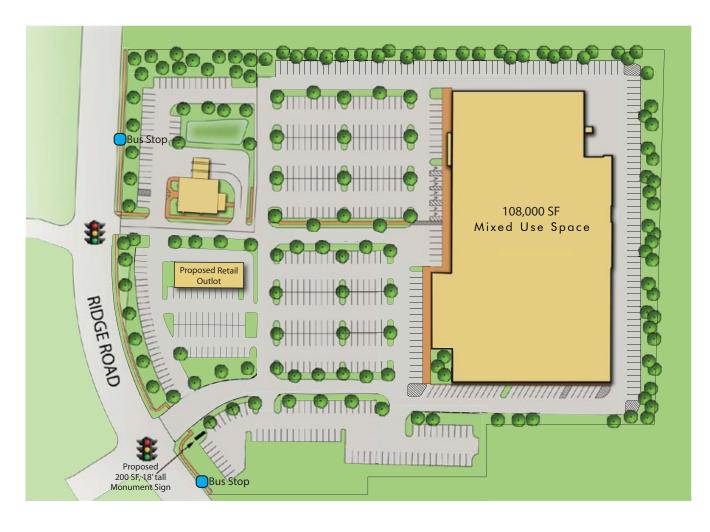

# **Property highlights include:**

- Mixed-use development anchored by green office building and outlots
- Build-to-suit, multi-tenant, outlot, and ownership opportunities
- Dual-signalized access from Ridge Road just north of I-71, Exit 8
- Located on the bus line with three separate stops
- Central to the Cincinnati region, and located in the heart of the Ridge Road retail district
- Ridge Road signage opportunities
- Ample parking
- No personal earnings tax

#### SPACE AVAILABLE