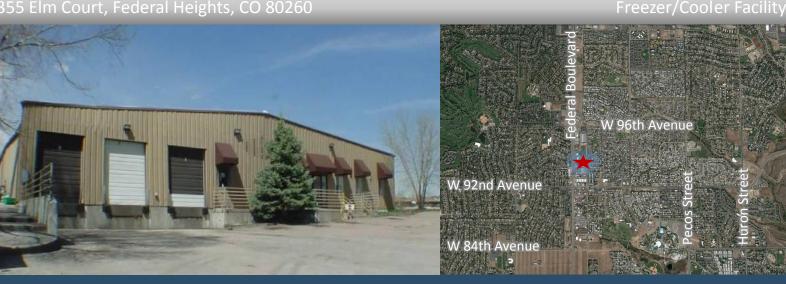

## Single Tenant Industrial Investment for sale

9355 Elm Court, Federal Heights, CO 80260

## www.epicureanbutter.com

Tenant: Epicurean Butter

Building Size: 13,550 SF

Office Size: Approximately 1,975 SF

Clear Height: 15'

Loading: (3) Dock high & (1) Drive-in

Site Size: 1.1 Acres

YOC: 1987

Construction Type: Metal

Sprinklered: Yes

County: Adams

Zoning: C-1

Contact: Jeff Kummer

Email: jkummer@altitudecommercial.com