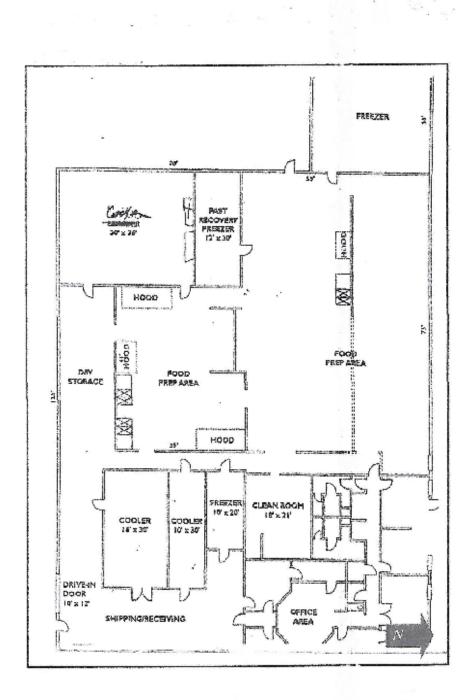

## www.epicureanbutter.com

Tenant: Epicurean Butter

Building Size: 13,550 SF

Office Size: Approximately 1,975 SF

Clear Height: 15'

Loading: (3) Dock high & (1) Drive-in

Site Size: 1.1 Acres

YOC: 1987

- 3% escalations each year with four years remaining on the lease extension
- Cooler/Freezer with floor drains throughout
- Current Rent: \$8.21/SF NNN
- Annual Net Income: \$113,464.80
- CAP Rate: 7%
- Asking Price: \$1,620,925.00