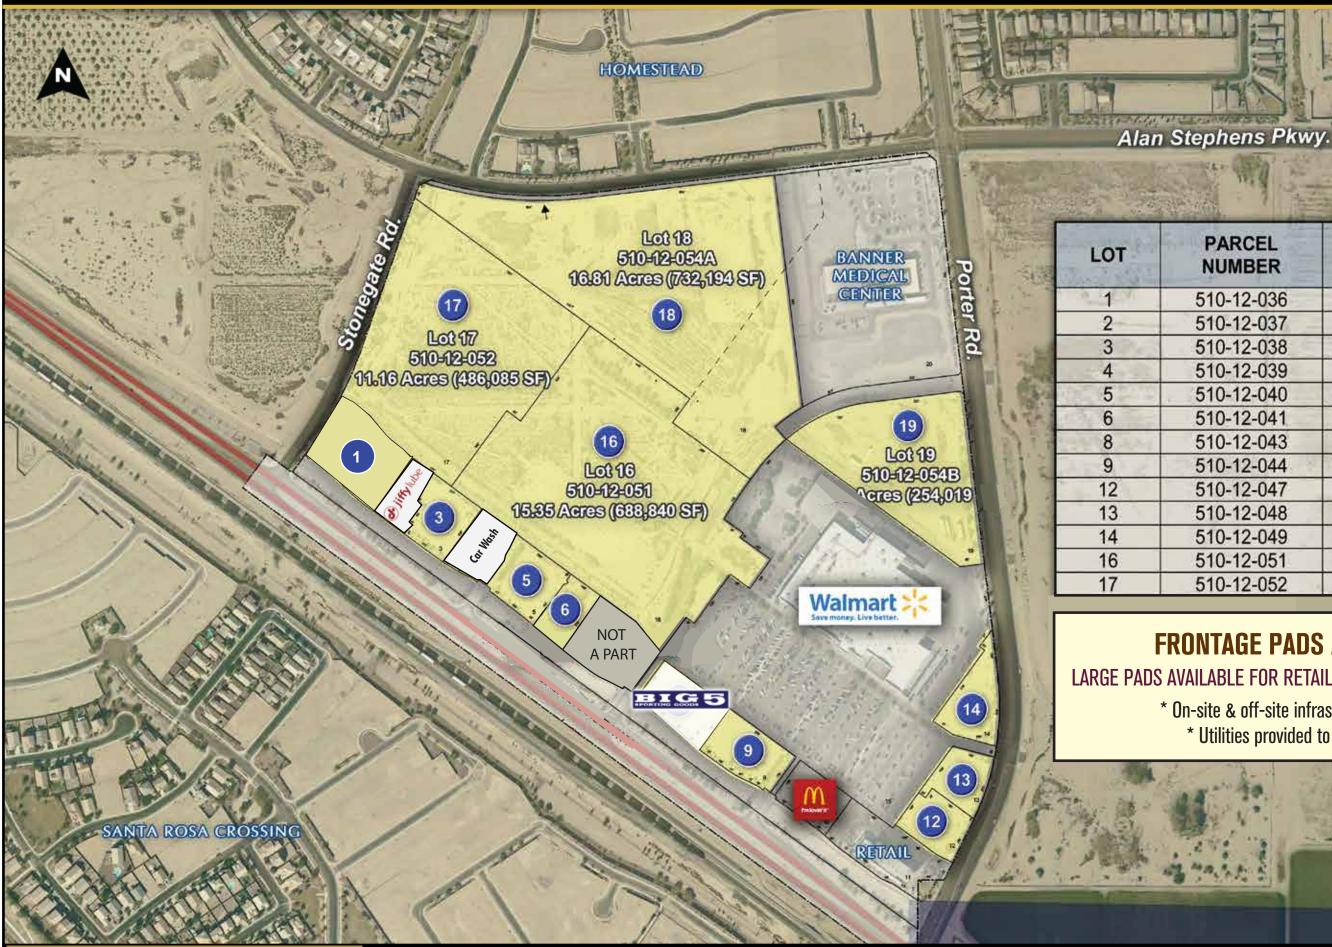

**DE RITO PARTNERS, INC** 

|                  |       | The second se |  |
|------------------|-------|-----------------------------------------------------------------------------------------------------------------|--|
| PARCEL<br>NUMBER | ACRES | SQUARE<br>FEET                                                                                                  |  |
| 510-12-036       | 1.83  | 79,852                                                                                                          |  |
| 510-12-037       | 0.61  | 26,536                                                                                                          |  |
| 510-12-038       | 1.09  | 47,341                                                                                                          |  |
| 510-12-039       | 0.86  | 37,481                                                                                                          |  |
| 510-12-040       | 1.21  | 52,722                                                                                                          |  |
| 510-12-041       | 0.73  | 31,769                                                                                                          |  |
| 510-12-043       | 1.17  | 50,890                                                                                                          |  |
| 510-12-044       | 1.22  | 52,947                                                                                                          |  |
| 510-12-047       | 0.96  | 41,613                                                                                                          |  |
| 510-12-048       | 0.9   | 39,335                                                                                                          |  |
| 510-12-049       | 1.21  | 52,903                                                                                                          |  |
| 510-12-051       | 15.35 | 668,840                                                                                                         |  |
| 510-12-052       | 11.16 | 486,085                                                                                                         |  |

## **FRONTAGE PADS AVAILABLE!** LARGE PADS AVAILABLE FOR RETAIL / MIXED USE DEVELOPMENT

\* On-site & off-site infrastructure complete \* Utilities provided to ALL pads