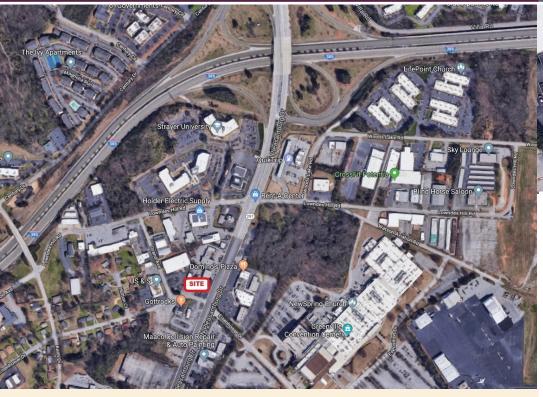

## Retail/ Flex Space

211 Eisenhower Dr | Greenville, SC 29607

## \$2,200/mo Modified Gross

This is located just off the I-385/Pleasantburg Drive corridor, with high traffic volume.

- 4,752± SF
- 4 Surface parking spaces
- · Signage available
- · Visibility from Pleasantburg Dr.
- 1 Roll up door
- · Open retail or office area
- 0.5± mile from I-385