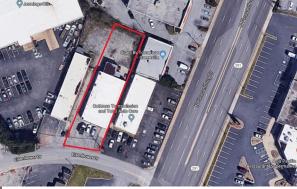

## Retail/ Flex Space

211 Eisenhower Dr | Greenville, SC 29607

## \$2,200/mo Modified Gross

This is located just off the I-385/Pleasantburg Drive corridor, with high traffic volume.

- 4,752± SF
- 4 Surface parking spaces
- · Signage available
- · Visibility from Pleasantburg Dr.
- 1 Roll up door
- · Open retail or office area
- 0.5± mile from I-385