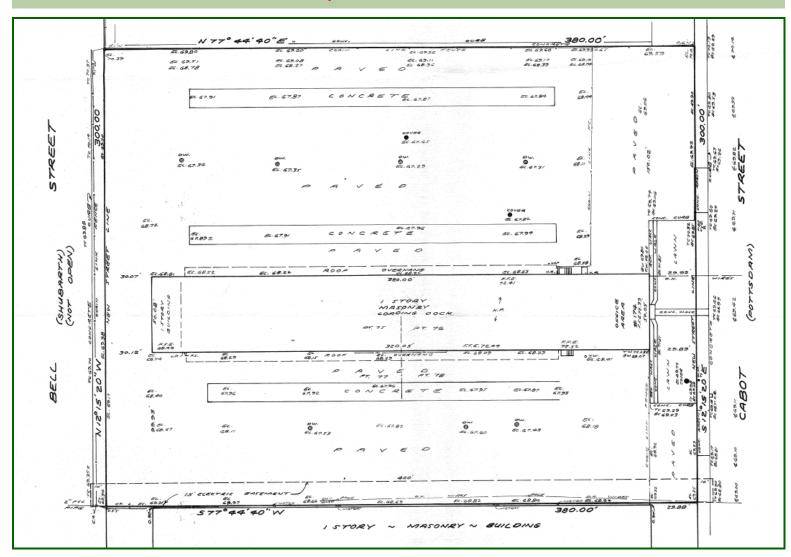

- Drive through shop
- 50' wide dock
- Property dimensions are approximately 300' x 380'
- Separate employee parking lot
- 2 gates / 6' chain link fence

For further information or to arrange an inspection of this property please contact "Exclusive Agent":