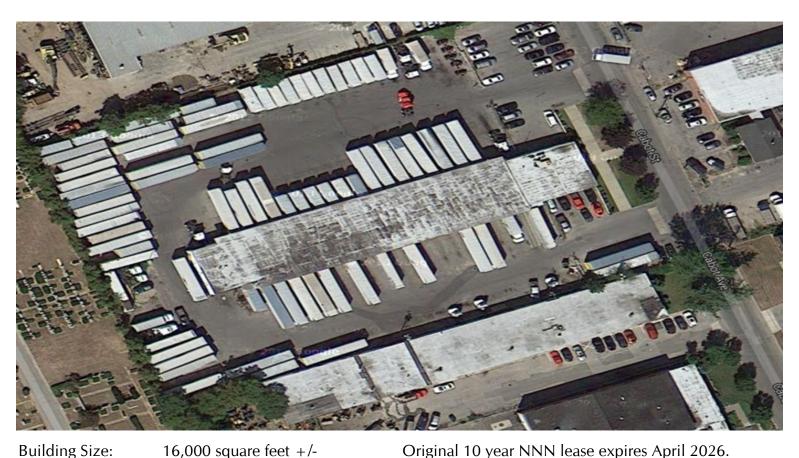

#### **Exclusive Representation / Confidential**

**Building Size:** 16,000 square feet +/-

Lot Size: 2.62 acres +/-

Offices: 2,500 square feet +/-Ceiling Height: 10' 6" dock & 14'6" shop

Sprinklers: Yes (dry system)

Docks: 40

Heat: Gas

NOI: \$292,000.00 Taxes: \$55,232.20.13 +/-

Sale Price: \$4,869,000.00 (6% CAP)

For further information or to arrange an inspection of this property please contact "Exclusive Agent":

Jeremy D. Hackett

- Drive through shop
- 50' wide dock
- Property dimensions are approximately 300' x 380'
- Separate employee parking lot
- 2 gates / 6' chain link fence

For further information or to arrange an inspection of this property please contact "Exclusive Agent":