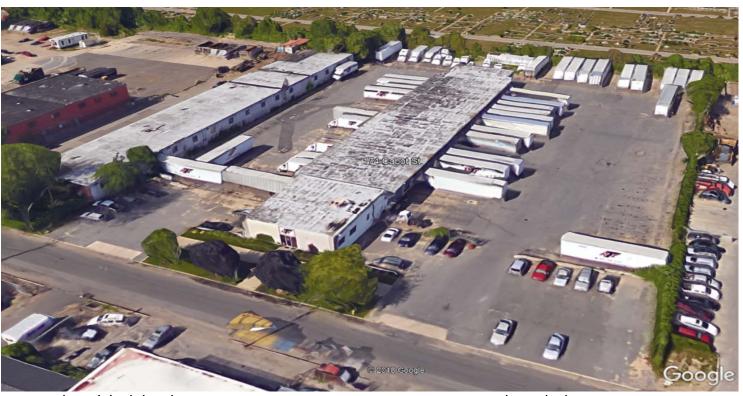

### **Exclusive Representation / Confidential**

- Edge of dock levelers
- Exterior ramp from ground to dock (door 40)
- Separate dispatch office
- General office area w/ restroom
- Drivers Break room w/ restroom
- Fenced property (6' chain link)

- Drive through shop
- 50' wide dock
- Property dimensions are approximately 300' x 380'
- Separate employee parking lot
- 2 gates / 6' chain link fence

For further information or to arrange an inspection of this property please contact "Exclusive Agent":