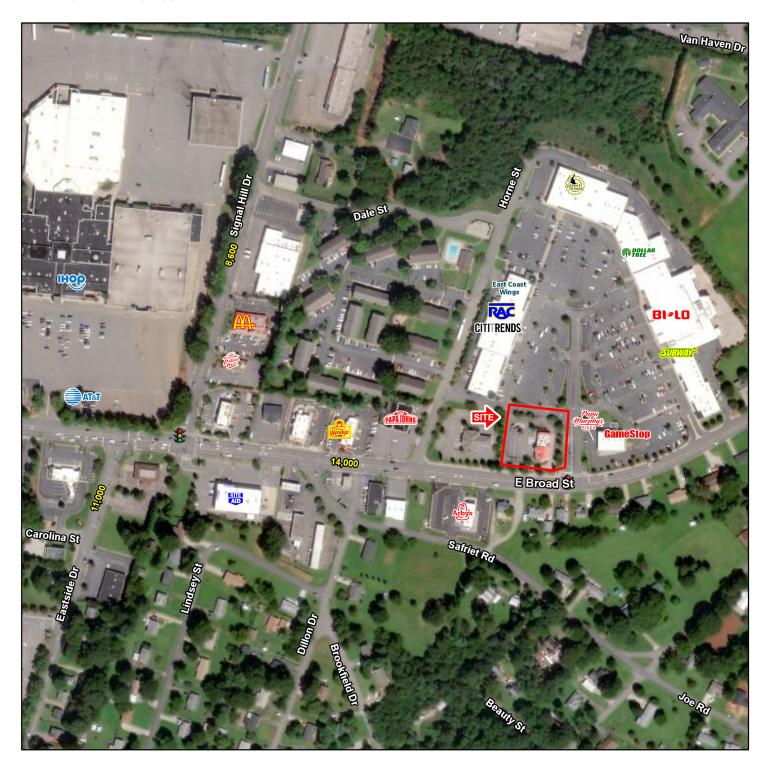

#### PROPERTY HIGHLIGHTS

- Located at signalized entrance to the shopping center
- · Excellent visibility and access
- Area retailers: Belk, Kmart, Food Lion, BI-LO, Dollar Tree, Burger King, and McDonald's
- Traffic Counts: E Broad Street: 14,000 AADT, Signal Hill Dr - 8.600 AADT, Eastside Dr - 11,000 AADT