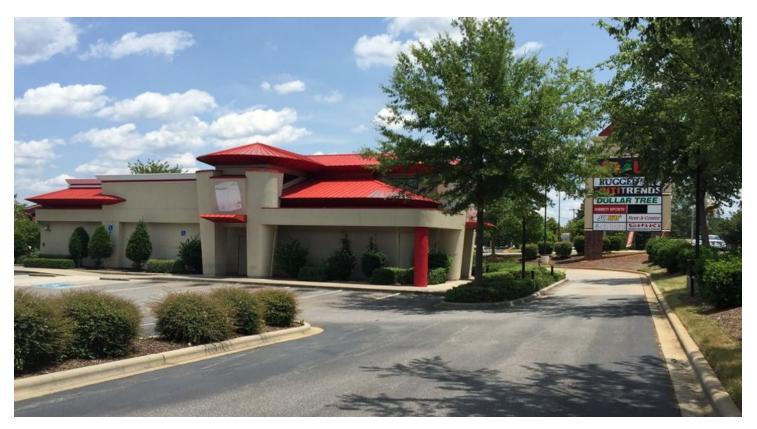

# FORMER JACK IN THE BOX

1833 E Broad Street, Statesville, NC 28265

#### LOCATION OVERVIEW

2,867 SF freestanding restaurant with drive thru on .96 AC

#### PROPERTY HIGHLIGHTS

- Located at signalized entrance to the shopping center
- · Excellent visibility and access
- Area retailers: Belk, Kmart, Food Lion, BI-LO, Dollar Tree, Burger King, and McDonald's
- Traffic Counts: E Broad Street: 14,000 AADT, Signal Hill Dr - 8.600 AADT, Eastside Dr - 11,000 AADT