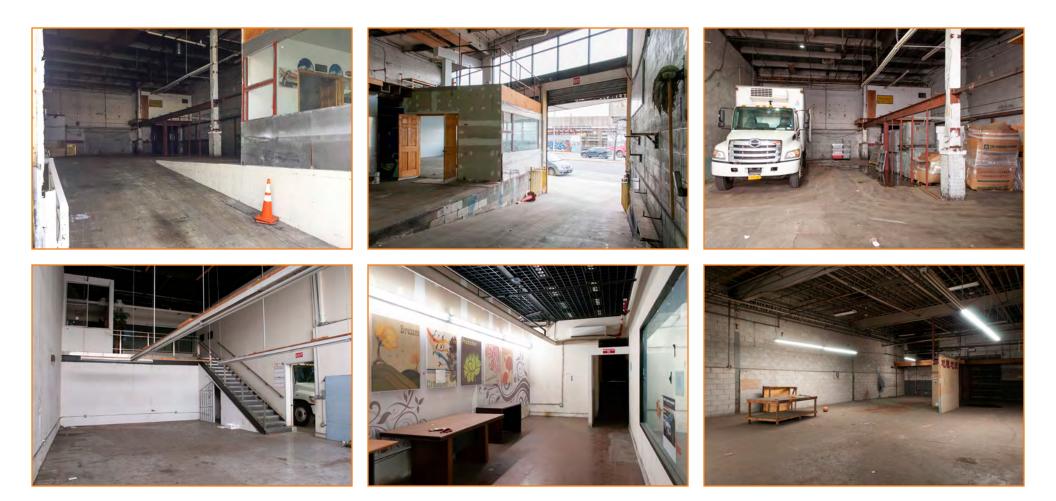

## **FEATURES:**

- 8,000 Sq. Ft. One-Story Warehouse
- Mezzanine Office Area
- 22' Ceiling Height
- 1 Drive-In Door