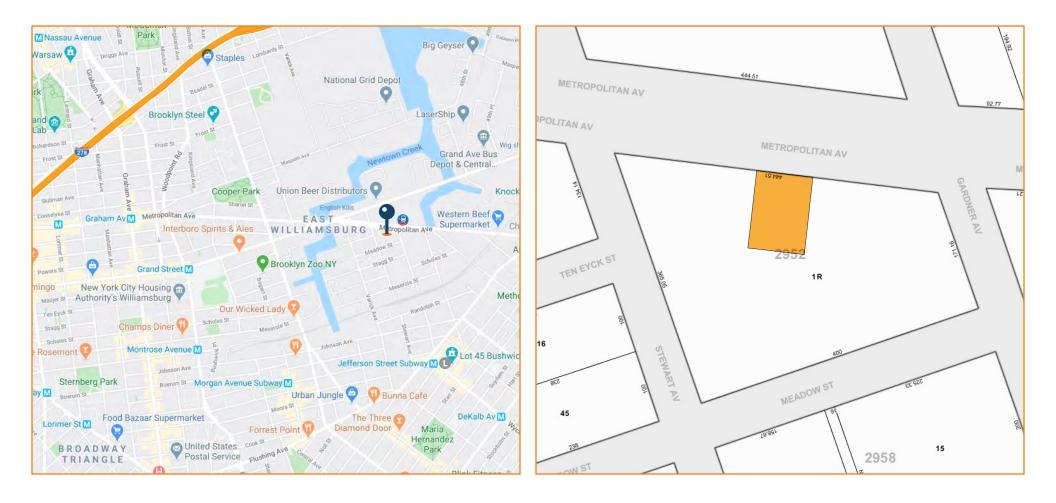

#### 1250 METROPOLITAN AVENUE, BROOKLYN, NY

| BLOCK: 2952 LOT: 1 | ZONING: | M3-1 |  |
|--------------------|---------|------|--|
|--------------------|---------|------|--|

For Information About This Property Contact Exclusive Agent:

## **NEARBY:**

- Brooklyn-Queens Expressway
- Long Island Expressway
- Koscuiuszko Bridge
- Pulaski Bridge

**UPON REQUEST** 

### Transportation: Q54 (Metropolitan Ave / Gardner Ave) Jefferson St (15 min walk)