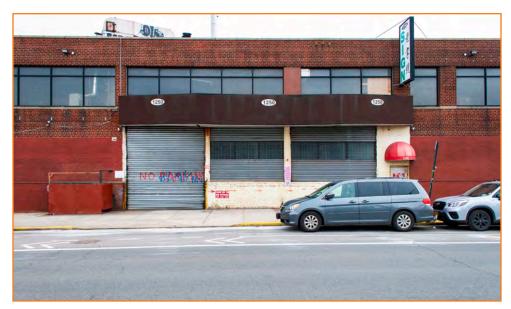

# **8,000 SQ. FT. WAREHOUSE SPACE FOR LEASE** LOCATED IN PRIME EAST WILLIAMSBURG

#### 1250 METROPOLITAN AVENUE, BROOKLYN, NY

| BLOCK: 2952 LOT: 1 | ZONING: | M3-1 |  |
|--------------------|---------|------|--|
|--------------------|---------|------|--|

For Information About This Property Contact Exclusive Agent: