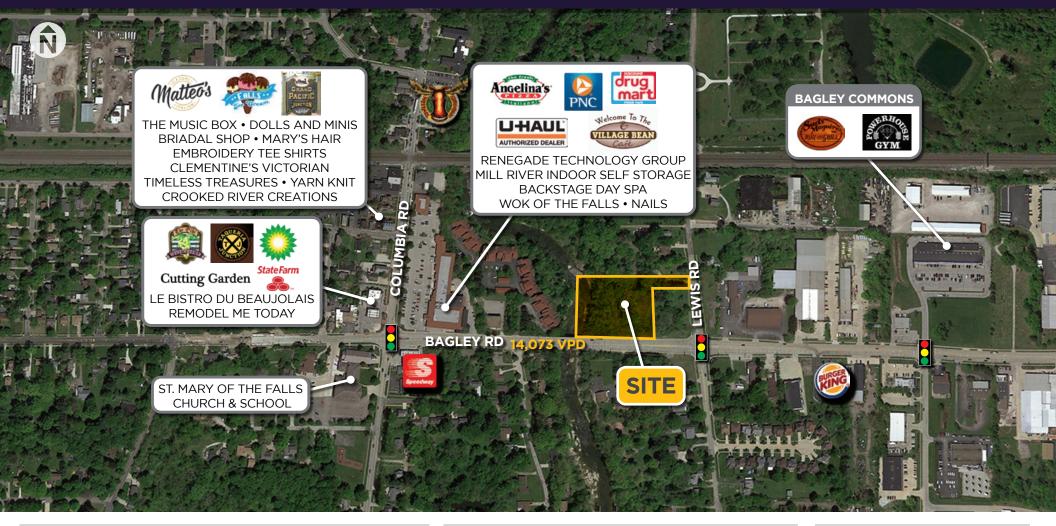

## **PROPERTY HIGHLIGHTS**

- 2.5 acres of property available for development fronting Bagley Road
- Picturesque view of the West Branch of the Rocky River
- Zoned P-1 Professional Office
- Population of almost 200,000 people within a 10 minute drive!

# $DEVELOPMENT\ OPPORTUNITY$ olmsted falls, oh

TRADE AERIAL

FOR MORE INFORMATION, CONTACT: 216.831.8100

Lidia Richani / Irichani@passovgroup.com