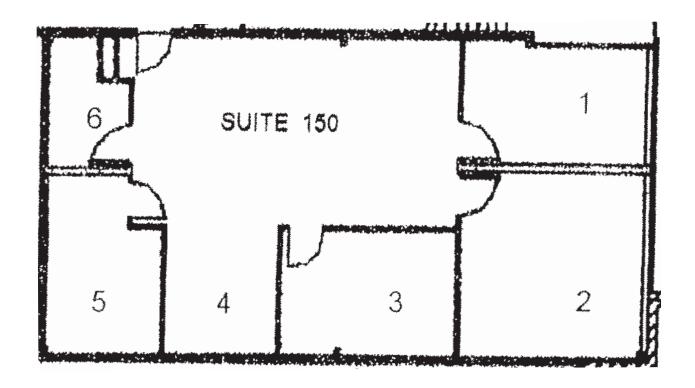

# 7650 Rivers Edge Drive Columbus, OH 43235

### Floor Plan

Suite 150 - 1,470 SF Total

**Doug Falor, SIOR** Senior Director +1 614 241 4705 doug.falor@cushwake.com Brian Douglas
Director
+1 614 827 1908
brian.douglas@cushwake.com

325 John H. McConnell Blvd., Suite 450 Columbus, Ohio 43215 direct +1 614 241 4700 fax +1 614 241 4701 cushmanwakefield.com