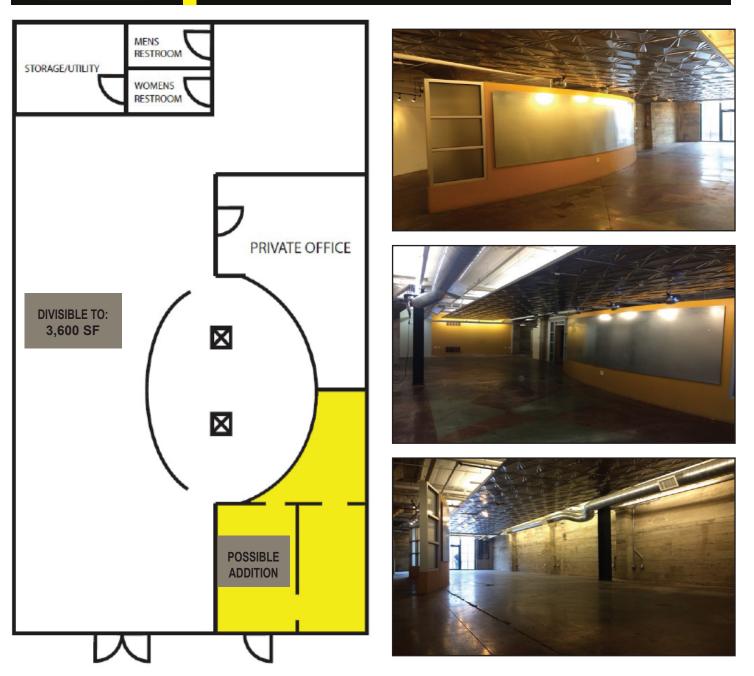

## PROPERTY INFORMATION

- 4,200 SF Total
- Divisible to 3,600 SF
- Exceptional Downtown Location
- Abundant Parking
- Concrete Floors
- Open Office Space
- Outdoor Patio Area
- Minutes from Gateway and City Creek Shopping Centers
- Easy Access to I-15, I-80