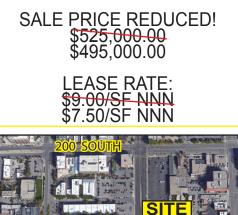

# COMMERCIAL REAL ESTATE CONSULTANTS

## WWW.CRCNATIONWIDE.COM

## **UTAH COMMERCIAL - DOWNTOWN OFFICE/RETAIL WITH PARKING**

308 West 300 South, Salt Lake City 84101

## PROPERTY INFORMATION

- 4,200 SF Total
- Divisible to 3,600 SF
- Exceptional Downtown Location
- Abundant Parking
- Concrete Floors
- Open Office Space
- Outdoor Patio Area
- Minutes from Gateway and City Creek Shopping Centers
- Easy Access to I-15, I-80







FOR SALE OR LEASE

# DEMOGRAPHICS 1 MILE 3 MILE 5 MILE Population 15,672 134,221 224,408 Households 8,286 55,025 87,467 Avg Household Income \$31,929 \$37,780 \$42,054



cRc Nationwide | 6135 S. Stratler Street, Suite A | Murray, UT 84107 | 801.617.1700 Office | 801.617.1701 Fax

KELLEN KONCAR KELLEN.KONCAR@CRCNATIONWIDE.COM

WEST HARADIN WEST.HARADIN@CRCNATIONWIDE.COM

## 801.617.1700 COSTAR POWER BROKER AWARD TOP FIRM 2010, 2011, 2012, 2013, 2014



# COMMERCIAL REAL ESTATE CONSULTANTS

### WWW.CRCNATIONWIDE.COM



cRc Nationwide | 6135 S. Stratler Street, Suite A | Murray, UT 84107 | 801.617.1700 Office | 801.617.1701 Fax

This information is given with the understanding that all negotiations and/or real estate activity related to the property described above shall be conducted t