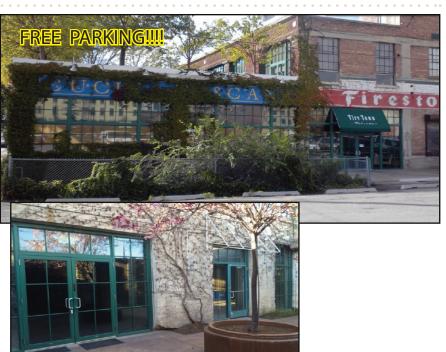

## PROPERTY INFORMATION

- 4,200 SF Total
- Divisible to 3,600 SF
- Exceptional Downtown Location
- Abundant Parking
- Concrete Floors
- Open Office Space
- Outdoor Patio Area
- Minutes from Gateway and City Creek Shopping Centers
- Easy Access to I-15, I-80