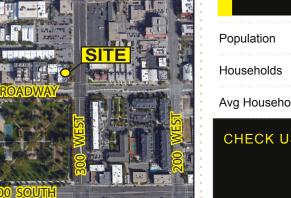

# DEMOGRAPHICS 1 MILE 3 MILE 5 MILE Population 15,672 134,221 224,408 Households 8,286 55,025 87,467 Avg Household Income \$31,929 \$37,780 \$42,054

cRc Nationwide | 6135 S. Stratler Street, Suite A | Murray, UT 84107 | 801.617.1700 Office | 801.617.1701 Fax