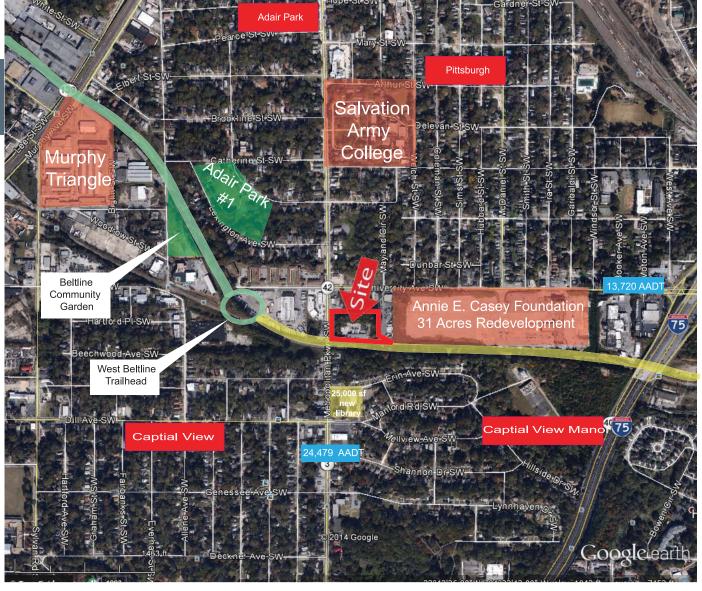

## 1240 METROPOLITAN PKWY. AERIAL

West Beltline Under construction

CSX Line Future Beltline Phase

Brandon Ashkouti 404.512.9653 brandon@edenrockre.com