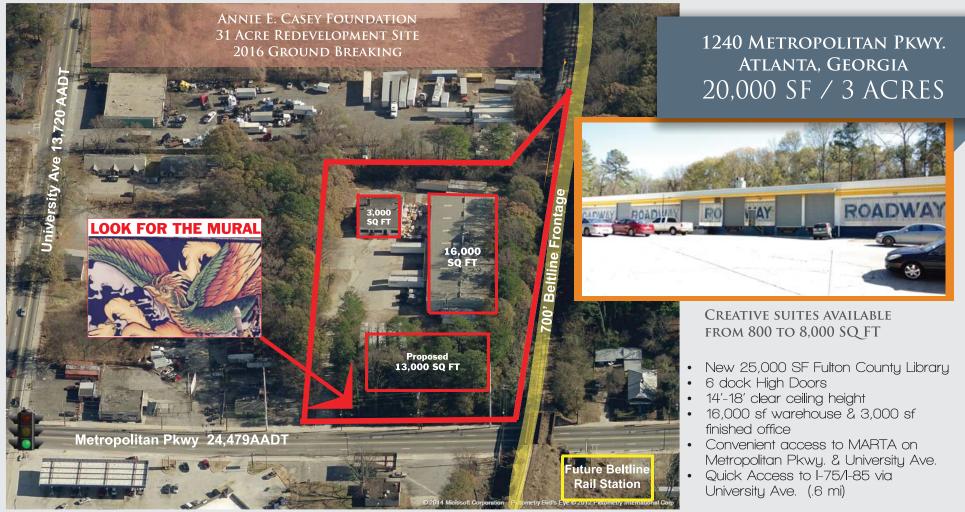

# WESTSIDE BELTLINE WAREHOUSE & OFFICES

Brandon Ashkouti 404.512.9653 brandon@edenrockre.com Garret LaBlanc 404.904.3880 garret@edenrockre.com