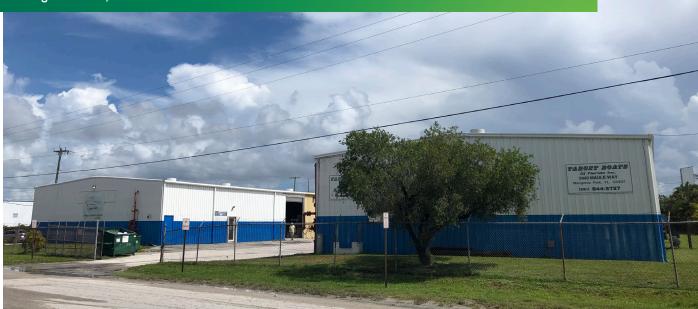

# Three Building, Warehouse/Office Complex ±31,250 SF on ±2.10 Acres

5440 Maule Way Mangonia Park, FL 33407

### **FEATURES**

- ±31,250 total SF in three free-standing metal warehouse buildings
  i. Building A (North) ±7,500 SF Leased until September, 2022
  ii. Building B (West) ±11,250 SF 3,750 SF of which is Leased, 7,500 SF available
  - iii. Building C (East)  $\pm 12,500$  SF available
- + Ideal for partial owner/user with up to  $\pm 20,000$  SF available immediately
- + Outside storage permitted
- + 14'- 16' Clear height
- + Fully sprinklered
- + Zoned Industrial Mangonia Park
- + Buildings are separately metered
- + Year Built 1979/1980