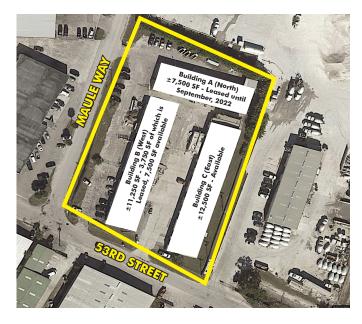

### **FEATURES**

- ±31,250 total SF in three free-standing metal warehouse buildings
  i. Building A (North) ±7,500 SF Leased until September, 2022
  ii. Building B (West) ±11,250 SF 3,750 SF of which is Leased, 7,500 SF available
  - iii. Building C (East)  $\pm 12,500$  SF available
- + Ideal for partial owner/user with up to  $\pm 20,000$  SF available immediately
- + Outside storage permitted
- + 14'- 16' Clear height
- + Fully sprinklered
- + Zoned Industrial Mangonia Park
- + Buildings are separately metered
- + Year Built 1979/1980