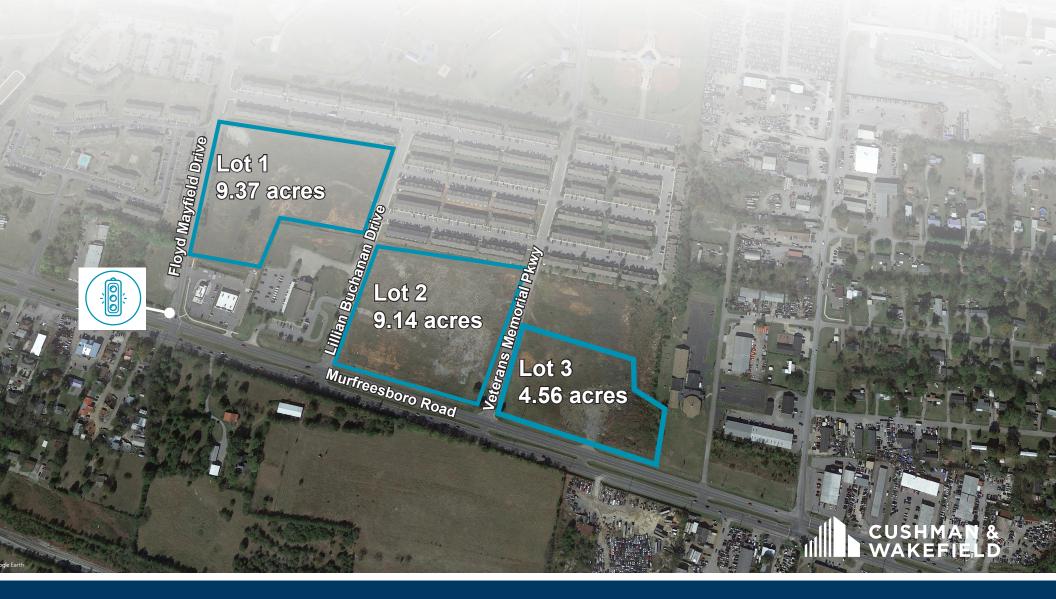

# FOR SALE 23.07 ACRES / LA VERGNE, TN

9

Murfreesboro Road

Veterans Memorial Pkw

Lillian Buchanan g

un in

Floyd Mayfield Dr

Zoning **C-2 Highway** 

 Lot 1
 Lot 2
 Lot 3

 9.37 acres
 9.14 acres
 4.56 acres (divisble)

 Price: \$2,240,000
 Price: \$2,800,000
 Price: \$1,800,000

- +/-1,385 total feet of frontage on Murfreesboro Road
  - 675' of frontage for lot 2
  - 710' of frontage for lot 3
- Zoned C-2 Hwy

Lot 3-A 1.25 acres Price: \$650,000 Lot 3-B 1.72 acres Price: \$600,000 Lot 3-C 1.59 acres Price: \$550,000