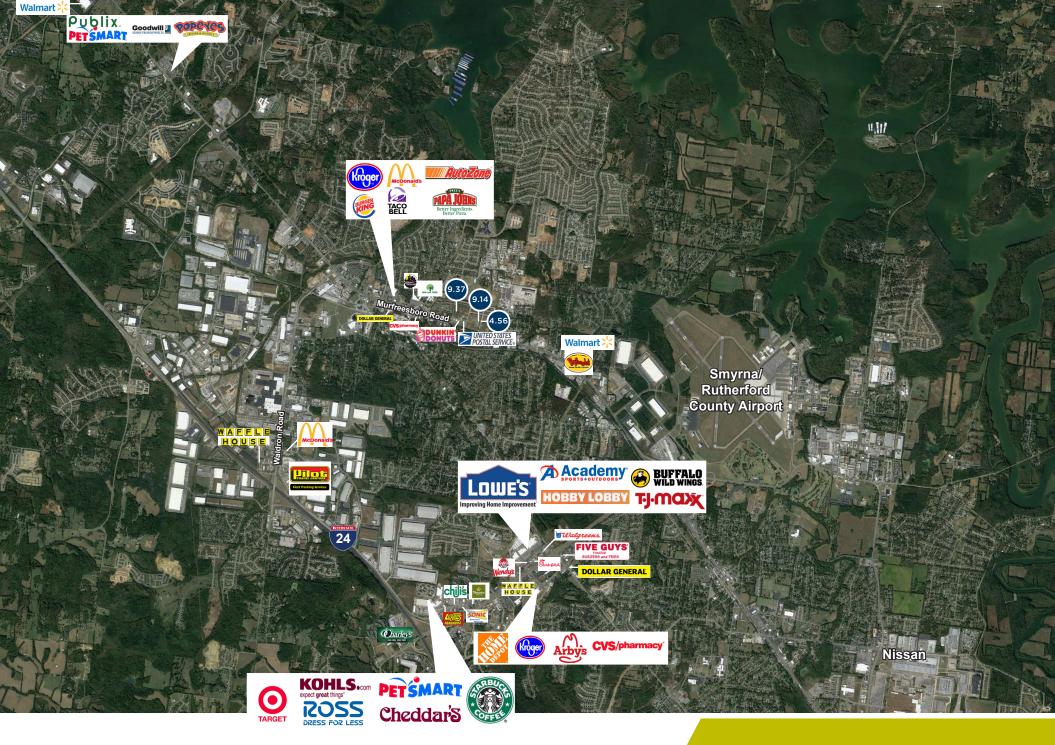

# **// LA VERGNE, TN - RUTHERFORD COUNTY**

Rutherford County, located just southeast of Nashville, is home to the well-known cities of Murfreesboro, Smyrna, LaVergne and Eagleville. It is strategically located with easy access to I-24 and I-840, rail and the Nashville International Airport.

Notably, 50% of the U.S. population lives within 650 miles of Rutherford County. Its location near Nashville means close proximity to 3 professional sports teams, the State Capitol, and world-renowned music at the Ryman Auditorium, Grand Ole Opry House and Bluebird Cafe. Tennessee was ranked #1 for Business Climate in 2019 by *Business Facilities*.

Rutherford County is projected to see an 8% increase in its population in the next five years. It is home to the 5th Best High School in the nation and the state's second largest university with over 28,000 students enrolled. Rutherford County is also a regional heathcare destination with 5 hospital expansions 2018 servicing infants to seniors.