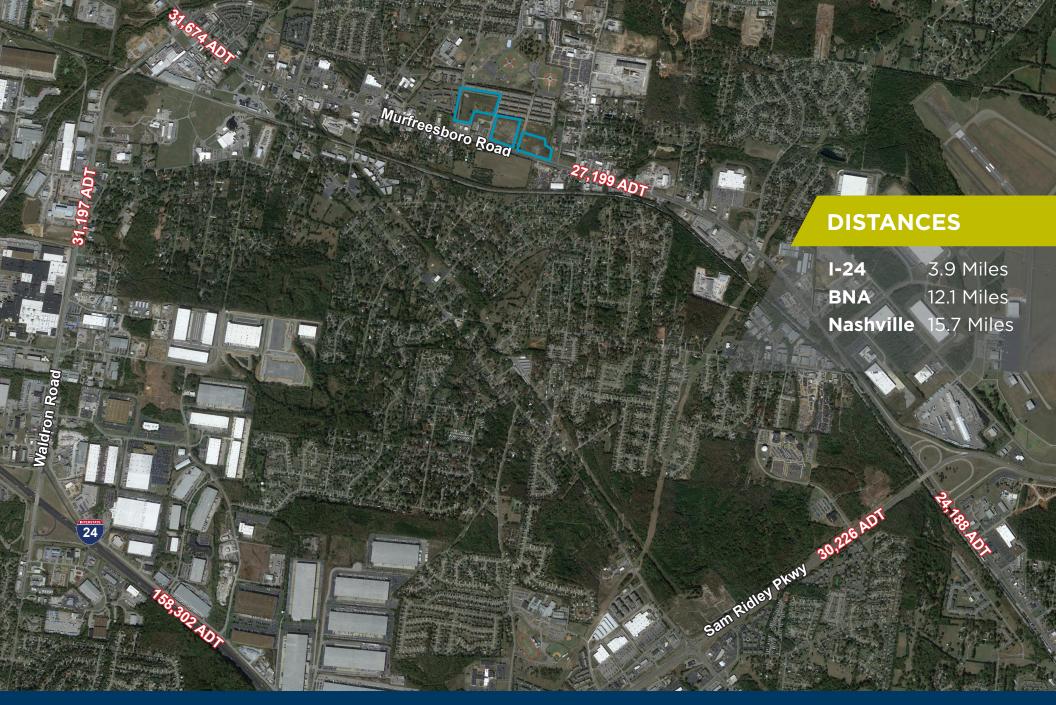

## TRAFFIC COUNTS

# **// LA VERGNE, TN - RUTHERFORD COUNTY**

Rutherford County, located just southeast of Nashville, is home to the well-known cities of Murfreesboro, Smyrna, LaVergne and Eagleville. It is strategically located with easy access to I-24 and I-840, rail and the Nashville International Airport.