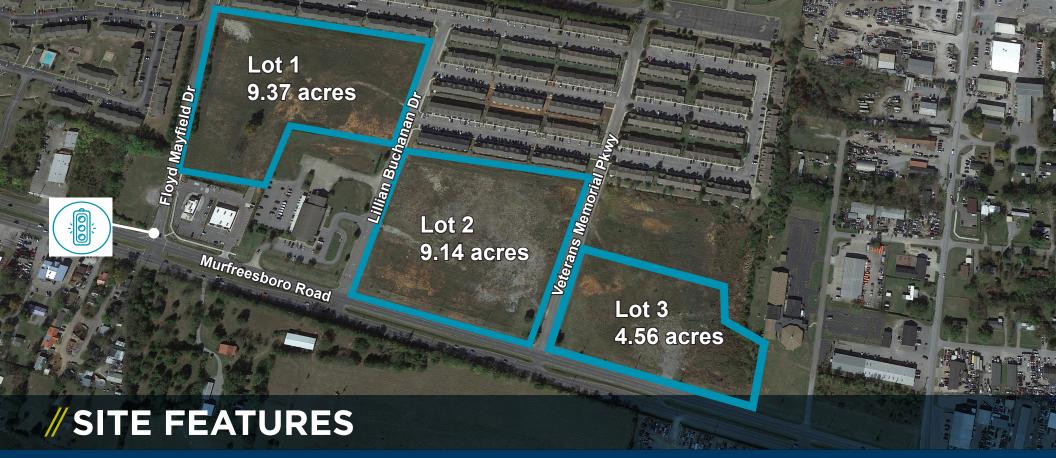

# FOR SALE 23.07 ACRES / LA VERGNE, TN

9

Murfreesboro Road

Veterans Memorial Pkw

Lillian Buchanan g

un in

Floyd Mayfield Dr

Zoning **C-2 Highway** 

 Lot 1
 Lot 2
 Lot 3

 9.37 acres
 9.14 acres
 4.56 acres (divisble)

 Price: \$2,240,000
 Price: \$2,800,000
 Price: \$1,800,000

- +/-1,385 total feet of frontage on Murfreesboro Road
  - 675' of frontage for lot 2
  - 710' of frontage for lot 3
- Zoned C-2 Hwy

- permitted uses provide a wide range of retail and offices including, but not limited to convenience retail sales and services, food and beverage services, food service take-out, general business services, general retail trade, medical services and health care facilities