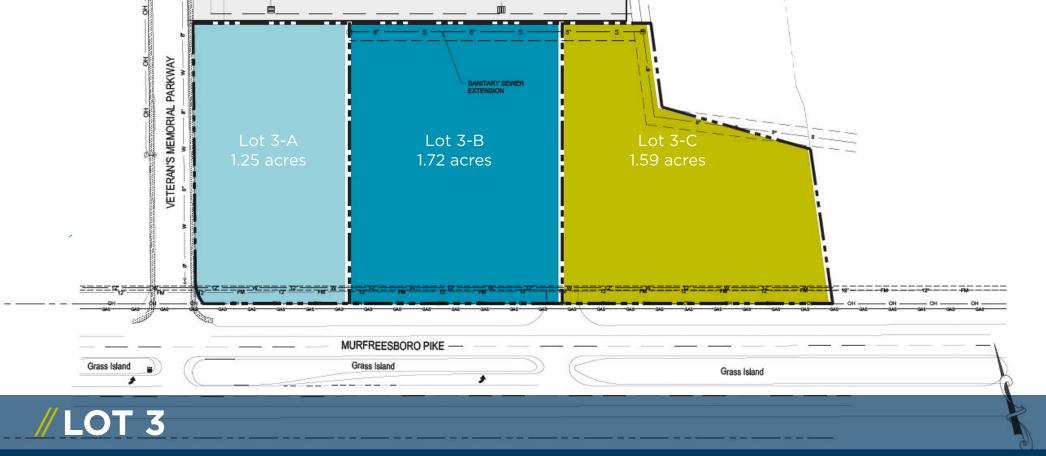

Lot 3-A 1.25 acres Price: \$650,000 Lot 3-B 1.72 acres Price: \$600,000 Lot 3-C 1.59 acres Price: \$550,000