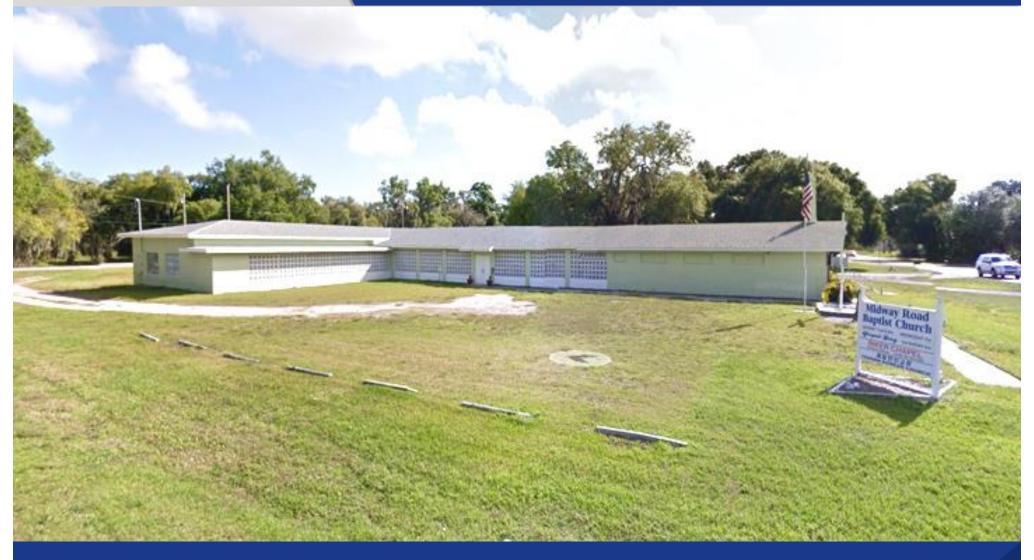

# Midway Road Baptist Church

1108 W Midway Road Fort Pierce FL, 34982

| PRICE             | \$1,024,000         |
|-------------------|---------------------|
| BUILDING SIZE     | 7,225 SF            |
| BUILDING TYPE     | INSTITUTION         |
| ACREAGE           | 1.72 AC             |
| FRONTAGE          | 210.57              |
| TRAFFIC COUNT     | 19,427 AADT         |
| YEAR BUILT        | 1950                |
| CONSTRUCTION TYPE | CBS                 |
| PARKING SPACE     | More than 10        |
| ZONING            | COMMERCIAL*         |
| LAND USE          | Commercial*         |
| UTILITIES         | City of Fort Pierce |

Former Baptist Church property available immediately for sale. Site is ideal for a religious organization or other uses under Institutional zoning which includes a day care, school, or other specified uses, however, it has potential to be converted into Commercial Zoning\* with the proper proposal to the St. Lucie County Commissioners. Sale includes 1.72 acres of land total. Located in the middle of a residential community and easily accessible from US-1. Midway Road is currently undergoing a road expansion, adding traffic count to the area.