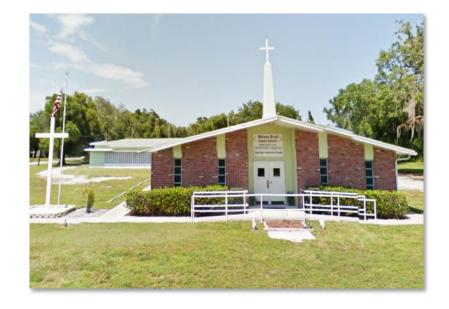

# Midway Road Baptist Church

1108 W Midway Road Fort Pierce FL, 34982

| PRICE             | \$1,024,000         |
|-------------------|---------------------|
| BUILDING SIZE     | 7,225 SF            |
| BUILDING TYPE     | INSTITUTION         |
| ACREAGE           | 1.72 AC             |
| FRONTAGE          | 210.57              |
| TRAFFIC COUNT     | 19,427 AADT         |
| YEAR BUILT        | 1950                |
| CONSTRUCTION TYPE | CBS                 |
| PARKING SPACE     | More than 10        |
| ZONING            | COMMERCIAL*         |
| LAND USE          | Commercial*         |
| UTILITIES         | City of Fort Pierce |

Former Baptist Church property available immediately for sale. Site is ideal for a religious organization or other uses under Institutional zoning which includes a day care, school, or other specified uses, however, it has potential to be converted into Commercial Zoning\* with the proper proposal to the St. Lucie County Commissioners. Sale includes 1.72 acres of land total. Located in the middle of a residential community and easily accessible from US-1. Midway Road is currently undergoing a road expansion, adding traffic count to the area.