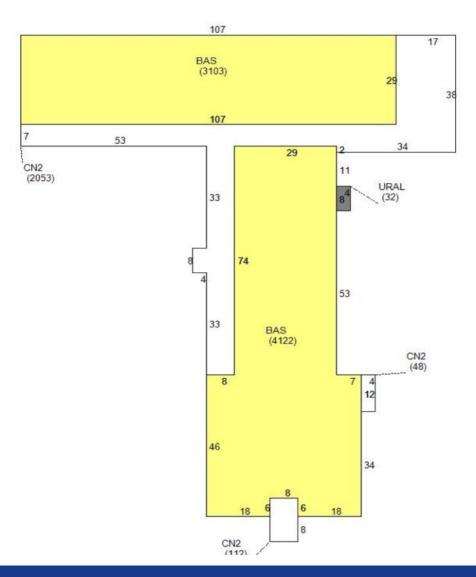

## Floor Plan

# Midway Road Baptist Church

1108 W Midway Road Fort Pierce FL, 34982

| PRICE             | \$1,024,000         |
|-------------------|---------------------|
| BUILDING SIZE     | 7,225 SF            |
| BUILDING TYPE     | INSTITUTION         |
| ACREAGE           | 1.72 AC             |
| FRONTAGE          | 210.57              |
| TRAFFIC COUNT     | 19,427 AADT         |
| YEAR BUILT        | 1950                |
| CONSTRUCTION TYPE | CBS                 |
| PARKING SPACE     | More than 10        |
| ZONING            | COMMERCIAL*         |
| LAND USE          | Commercial*         |
| UTILITIES         | City of Fort Pierce |