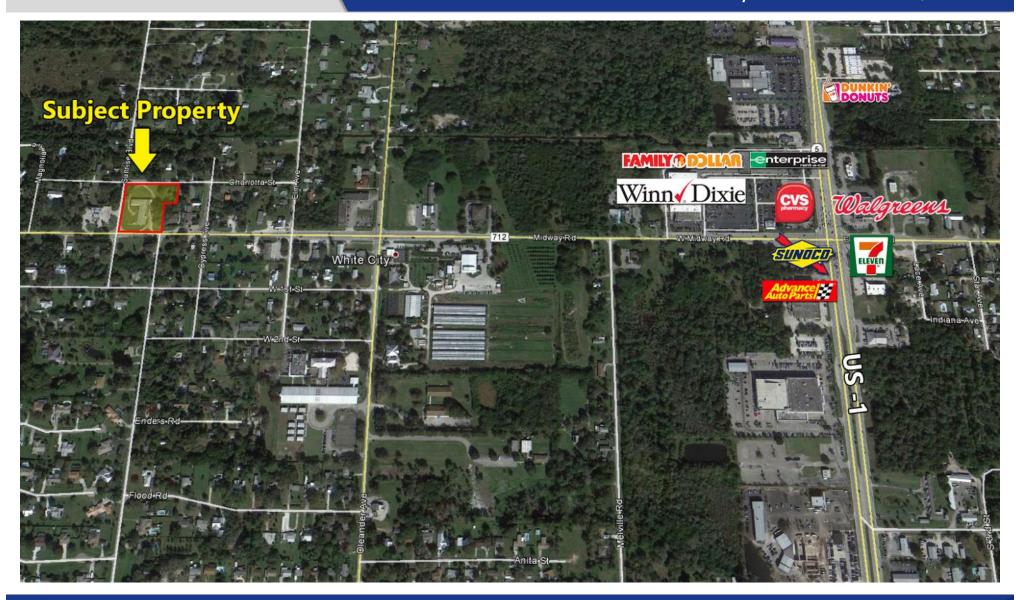

# **Property Aerial**

Former Baptist Church property available immediately for sale. Site is ideal for a religious organization or other uses under Institutional zoning which includes a day care, school, or other specified uses, however, it has potential to be converted into Commercial Zoning\* with the proper proposal to the St. Lucie County Commissioners. Sale includes 1.72 acres of land total. Located in the middle of a residential community and easily accessible from US-1. Midway Road is currently undergoing a road expansion, adding traffic count to the area.