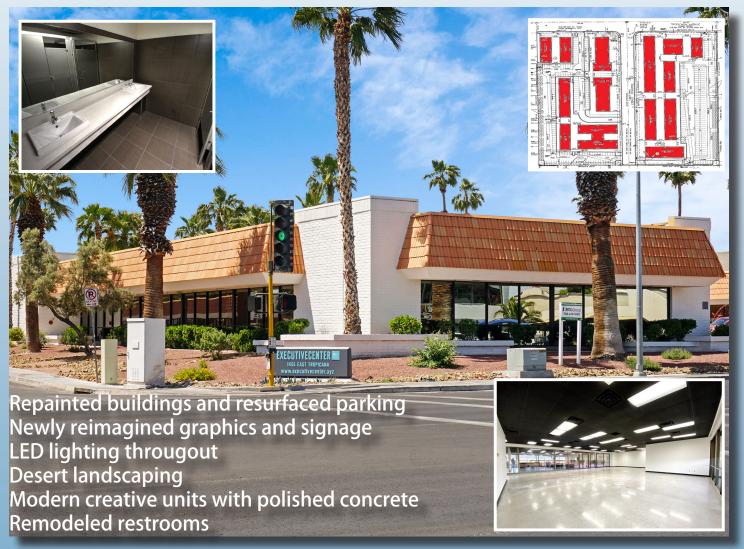

## Modern Tropicana Office Campus

The Executive Center at Tropicana 1455 & 1515 E Tropicana Las Vegas, 89119

- -Spaces of all sizes from 656 to over 4,700 sf @ \$0.85 / SF NNN!
- -Corner units AND freestanding buildings available with signage possibilities
- -Tropicana Ave has over 52,566 Cars Per Day
- -Competent Ownership and Management through MDL Group
- -Negotiable TIs, flexible terms. NNNs est @ \$0.41/sf NNNs INCLUDE Janitorial and Alarm!

- -Close proximity to UNLV, The Strip, Eastern Ave, McCarran Airport, and shopping / food options
- -Ample parking / covered spaces available, LED lighting, Multiple driveways, and security measures on site

PERFECT Location for: Architecture firms, contractors, dance / MMA / yoga studios, instrument repair shops, call centers, tech companies, daycare / tutoring, and telecom-related retail

Chris Beets | Managing Director 702.860.9283 cbeets@systemcrelv.com www.systemcrelv.com NVRED# S.065454 Ryan Misaresh, LEED\* AP | Managing Director 702.706.7096 ryan@systemcrelv.com www.systemcrelv.com