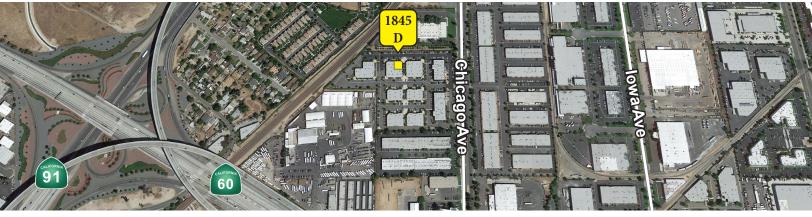

## **Chicago Gateway Business** ±4,187 SF OFFICE CONDO FOR SUBLEASE

1845 Chicago Avenue, Unit D | Riverside, CA 92501

- Professional mixed-use business campus with highquality finishes and lush landscaping
- Strategically located in Hunter Park with great access to the CA-60, CA-91 and I-215 freeways
- Excellent visibility along Chicago Avenue
- Walking distance to numerous restaurants
- Abundant parking on-site
- 4:1,000 parking ratio
- Furniture can be available with Sublease
- Master Lease Expires March 31, 2020