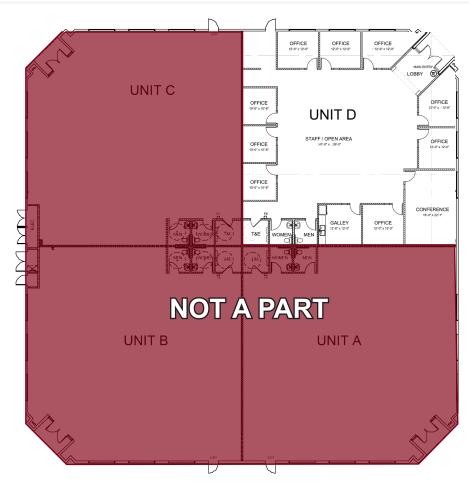

## **Chicago Gateway Business** ±4,187 SF OFFICE CONDO FOR SUBLEASE

1845 Chicago Avenue, Unit D | Riverside, CA 92501

- Professional mixed-use business campus with highquality finishes and lush landscaping
- Strategically located in Hunter Park with great access to the CA-60, CA-91 and I-215 freeways
- Excellent visibility along Chicago Avenue
- Walking distance to numerous restaurants
- Abundant parking on-site
- 4:1,000 parking ratio
- Furniture can be available with Sublease
- Master Lease Expires March 31, 2020