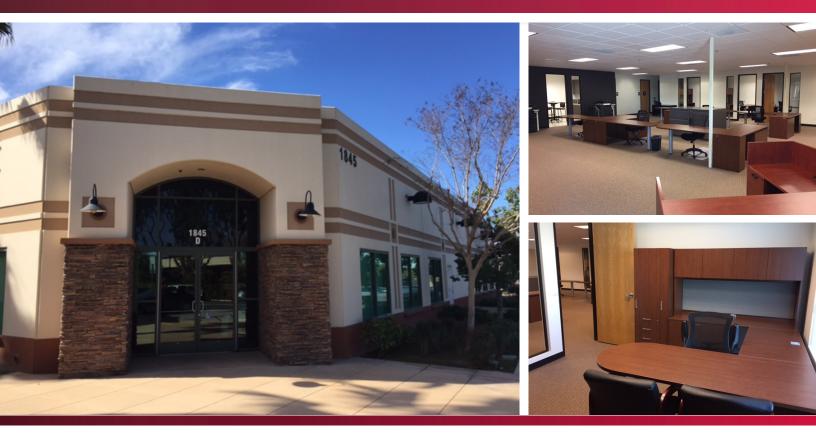

## **Chicago Gateway Business** ±4,187 SF OFFICE CONDO FOR SUBLEASE

1845 Chicago Avenue, Unit D | Riverside, CA 92501

- Professional mixed-use business campus with highquality finishes and lush landscaping
- Strategically located in Hunter Park with great access to the CA-60, CA-91 and I-215 freeways
- Excellent visibility along Chicago Avenue
- Walking distance to numerous restaurants
- Abundant parking on-site
- 4:1,000 parking ratio
- Furniture can be available with Sublease
- Master Lease Expires March 31, 2020