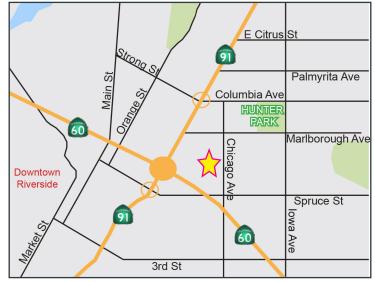

## **Chicago Gateway Business** ±4,187 SF OFFICE CONDO FOR SUBLEASE

1845 Chicago Avenue, Unit D | Riverside, CA 92501

- Professional mixed-use business campus with highquality finishes and lush landscaping
- Strategically located in Hunter Park with great access to the CA-60, CA-91 and I-215 freeways
- Excellent visibility along Chicago Avenue
- Walking distance to numerous restaurants
- Abundant parking on-site
- 4:1,000 parking ratio
- Furniture can be available with Sublease
- Master Lease Expires March 31, 2020