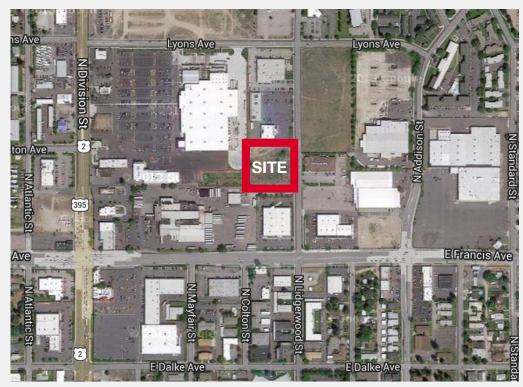

# 66,660 SF / 1.53 Acres

6500 N. Lidgerwood, Spokane, WA

# TOWN AND Costco COUNTRY Wholesale 2 W Friendship Park New and Street Street