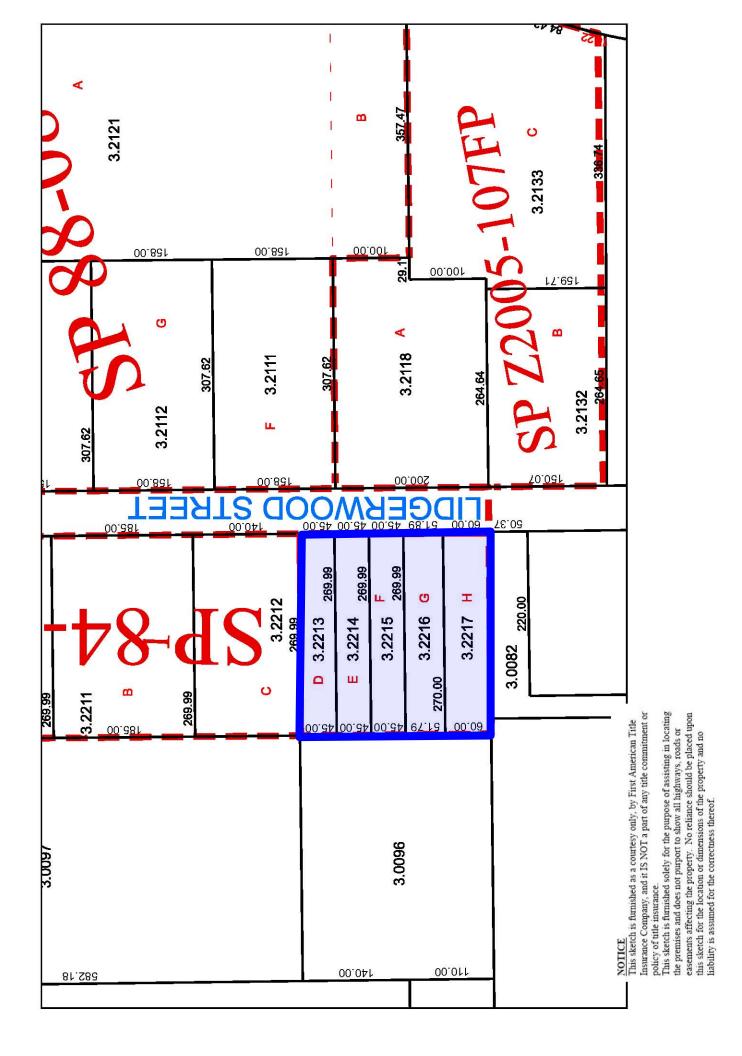

### Parcel Numbers:

36293.2113: 12,150 SF ±

36293.2114: 12,150 SF ±

36293.2115: 12,150 SF ±

36293.2116: 14,010 SF ±

36293.2117: 16,200 SF ±

### Zoning:

General Commercial -Allows 70' Building Height